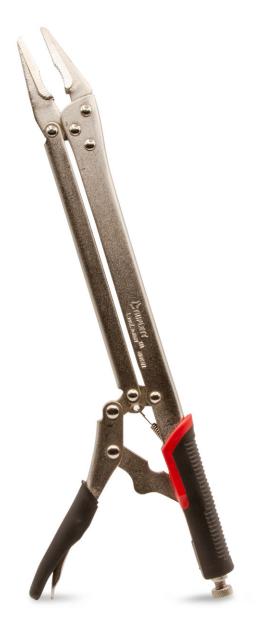

#### Features:

- Needle nose jaws for gripping small objects and a curved jaw for gripping round objects
- Non-slip handles are cushioned to provide comfort to operators
- Thumbscrew allows size and pressure to be easily adjusted
- · Serrated teeth provide tight grip
- · Easy release lever
- Durable heat treated high carbon steel construction with rust resistant finish and drop forged jaws
- Dimensions: 15"(L) x 1-13/16"(W) x 11/16"(H)
- Jaw opening: 1-3/4" max at tips, 1-1/4" max at curved pipe grip
- · Jaw depth: 1-13/16"
- · Patented design
- · Lifetime warranty