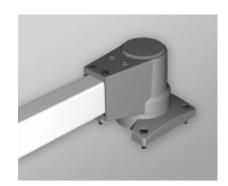

## Tara Plus Socket Joint TPSSSJ Series

- Accepts 60x40mm rectangular tube parallel to its mounting surface.
- Die-cast Aluminum G Al Si 12.
- Integrated movement stop.
- Service free bearings.
- Rotates 300°.
- · Adjustment screws (red screws).
- Accessible from the top.