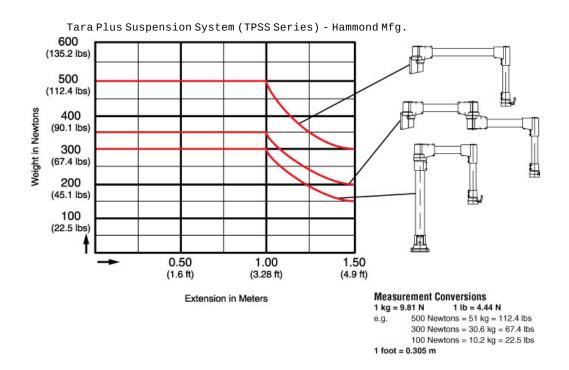

#### Application

- Taraplus enclosure suspension systems are designed for light and medium loads.
- The strength of tube and cast fittings provide a highly flexible robust system.

#### Accessories

- Suspension Tube
- Tilt Coupling
- Tilt Elbow Coupling
- Fixed Elbow 70
- Base 48
- Rotating Base 70
- Wall Joint
- Intermediate Joint

- Tara Plus Coupling
- Elbow Coupling
- Fixed Elbow 48
- Rotating Elbow
- Base 70
- Socket Joint
- Vertical Wall Joint