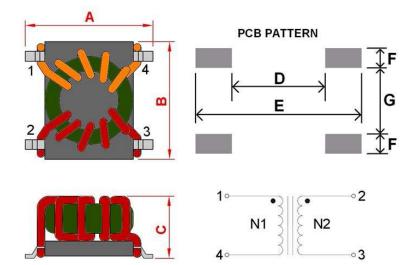

## **Outline Dimensions**

| Dimensions [mm] |          |
|-----------------|----------|
| Α               | 6.5 ±0.3 |
| В               | 6.0 ±0.2 |
| С               | 4.5 max. |
| D               | 4.3      |
| E               | 7.7      |
| F               | 0.91     |
| G               | 3.0      |