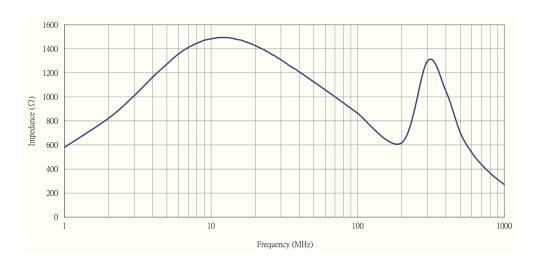

## **Common Mode Choke**

**TCK-140** 

| Order Code                | TCK-140                                 |
|---------------------------|-----------------------------------------|
| Inductance (each winding) | <b>137.5 μH ±25%</b> (at 100 kHz / 1 V) |
| Impedance (DCR)           | 55 mΩ max.                              |
| Rated Current             | 0.64 A max.                             |
| Rated Voltage             | 500 VDC max. (between windings)         |
| Operating Temperature     | -40°C to +105°C                         |
| RoHS Exemptions           | No Exemptions                           |



## Impedance Curve



## **Outline Dimensions**



| Dimensions [mm] |          |
|-----------------|----------|
| Α               | 6.5 ±0.3 |
| В               | 6.0 ±0.2 |
| С               | 4.5 max. |
| D               | 4.3      |
| E               | 7.7      |
| F               | 0.91     |
| G               | 3.0      |

All specifications valid at +25°C, unless otherwise stated.