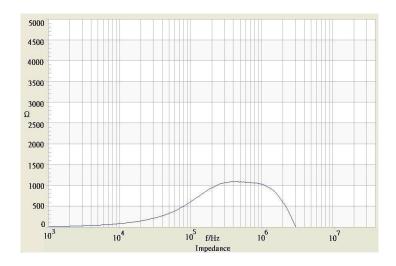

## **II TRACO POWER**

## **Common Mode Choke**

**TCK-123** 

| Order Code                | TCK-123                                   |
|---------------------------|-------------------------------------------|
| Inductance (each winding) | <b>1219 μH ±35%</b> (at 100 kHz / 100 mV) |
| Impedance (DCR)           | 26 mΩ max.                                |
| Rated Current             | 4 A max.                                  |
| Rated Voltage             | 500 VDC max. (between windings)           |
| Operating Temperature     | -40°C to +105°C                           |
| RoHS Exemptions           | No Exemptions                             |



## Impedance Curve



## **Outline Dimensions**



| Dimensions [mm] |            |
|-----------------|------------|
| Α               | 16.6 ±0.4  |
| В               | 16.4 ±0.4  |
| С               | 12.5 max.  |
| D               | 5.0 ±1.0   |
| E               | 14.5 ±0.5  |
| F               | 6.1 ±0.5   |
| G               | ø 0.6 max. |

All specifications valid at +25°C, unless otherwise stated.