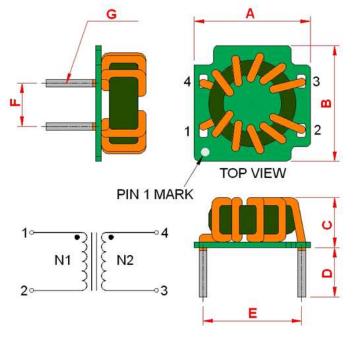

## **Outline Dimensions**

| Dimensions [mm] |            |
|-----------------|------------|
| Α               | 16.6 ±0.4  |
| В               | 16.4 ±0.4  |
| С               | 12.5 max.  |
| D               | 5.0 ±1.0   |
| E               | 14.5 ±0.5  |
| F               | 6.1 ±0.5   |
| G               | ø 0.6 max. |