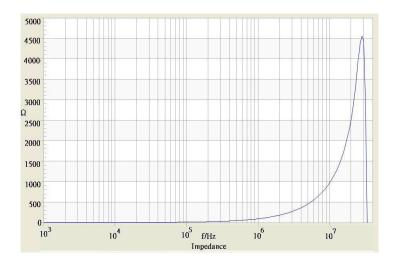

## **II TRACO POWER**

## **Common Mode Choke**

**TCK-118** 

| Order Code                | TCK-118                                |
|---------------------------|----------------------------------------|
| Inductance (each winding) | <b>175 μH ±25%</b> (at 10 kHz / 50 mV) |
| Impedance (DCR)           | 34 mΩ max.                             |
| Rated Current             | 1.76 A max.                            |
| Rated Voltage             | 500 VDC max. (between windings)        |
| Operating Temperature     | -40°C to +105°C                        |
| RoHS Exemptions           | No Exemptions                          |



## Impedance Curve



## **Outline Dimensions**



| <b>Dimensions</b> [mm] |            |
|------------------------|------------|
| Α                      | 7.5 max.   |
| В                      | 8.5 max.   |
| С                      | 10.5 max.  |
| D                      | 3.5 ±1.0   |
| E                      | 5.08 ±0.5  |
| F                      | 2.54 ±0.3  |
| G                      | ø 0.6 ±0.1 |

All specifications valid at +25°C, unless otherwise stated.



Specifications can be changed without notice.