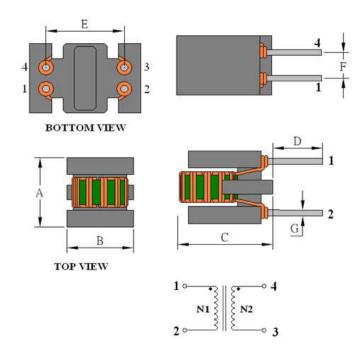

## **Outline Dimensions**

| <b>Dimensions</b> [mm] |            |
|------------------------|------------|
| Α                      | 7.5 max.   |
| В                      | 8.5 max.   |
| С                      | 10.5 max.  |
| D                      | 3.5 ±1.0   |
| E                      | 5.08 ±0.5  |
| F                      | 2.54 ±0.3  |
| G                      | ø 0.6 ±0.1 |