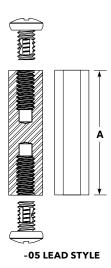

## SO SERIES

(4.76).188 HFX (4.76) 188 HEX ALSO AVAILABLE MOQ Required (6.35) Other heights 250 Stainless Steel DIA Locking compound removed Other materials and threading Α Δ Α Ē T П -01 LEAD STYLE -02 LEAD STYLE -03 LEAD STYLE Components are to be packaged in separate bags unassembled.