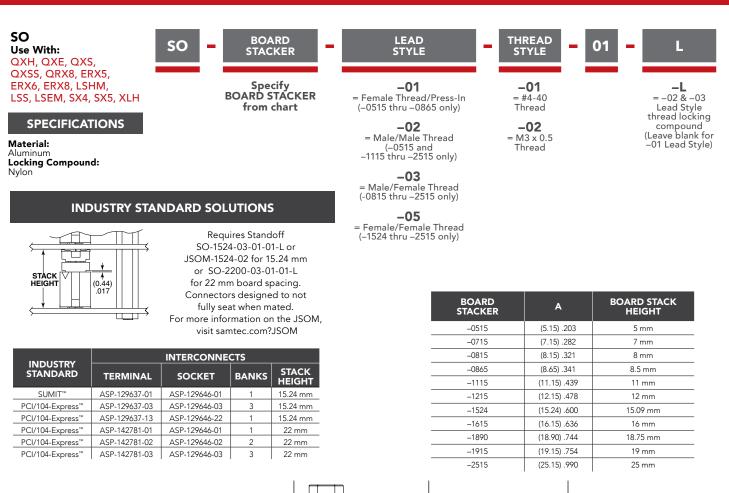

## SO SERIES

(4.76).188 HFX (4.76) 188 HEX ALSO AVAILABLE MOQ Required (6.35) Other heights 250 Stainless Steel DIA Locking compound removed Other materials and threading Α Δ Α Ē T П -01 LEAD STYLE -02 LEAD STYLE -03 LEAD STYLE Components are to be packaged in separate bags unassembled.