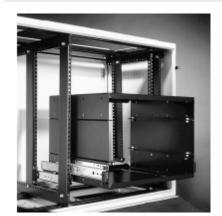

## **Printer and Paper Stand S2CPS Series**

- Provides convenient pullout access and support for printers in bases.
- Two versions available for high or low applications.
- Mounts onto Combination Rails (not included).
- Finished in textured black.
- Slides included.

Low Printer Stand

High Printer Stand

| Part No. | Description        | Height |
|----------|--------------------|--------|
| 2CLPS    | Low Printer Stand  | 7.00   |
| 2CHPS    | High Printer Stand | 12.25  |