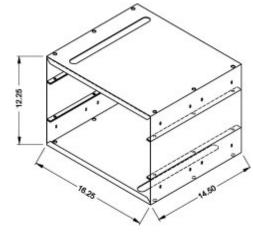

Low Printer Stand

High Printer Stand

| Part No. | Description        | Height |
|----------|--------------------|--------|
| 2CLPS    | Low Printer Stand  | 7.00   |
| 2CHPS    | High Printer Stand | 12.25  |