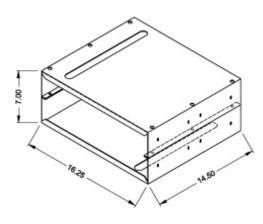

Low Printer Stand

High Printer Stand

| Part No. | Description        | Height |
|----------|--------------------|--------|
| 2CLPS    | Low Printer Stand  | 7.00   |
| 2CHPS    | High Printer Stand | 12.25  |