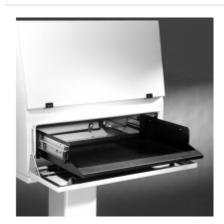

## **Terminal Keyboard Shelf S2CKS Series**

- Designed specifically for use in Data Terminal.
- Sloped wrist rest provides comfort for operator.
- Locks in place when extended.
- 20" width accommodates standard width keyboards.
- Finished in textured black.
- · Slides included.
- Slide-out mouse pad (left or right) included.