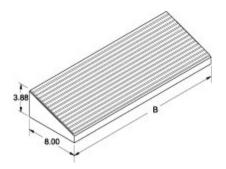

## **Footrest** S2CF Series

- Generally used in combination with plinth.
- Provides a raised foot support to relieve back stress.
- Gives the installation a "finished" appearance.
- Available in 24", 36", 48" and 60" widths.
- · Maintains NEMA rating of system.
- Formed 14 gauge steel.
- Also offered with formed 14 gauge stainless steel.
- Rubber tread for added traction on footrest surface.
- · Available in light gray and natural stainless steel.

| RAL 7035 Light | Stainless |       |
|----------------|-----------|-------|
| Gray           | Steel     |       |
| Part No.       | Part No.  | В     |
| 2CLF24         | 2CSF24    | 24.00 |
| 2CLF36         | 2CSF36    | 36.00 |
| 2CLF48         | 2CSF48    | 48.00 |
| 2CLF60         | 2CSF60    | 60.00 |