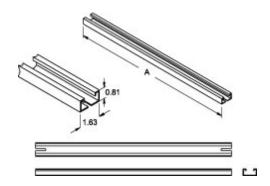

## "C" Channel Mounting Kit S2CCMK Series

- For use in Turrets, Data Terminals and Bases.
- Provide adjustable (side to side) mounting support for Base Panels and all Rail Support Kits.
- · Available in 4 widths.
- Finished in textured black.

| Part No. | Fits Console Width | Α     |
|----------|--------------------|-------|
| 2CMC24   | 24.00              | 23.50 |
| 2CMC36   | 36.00              | 33.50 |
| 2CMC48   | 48.00              | 47.50 |
| 2CMC60   | 60.00              | 59.50 |