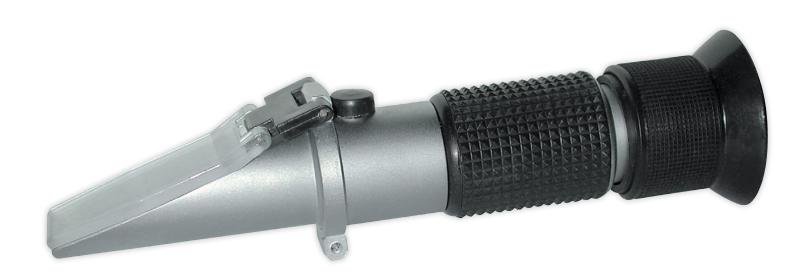

## BRIX Refractometer, O to 32% Model R9500

TECHNICAL DATA

## **Features**

- Measures the concentration of sugar in fruit juice (O to 32% BRIX)
- Easy to operate with simple to read scales
- Requires only 2 or 3 drops of sample
- Prism and lens with a simple focus adjustment provides repeatable results
- Calibrated to sucrose content contained in 100g of cane sugar
- Includes cover plate, calibration screwdriver, cleaning cloth, solution/sample applicator and hard carrying case

## **Specifications**

Measuring Range: O to 32% (BRIX)
Accuracy: ±0.2%

Resolution: ±0.2%

Dimensions: 6.5 x 1 x 1.5" (170 x 30 x 40 mm)

Weight: 7oz (200g)

| Model      | Description                          |
|------------|--------------------------------------|
| R9500      | BRIX Refractometer, O to 32%         |
| RPDPA1     | Replacement Refractometer Lens Cover |
| R9500-NIST | BRIX Refractometer, O to 32% & NIST  |