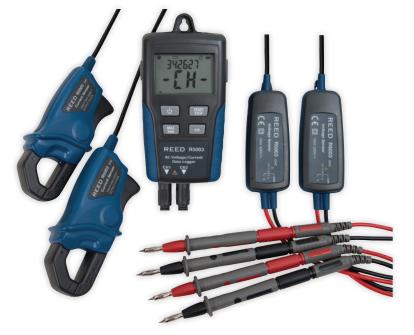

# Dual Input TRMS AC Voltage/Current Datalogger Model R5003

#### Features

- Datalog up to 256,000 AC voltage and current measurements
- Dual input measures 2 voltage/current measurements or 1 of each
- LCD simultaneously displays time/date, current readings and Max/Min readings
- User adjustable sample rate from 1 sec to 24 hrs
- High and low alarms
- Download measurements via USB interface and analyze results with included software
- Magnetic back allows instrument and sensors to be secured firmly in a variety of locations
- Low battery indicator and auto shut off
- Includes two AC current clamp sensors, two voltage sensors, four large alligator clips, four basic test probes, USB cable, software, AC adapter and batteries

### AC Current

Range: Accuracy: Resolution:

**General Specifications** Channels:

Display: Min/Max: Datalogging Capabilities: Real-Time Clock and Date Stamp: Selectable Sampling Rate: Max Datapoints: Auto Shut-off: Low Battery Indicator: Clamp Jaw Opening: Power Supply:

10 to 200A ±(2.0% rdg + 1A) 0.1A

Dual channel, TRMS AC Voltage or Current Dual LCD Yes Yes

Yes 1 sec to 24 hours 256.000 Yes (after 5 mins of inactivity) Yes 0.5" (12.7mm) 4 AAA Batteries or AC Adapter Sampling Time Dependent **USB** Cable Yes (Included) Windows 7/8/10/11 CAT. III 600V CE O to 122°F (O to 50°C) -4 to 140°F (-20 to 60°C) 10 to 75% 4.5 x 2.5 x 1.3" (114 x 63 x 34mm) 8.7oz (248g)