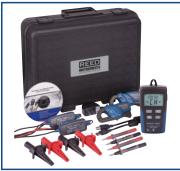

#### Features

- Datalog up to 256,000 AC voltage and current measurements
- Dual input measures 2 voltage/current measurements or 1 of each
- LCD simultaneously displays time/date, current readings and Max/Min readings
- User adjustable sample rate from 1 sec to 24 hrs
- High and low alarms
- Download measurements via USB interface and analyze results with included software
- Magnetic back allows instrument and sensors to be secured firmly in a variety of locations
- Low battery indicator and auto shut off
- Includes two AC current clamp sensors, two voltage sensors, four large alligator clips, four basic test probes, USB cable, software, AC adapter and batteries

| // | V | Р | ic | ٦ŀ | h | t  |
|----|---|---|----|----|---|----|
| v  | v | C | ιų | J١ | 1 | υ. |

| Description                               |  |  |  |  |
|-------------------------------------------|--|--|--|--|
| TRMS AC Voltage/Current Datalogger        |  |  |  |  |
| Power Adapter, 110v                       |  |  |  |  |
| Test Probe Set, Banana Style              |  |  |  |  |
| Alligator Clip Set, Large                 |  |  |  |  |
| Hard Carrying Case                        |  |  |  |  |
| TRMS AC Voltage/Current Datalogger & NIST |  |  |  |  |
|                                           |  |  |  |  |