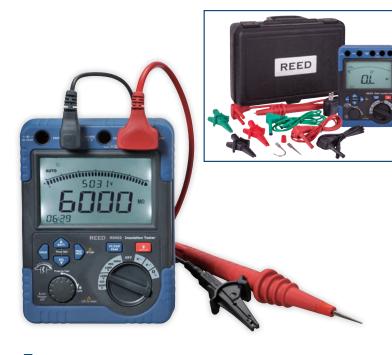

## **Digital High Voltage Insulation Tester**Model **R5002**

## **Features**

- Test Voltages of 500V, 1000V, 2500V, and 5000V
- Measure Insulation Resistance to 60GΩ
- Large backlit LCD display with analog bargraph
- Timer function for insulation resistance measurements (1 to 15min)
- AC/DC Voltage from 0 to 600V with Max/Min, peak and relative functions
- Polarization index measurement (PI)
- Dielectric absorption ratio measurements (DAR)
- Max/Min, Peak, Relative value and Data Hold functions
- Cat. IV 600V safety rating
- Low battery indicator and auto shut off
- Includes test leads, alligator clips, AC adapter, batteries and hard carrying case

Dimensions: 7.8 x 5.8 x 3.4" (198 x 148 x 86mm)

Weight: 3lbs (1.5kg)

| Model       | Description                                   |
|-------------|-----------------------------------------------|
| R5002       | Digital High Voltage Insulation Tester        |
| R5002-CLIPB | Black Alligator Clip                          |
| R5002-CLIPG | Green Alligator Clip                          |
| R5002-CLIPR | Red Alligator Clip                            |
| R5002-H00K  | Hook For Red Test Probe                       |
| R5002-PROBE | Red Test Probe                                |
| R5002-TLB   | Black Test Lead                               |
| R5002-TLG   | Green Test Lead                               |
| R5002-TLR   | Red Test Lead                                 |
| R8888       | Hard Carrying Case                            |
| R5002-NIST  | Digital High Voltage Insulation Tester & NIST |