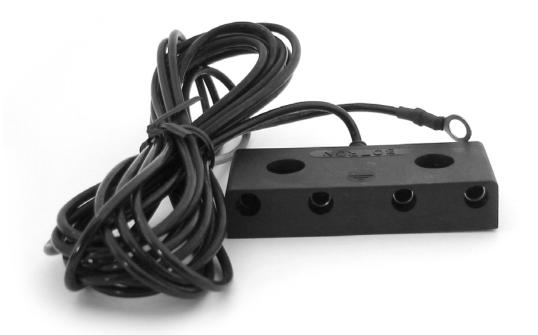

#### Overview:

Botron quad common point bench grounding system includes four standard banana jacks, a 10' long black 7 strand tinsel wire PVC cord to #10 ring terminal.

## PROPERTIES SPECIFICATIONS

Material: Molded Low Profile design

Resistors: None Ring Terminal: #10

Cord: 10' black 7 strand tinsel wire PVC

Jacks: 4 Standard banana jacks

Colors: Black

## **APPLICATIONS**

A reliable and durable work station grounding unit that allows four workers to be grounded at the same time. Non-slip banana jacks maintain an excellent connection to various wrist strap sets. Low profile molded construction cuts down on clothing snagging.