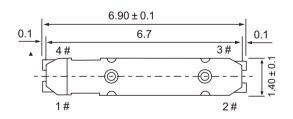

|
| Frequency Temperature Curve             | (-0.033±10%) x 10 <sup>-6</sup> /°C <sup>2</sup> |
| Equivalent Series Resistance (ESR) max. | 65kΩ                                             |
| Drive Level (Typical)                   | 0.1μW                                            |
| Drive Level(Max)                        | 1μW                                              |
| Shunt Capacitance( C <sub>0</sub> )     | 0.9pF Typ.                                       |
| Insulation Resistance                   | More than 500Mohms at DC100V                     |
| Storage Temperature Range               | -55°C~+125°C                                     |
| Aging @25 °C 1st Year (Max)             | ±3ppm/year                                       |

# Dimension(mm)



#### **Electrode Arrangement**