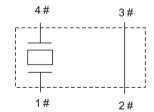

Temperature Curve             | (-0.033±10%) x 10 <sup>-6</sup> /°C <sup>2</sup> |
| Equivalent Series Resistance (ESR) max. | 65kΩ                                             |
| Drive Level (Typical)                   | 0.1μW                                            |
| Drive Level(Max)                        | 1μW                                              |
| Shunt Capacitance( C <sub>0</sub> )     | 0.9pF Typ.                                       |
| Insulation Resistance                   | More than 500Mohms at DC100V                     |
| Storage Temperature Range               | -55°C~+125°C                                     |
| Aging @25 °C 1st Year (Max)             | ±3ppm/year                                       |

# Dimension(mm)



#### **Electrode Arrangement**