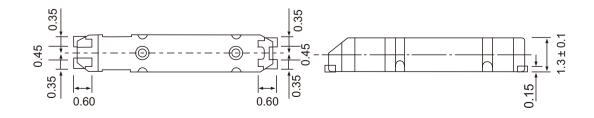

mperature Curve             | (-0.033±10%) x 10 <sup>-6</sup> /°C <sup>2</sup> |
| Equivalent Series Resistance (ESR) max. | 65kΩ                                             |
| Drive Level (Typical)                   | 0.1μW                                            |
| Drive Level(Max)                        | 1μW                                              |
| Shunt Capacitance( C <sub>0</sub> )     | 0.9pF Typ.                                       |
| Insulation Resistance                   | More than 500Mohms at DC100V                     |
| Storage Temperature Range               | -55°C~+125°C                                     |
| Aging @25 °C 1st Year (Max)             | ±3ppm/year                                       |

# Dimension(mm)



#### **Electrode Arrangement**