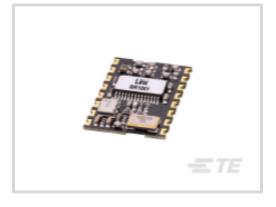

# RXM-418-LR <

TE Internal #: RXM-418-LR TE Internal Description: Module LR 418MHz AM OOK RX RCVR View on TE.com >

#### Module LR 418MHz AM OOK RX RCVR