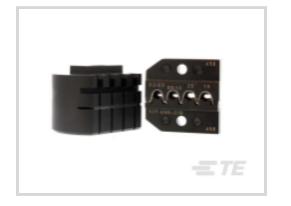

# 91910-2 - ACTIVE

### AMP

TE Internal #: 91910-2 Hand Crimping Tools, Commercial Crimp Tooling, Removable /Interchangeable, TE Product Specification (108-), Manual, Die Assembly

View on TE.com >

Application Tooling > Hand Crimping Tools

Tool Grade: Commercial Crimp Tooling Die Sets Type: Removable/Interchangeable Specification Type: TE Product Specification (108-) TE Certification: Cannot be Certified Power Technology Type: Manual

### 91910-2

Hand Crimping Tools, Commercial Crimp Tooling, Removable/Interchangeable, TE Product Specification (108-), Manual, Die Assembly