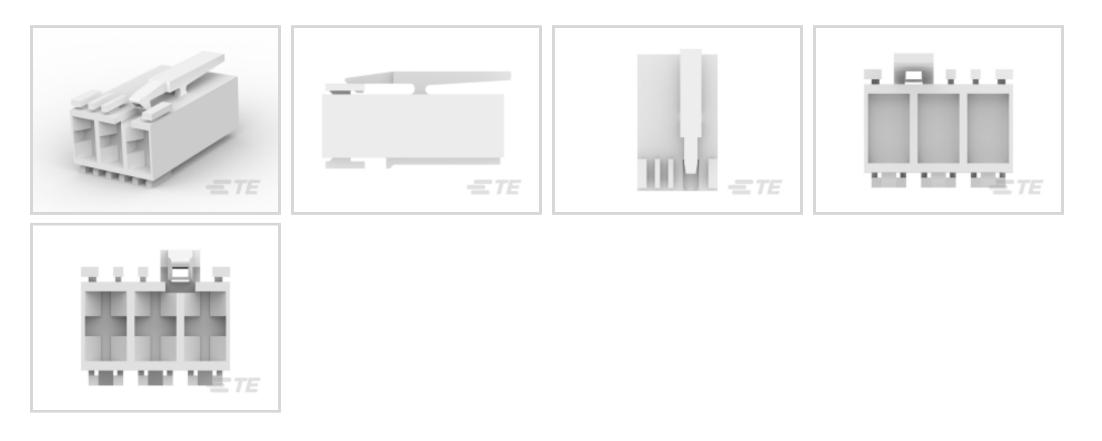

#### RAST | RAST 5 IDC Connectors

TE Internal #: 9-1241961-9 Housing, Receptacle, Wire-to-Board, 3 Position, .197 in [5 mm] Centerline, Crimp, 1 Row, Natural, Mating Retention, RAST 5 IDC Connectors

Housing, Receptacle, Wire-to-Board, 3 Position, .197 in [5 mm] Centerline, Crimp, 1 Row, Natural, Mating Retention, RAST 5 IDC Connectors