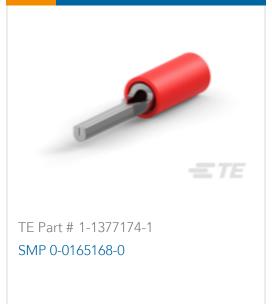

ctive 2011/65/EU (RoHS2). Finished electrical and electronic equipment products will be CE marked as required by Directive 2011/65/EU. Components may not be CE marked. Additionally, the part numbers that TE has identified as EU ELV compliant have a maximum concentration of 0.1% by weight in homogenous materials for lead, hexavalent chromium, and mercury, and 0.01% for cadmium, or qualify for an exemption to these limits as defined in the Annexes of Directive 2000/53/EC (ELV). Regarding the REACH Regulation, the information TE provides on SVHC in articles for this part number is based on the latest European Chemicals Agency (ECHA) 'Guidance on requirements for substances in articles' posted at this URL: https://echa.europa.eu/guidance-documents/guidance-on-reach

## Compatible Parts









# **Customers Also Bought**















TE Part #600957-000 5022A3312-0CS1865





### **Documents**

### Datasheets & Catalog Pages

**Bottoming Dies** 

English

#### **Instruction Sheets**

T-Head Lithium-Ion Battery-Powered Crimping Tool Kits 2217485-[]

German

T-Head Lithium-Ion Battery-Powered Crimping Tool Kits 2217485-[]

French

T-Head Lithium-Ion Battery-Powered Crimping Tool Kits 2217485-[]

English

T-Head Lithium-Ion Battery-Powered Crimping Tool Kits 2217485-[]

T-Head Lithium-Ion Battery-Powered Crimping Tool Kits 2217485-[]

T-Head Lithium-Ion Battery-Powered Crimping Tool Kits 2217485-[]

### **Agency Approvals**

Agency Approval Document

English