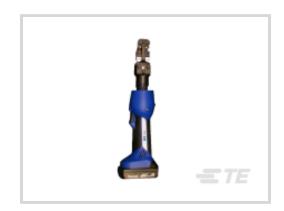

### AMP

TE Internal #: 2217485-1

Hand Crimping Tools, Premium Crimp Tooling, Fixed In Tool,

Battery (110v), Base Power Unit (with Crimp Head)

View on TE.com >

Application Tooling > Hand Crimping Tools

Tool Grade: Premium Crimp Tooling

Die Sets Type: Fixed In Tool

TE Certification: Cannot be Certified

Power Technology Type: Battery (110v)

Tooling Type: Base Power Unit (with Crimp Head)

### Other

| Tool Grade            | Premium Crimp Tooling             |
|-----------------------|-----------------------------------|
| Die Sets Type         | Fixed In Tool                     |
| TE Certification      | Cannot be Certified               |
| Power Technology Type | Battery (110v)                    |
| Tooling Type          | Base Power Unit (with Crimp Head) |