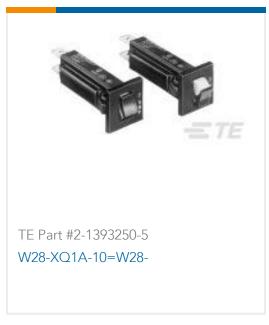

electrical and electronic equipment products will be CE marked as required by Directive 2011/65/EU. Components may not be CE marked. Additionally, the part numbers that TE has identified as EU ELV compliant have a maximum concentration of 0.1% by weight in homogenous materials for lead, hexavalent chromium, and mercury, and 0.01% for cadmium, or qualify for an exemption to these limits as defined in the Annexes of Directive 2000/53/EC (ELV). Regarding the REACH Regulation, the information TE provides on SVHC in articles for this part number is based on the latest European Chemicals Agency (ECHA) 'Guidance on requirements for substances in articles' posted at this URL: https://echa.europa.eu/guidance-documents/guidance-on-reach

## Compatible Parts



## Customers Also Bought























### **Documents**

#### **CAD Files**

**AMPLIMITE** 

3D PDF

3D

**Customer View Model** 

ENG\_CVM\_CVM\_1SNK168102R0000\_A.2d\_dxf.zip

English

**Customer View Model** 

ENG\_CVM\_CVM\_1SNK168102R0000\_A.3d\_igs.zip

English

**Customer View Model** 

ENG\_CVM\_CVM\_1SNK168102R0000\_A.3d\_stp.zip

English

By downloading the CAD file I accept and agree to the **Terms and Conditions** of use

## Datasheets & Catalog Pages

**ENTRELEC Terminal Block - Master Catalog** 

**ENTRELEC Terminal Block - Master Catalog** 

English

Terminal Block & Strip Marking Accessories, Marker Card, U1 (x100) Mark Details, White, Vertical, -55 – 110 °C [-67 – 230 °F], UL 94V-2



MC812PA U1 (x100) Vertical

English

SNK SERIES TERMINAL BLOCKS

English

**ENTRELEC Terminal Blocks Catalogue (RUS)*