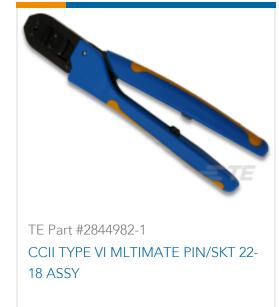

electrical and electronic equipment products will be CE marked as required by Directive 2011/65/EU. Components may not be CE marked. Additionally, the part numbers that TE has identified as EU ELV compliant have a maximum concentration of 0.1% by weight in homogenous materials for lead, hexavalent chromium, and mercury, and 0.01% for cadmium, or qualify for an exemption to these limits as defined in the Annexes of Directive 2000/53/EC (ELV). Regarding the REACH Regulation, the information TE provides on SVHC in articles for this part number is based on the latest European Chemicals Agency (ECHA) 'Guidance on requirements for substances in articles' posted at this URL: https://echa.europa.eu/guidance-documents/guidance-on-reach

# **Compatible Parts**



# Customers Also Bought























### **Documents**

#### **CAD Files**

3D PDF

3D

**Customer View Model** 

ENG\_CVM\_CVM\_1SNK156162R0000\_A.2d\_dxf.zip

English

**Customer View Model** 

ENG\_CVM\_CVM\_1SNK156162R0000\_A.3d\_igs.zip

English

**Customer View Model** 

ENG\_CVM\_CVM\_1SNK156162R0000\_A.3d\_stp.zip

English

By downloading the CAD file I accept and agree to the **Terms and Conditions** of use

## Datasheets & Catalog Pages

**ENTRELEC Terminal Block - Master Catalog** 

**ENTRELEC Terminal Block - Master Catalog** 

English

Terminal Block & Strip Marking Accessories, Marker Card, P (x100) Mark Details, White, Vertical, -55 – 110 °C [-67 – 230 °F], UL 94V-2



MC612PA P (x100) Vertical

English

SNK SERIES TERMINAL BLOCKS

English

**ENTRELEC Terminal Blocks Catalogue (RUS)**