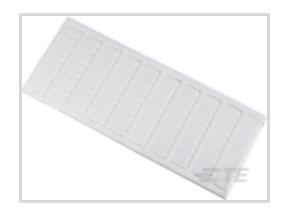

#### **ENTRELEC**

TE Internal #: 1SNK156162R0000

Terminal Block & Strip Marking Accessories, Marker Card, P (x100) Mark Details, White, Vertical, -55 – 110 °C [-67 – 230 °F], UL 94V-2

View on TE.com >

Connectors > Terminal Blocks & Strips > Terminal Block & Strip Accessories > Terminal Block & Strip Marking Accessories

Marking Product Type: Marker Card
Pre-Printed Mark Details: P (x100)
Primary Product Color: White
Product Orientation: Vertical

Operating Temperature Range: -55 - 110 °C [ -67 - 230 °F ]

### **Product Type Features**

| Alexander Alexander and Alexan |                            |
|--------------------------------------------------------------------------------------------------------------------------------------------------------------------------------------------------------------------------------------------------------------------------------------------------------------------------------------------------------------------------------------------------------------------------------------------------------------------------------------------------------------------------------------------------------------------------------------------------------------------------------------------------------------------------------------------------------------------------------------------------------------------------------------------------------------------------------------------------------------------------------------------------------------------------------------------------------------------------------------------------------------------------------------------------------------------------------------------------------------------------------------------------------------------------------------------------------------------------------------------------------------------------------------------------------------------------------------------------------------------------------------------------------------------------------------------------------------------------------------------------------------------------------------------------------------------------------------------------------------------------------------------------------------------------------------------------------------------------------------------------------------------------------------------------------------------------------------------------------------------------------------------------------------------------------------------------------------------------------------------------------------------------------------------------------------------------------------------------------------------------------|----------------------------|
| Marking Product Type                                                                                                                                                                                                                                                                                                                                                                                                                                                                                                                                                                                                                                                                                                                                                                                                                                                                                                                                                                                                                                                                                                                                                                                                                                                                                                                                                                                                                                                                                                                                                                                                                                                                                                                                                                                                                                                                                                                                                                                                                                                                                                           | Marker Card                |
| Configuration Features                                                                                                                                                                                                                                                                                                                                                                                                                                                                                                                                                                                                                                                                                                                                                                                                                                                                                                                                                                                                                                                                                                                                                                                                                                                                                                                                                                                                                                                                                                                                                                                                                                                                                                                                                                                                                                                                                                                                                                                                                                                                                                         |                            |
| Number of Cards per Package                                                                                                                                                                                                                                                                                                                                                                                                                                                                                                                                                                                                                                                                                                                                                                                                                                                                                                                                                                                                                                                                                                                                                                                                                                                                                                                                                                                                                                                                                                                                                                                                                                                                                                                                                                                                                                                                                                                                                                                                                                                                                                    | 1                          |
| Number of Digits per Marker - Horizontal                                                                                                                                                                                                                                                                                                                                                                                                                                                                                                                                                                                                                                                                                                                                                                                                                                                                                                                                                                                                                                                                                                                                                                                                                                                                                                                                                                                                                                                                                                                                                                                                                                                                                                                                                                                                                                                                                                                                                                                                                                                                                       | 3                          |
| Number of Digits per Marker - Vertical                                                                                                                                                                                                                                                                                                                                                                                                                                                                                                                                                                                                                                                                                                                                                                                                                                                                                                                                                                                                                                                                                                                                                                                                                                                                                                                                                                                                                                                                                                                                                                                                                                                                                                                                                                                                                                                                                                                                                                                                                                                                                         | 8                          |
| Pre-Printed Mark Details                                                                                                                                                                                                                                                                                                                                                                                                                                                                                                                                                                                                                                                                                                                                                                                                                                                                                                                                                                                                                                                                                                                                                                                                                                                                                                                                                                                                                                                                                                                                                                                                                                                                                                                                                                                                                                                                                                                                                                                                                                                                                                       | P (x100)                   |
| Body Features                                                                                                                                                                                                                                                                                                                                                                                                                                                                                                                                                                                                                                                                                                                                                                                                                                                                                                                                                                                                                                                                                                                                                                                                                                                                                                                                                                                                                                                                                                                                                                                                                                                                                                                                                                                                                                                                                                                                                                                                                                                                                                                  |                            |
| Product Weight                                                                                                                                                                                                                                                                                                                                                                                                                                                                                                                                                                                                                                                                                                                                                                                                                                                                                                                                                                                                                                                                                                                                                                                                                                                                                                                                                                                                                                                                                                                                                                                                                                                                                                                                                                                                                                                                                                                                                                                                                                                                                                                 | 11 g[.388 oz]              |
| Primary Product Material                                                                                                                                                                                                                                                                                                                                                                                                                                                                                                                                                                                                                                                                                                                                                                                                                                                                                                                                                                                                                                                                                                                                                                                                                                                                                                                                                                                                                                                                                                                                                                                                                                                                                                                                                                                                                                                                                                                                                                                                                                                                                                       | Polyamide                  |
| Primary Product Color                                                                                                                                                                                                                                                                                                                                                                                                                                                                                                                                                                                                                                                                                                                                                                                                                                                                                                                                                                                                                                                                                                                                                                                                                                                                                                                                                                                                                                                                                                                                                                                                                                                                                                                                                                                                                                                                                                                                                                                                                                                                                                          | White                      |
| Product Orientation                                                                                                                                                                                                                                                                                                                                                                                                                                                                                                                                                                                                                                                                                                                                                                                                                                                                                                                                                                                                                                                                                                                                                                                                                                                                                                                                                                                                                                                                                                                                                                                                                                                                                                                                                                                                                                                                                                                                                                                                                                                                                                            | Vertical                   |
| Dimensions                                                                                                                                                                                                                                                                                                                                                                                                                                                                                                                                                                                                                                                                                                                                                                                                                                                                                                                                                                                                                                                                                                                                                                                                                                                                                                                                                                                                                                                                                                                                                                                                                                                                                                                                                                                                                                                                                                                                                                                                                                                                                                                     |                            |
| Product Depth                                                                                                                                                                                                                                                                                                                                                                                                                                                                                                                                                                                                                                                                                                                                                                                                                                                                                                                                                                                                                                                                                                                                                                                                                                                                                                                                                                                                                                                                                                                                                                                                                                                                                                                                                                                                                                                                                                                                                                                                                                                                                                                  | 5.6 mm                     |
| Product Width                                                                                                                                                                                                                                                                                                                                                                                                                                                                                                                                                                                                                                                                                                                                                                                                                                                                                                                                                                                                                                                                                                                                                                                                                                                                                                                                                                                                                                                                                                                                                                                                                                                                                                                                                                                                                                                                                                                                                                                                                                                                                                                  | 6 mm[.236 in]              |
| Product Length                                                                                                                                                                                                                                                                                                                                                                                                                                                                                                                                                                                                                                                                                                                                                                                                                                                                                                                                                                                                                                                                                                                                                                                                                                                                                                                                                                                                                                                                                                                                                                                                                                                                                                                                                                                                                                                                                                                                                                                                                                                                                                                 | 5.6 mm[.22 in]             |
| Product Height                                                                                                                                                                                                                                                                                                                                                                                                                                                                                                                                                                                                                                                                                                                                                                                                                                                                                                                                                                                                                                                                                                                                                                                                                                                                                                                                                                                                                                                                                                                                                                                                                                                                                                                                                                                                                                                                                                                                                                                                                                                                                                                 | 12 mm[.472 in]             |
| Usage Conditions                                                                                                                                                                                                                                                                                                                                                                                                                                                                                                                                                                                                                                                                                                                                                                                                                                                                                                                                                                                                                                                                                                                                                                                                                                                                                                                                                                                                                                                                                                                                                                                                                                                                                                                                                                                                                                                                                                                                                                                                                                                                                                               |                            |
| Operating Temperature Range                                                                                                                                                                                                                                                                                                                                                                                                                                                                                                                                                                                                                                                                                                                                                                                                                                                                                                                                                                                                                                                                                                                                                                                                                                                                                                                                                                                                                                                                                                                                                                                                                                                                                                                                                                                                                                                                                                                                                                                                                                                                                                    | -55 – 110 °C[-67 – 230 °F] |
|                                                                                                                                                                                                                                                                                                                                                                                                                                                                                                                                                                                                                                                                                                                                                                                                                                                                                                                                                                                                                                                                                                                                                                                                                                                                                                                                                                                                                                                                                                                                                                                                                                                                                                                                                                                                                                                                                                                                                                                                                                                                                                                                |                            |