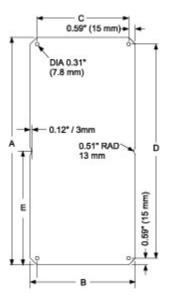

| Steel Panel | Aluminum | Fits PB   |       |       |       |       |      |
|-------------|----------|-----------|-------|-------|-------|-------|------|
| Part No.    | Panel    | Enclosure | Α     | В     | С     | D     | E    |
| PBP2718     | PBPA2718 | PB271818  | 9.06  | 5.51  | 4.33  | 7.88  | -    |
| PBP2727     | PBPA2727 | PB272718  | 9.06  | 9.06  | 7.88  | 7.88  | -    |
| PBP3627     | PBPA3627 | PB362718  | 12.60 | 9.06  | 7.88  | 11.42 | -    |
| PBP5427     | PBPA5427 | PB542718  | 19.69 | 9.06  | 7.88  | 18.51 | 9.84 |
| PBP5436     | PBPA5436 | PB543618  | 19.69 | 12.60 | 11.42 | 18.51 | 9.84 |