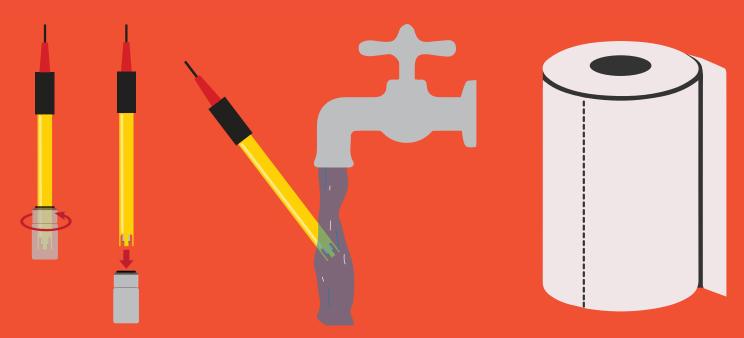

## Pre calibration

Remove the soaker bottle and rinse off the pH probe. Once the probe has been thoroughly rinsed, dry off the probe with a paper towel.

Remove the top section of the pouch and insert your pH probe. Let the probe sit in the calibration solution until readings stabilize.

This process should take about 1 - 2 minutes.

1 – 2 mins