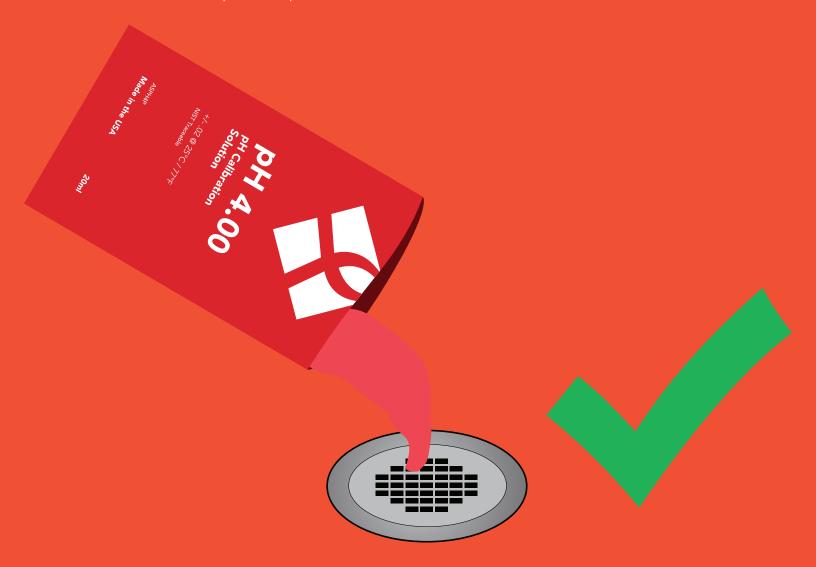

## **Post calibration**

Once the calibration is complete, dispose of the used solution.