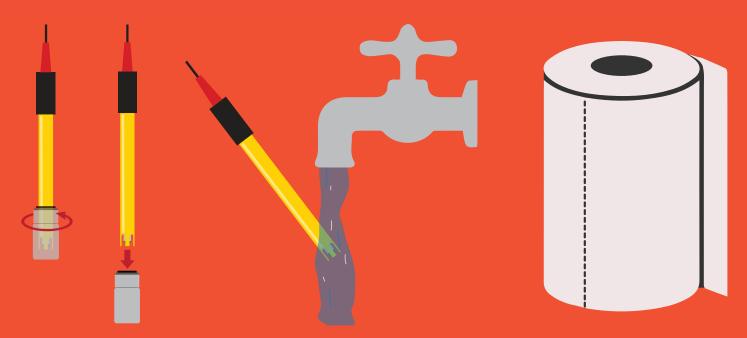

## Pre calibration

Remove the soaker bottle and rinse off the pH probe. Once the probe has been thoroughly rinsed, dry off the probe with a paper towel.

Remove the top section of the pouch and insert your pH probe. Let the probe sit in the calibration solution until readings stabilize.

This process should take about 1 – 2 minutes.

1 – 2 mins