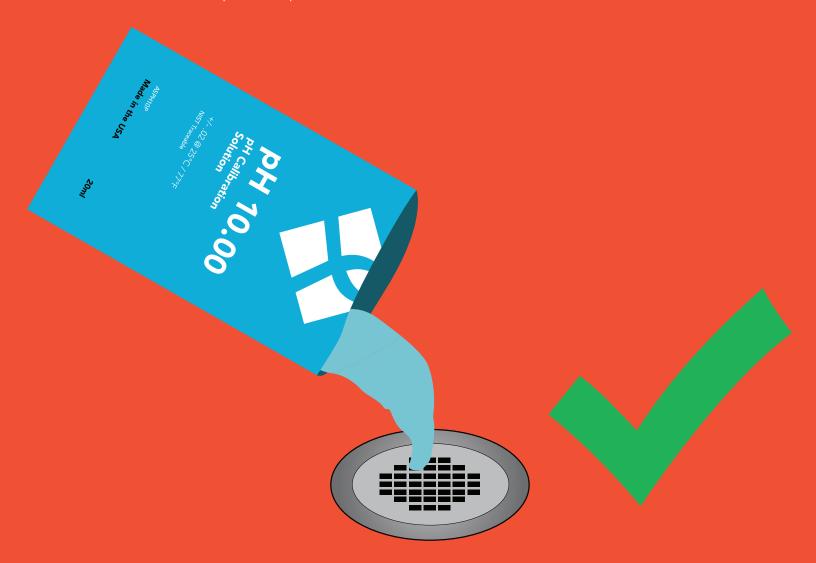

## **Post calibration**

Once the calibration is complete, dispose of the used solution.