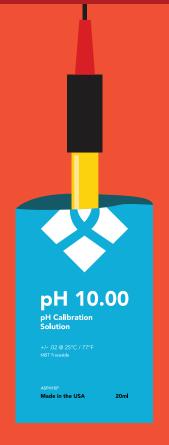

## Pre calibration

Remove the soaker bottle and rinse off the pH probe. Once the probe has been thoroughly rinsed, dry off the probe with a paper towel.

Remove the top section of the pouch and insert your pH probe. Let the probe sit in the calibration solution until readings stabilize.

This process should take about 1 – 2 minutes.

1 – 2 mins