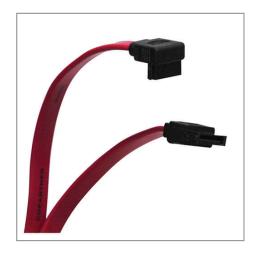

# Serial ATA (SATA) Right-Angle Signal Cable (7Pin/7Pin-Down), 24-in. (60.96 cm)

MODEL NUMBER: P942-241

#### **Features**

- Connect your high-speed Serial ATA device to a Serial ATA controller
- Features 7Pin Straight and 7Pin Right-Angle Down connectors
- Angled connector ideal for situations in which space is at a premium, and reduces stress / excessive bending on the cable
- SATA III (6Gbps) / SATA II (3Gbps) / SATA I (1.5Gbps) Compliant
- Cable is shielded to protect against EMI/RFI

#### **Highlights**

- Connect your high-speed Serial ATA device to a Serial ATA controller
- Features 7Pin Straight and 7Pin Right-Angle Down connectors
- Angled connector ideal for situations in which space is at a premium, and reduces stress / excessive bending on the cable
- SATA III (6Gbps) / SATA II (3Gbps) / SATA I (1.5Gbps) Compliant
- Cable is shielded to protect against EMI/RFI