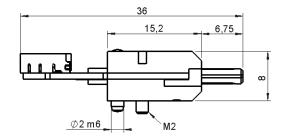

## MECHANICAL

| Mating force   | 12N (typical)        |
|----------------|----------------------|
| Unmating force | 10N (typical)        |
| Durability     | 50k cycles (typical) |

MA009253 USB Type-C Test Connector is 24-pin double sided connector with straight signaling. It is designed for testing of USB Type-C interface. The transmission of high data rates can be achieved, recommended to be verified by our customers in their applied test setup.