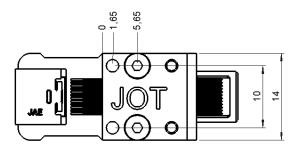

## MECHANICAL

| Mating force   | 12N (typical)        |
|----------------|----------------------|
| Unmating force | 10N (typical)        |
| Durability     | 50k cycles (typical) |

MA009253 USB Type-C Test Connector is 24-pin double sided connector with straight signaling. It is designed for testing of USB Type-C interface. The transmission of high data rates can be achieved, recommended to be verified by our customers in their applied test setup.