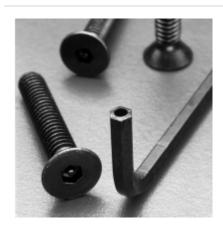

## **Tamper Resistant Screws IMETRSK Series**

- Replacement screws for side and rear panels.
- Provide added safety and security.
- Package consists of 8 security hex screws and 1 security hex key.
- Please see the chart below to determine how many kits to order.