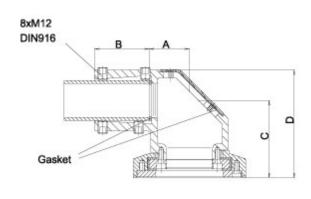

## **Heavy Duty Socket Joint HDSSSJ Series**

- Cast Aluminum.
- Integrated movement stop.
- Service free bearings.
- Features a rotation range of 300°.
- Can mount on top of machine or inverted.

| Part No.      | System | Α  | В  | С   | D   | E   | F   | G  | Н  |
|---------------|--------|----|----|-----|-----|-----|-----|----|----|
| R147-005-000R | 50     | 50 | 68 | 96  | 134 | 120 | 140 | 9  | 55 |
| R147-005-200R | 80     | 74 | 98 | 142 | 196 | 180 | 210 | 13 | 84 |