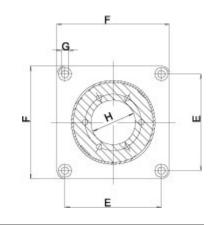

## **Heavy Duty Socket Joint HDSSSJ Series**

- Cast Aluminum.
- Integrated movement stop.
- Service free bearings.
- Features a rotation range of 300°.
- Can mount on top of machine or inverted.

| Part No.      | System | Α  | В  | С   | D   | E   | F   | G  | Н  |
|---------------|--------|----|----|-----|-----|-----|-----|----|----|
| R147-005-000R | 50     | 50 | 68 | 96  | 134 | 120 | 140 | 9  | 55 |
| R147-005-200R | 80     | 74 | 98 | 142 | 196 | 180 | 210 | 13 | 84 |