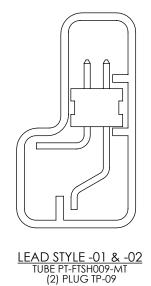

LEAD STYLE -04 TUBE TUBE PT-FTSH009-MT (2) PLUG TP-09

## PACKAGING VIEW

PROPRIETARY NOTE THIS DOCUMENT CONTAINS CONFIDENTIAL AND PROPRIETARY INFORMATION AND ALL DESIGN, MANUFACTURING, REPRODUCTION, USE, PATENT RIGHTS AND SALES RIGHTS ARE EXPRESSLY RESERVED BY SAMTEC, INC. THIS DOCUMENT SHALL NOT BE DISCLOSED, IN WHOLE OR PART, TO ANY UNAUTHORIZED PERSON OR ENTITY NOR REPRODUCED. TRANSFERRED OR INCORPORATED IN ANY OTHER PROJECT IN ANY MANNER WITHOUT THE EXPRESS WRITTEN CONSENT OF SAMTEC, INC.