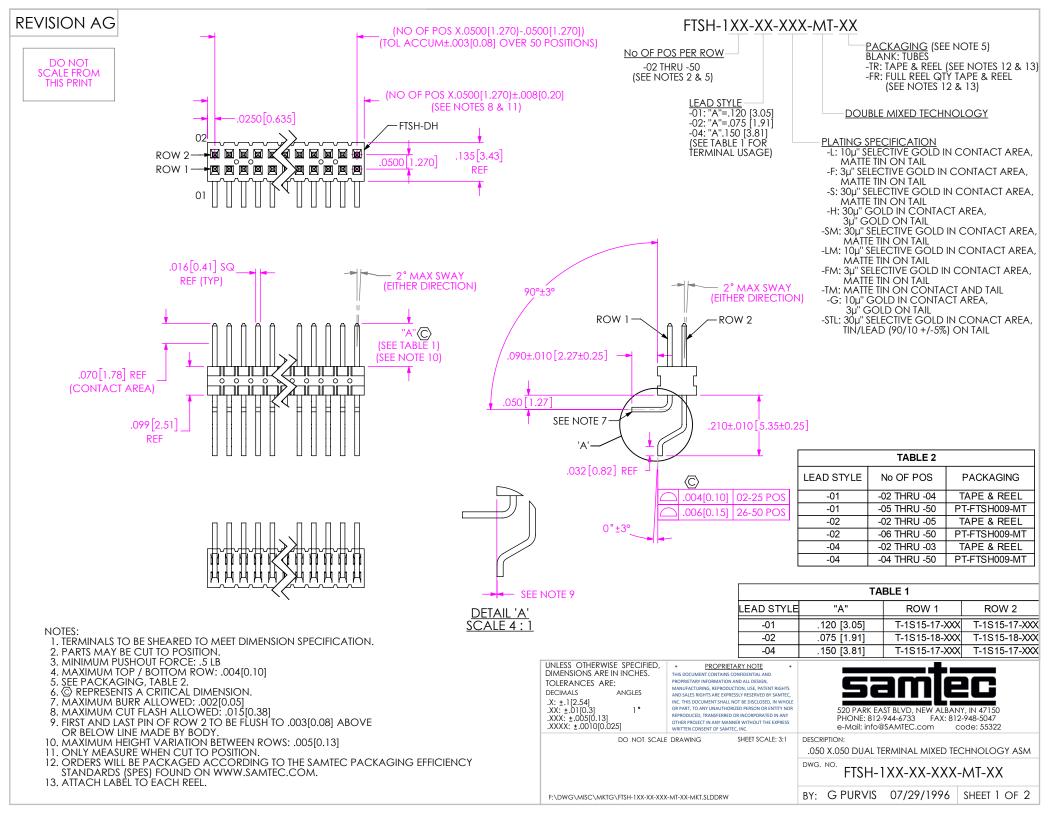

LEAD STYLE -04 TUBE TUBE PT-FTSH009-MT (2) PLUG TP-09

## PACKAGING VIEW

PROPRIETARY NOTE THIS DOCUMENT CONTAINS CONFIDENTIAL AND PROPRIETARY INFORMATION AND ALL DESIGN, MANUFACTURING, REPRODUCTION, USE, PATENT RIGHTS AND SALES RIGHTS ARE EXPRESSLY RESERVED BY SAMTEC, INC. THIS DOCUMENT SHALL NOT BE DISCLOSED, IN WHOLE OR PART, TO ANY UNAUTHORIZED PERSON OR ENTITY NOR REPRODUCED. TRANSFERRED OR INCORPORATED IN ANY OTHER PROJECT IN ANY MANNER WITHOUT THE EXPRESS WRITTEN CONSENT OF SAMTEC, INC.



DO NOT SCALE DRAWING

SHEET SCALE: 4:1

.050 X.050 DUAL TERMINAL MIXED TECHNOLOGY ASM

FTSH-1XX-XX-XXX-MT-XX

BY: G PURVIS 07/29/1996 SHEET 2 OF 2

F:\DWG\MISC\MKTG\FTSH-1XX-XX-XXX-MT-XX-MKT.SLDDRW