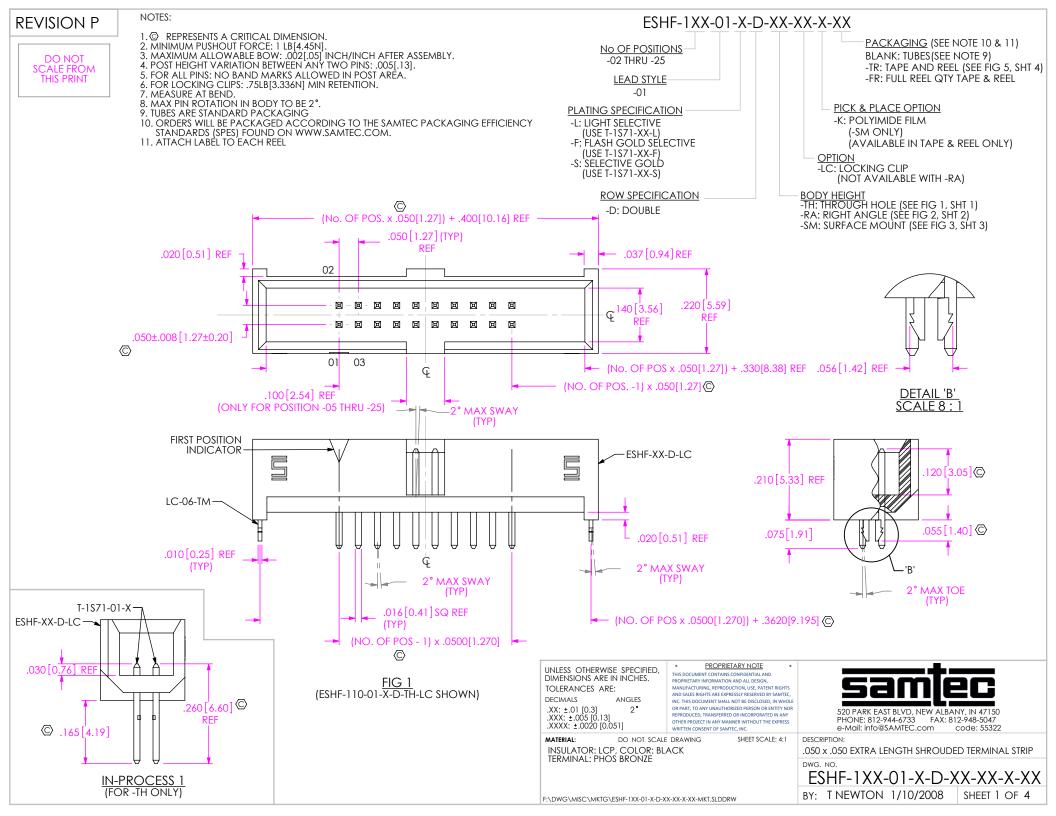

FIG 3 (ESHF-110-01-X-D-SM-LC SHOWN) (SAME AS FIG 1, DIFFERENT AS SHOWN)

PROPRIETARY NOTE THIS DOCUMENT CONTAINS CONFIDENTIAL AND PROPRIETARY INFORMATION AND ALL DESIGN, MANUFACTURING, REPRODUCTION, USE, PATENT RIGHTS
AND SALES RIGHTS ARE EXPRESSLY RESERVED BY SAMTEC, INC. THIS DOCUMENT SHALL NOT BE DISCLOSED, IN WHOLE OR PART, TO ANY UNAUTHORIZED PERSON OR ENTITY NOR REPRODUCED, TRANSFERRED OR INCORPORATED IN ANY OTHER PROJECT IN ANY MANNER WITHOUT THE EXPRESS WRITTEN CONSENT OF SAMTEC, INC.



PHONE: 812-944-6733 FAX: 812-948-5047 e-Mail: info@SAMTEC.com code: 55322

DO NOT SCALE DRAWING

SHEET SCALE: 4:1

.050 x .050 EXTRA LENGTH SHROUDED TERMINAL STRIP

ESHF-1XX-01-X-D-XX-XX-XX BY: T NEWTON 1/10/2008 SHEET 3 OF 4

F:\DWG\MISC\MKTG\ESHF-1XX-01-X-D-XX-XX-XX-MKT.SLDDRW