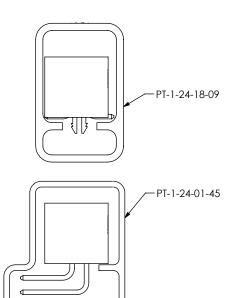

| TABLE 1     |                |       |
|-------------|----------------|-------|
| OPTIONS     | PACKAGING TUBE | PLUG  |
| -TH, -TH-LC | PT-1-24-05-38  | TP-03 |
| -SM, -SM-LC | PT-1-24-18-09  | TP-03 |
| -RA         | PT-1-24-01-45  | TP-07 |
|             | -              |       |