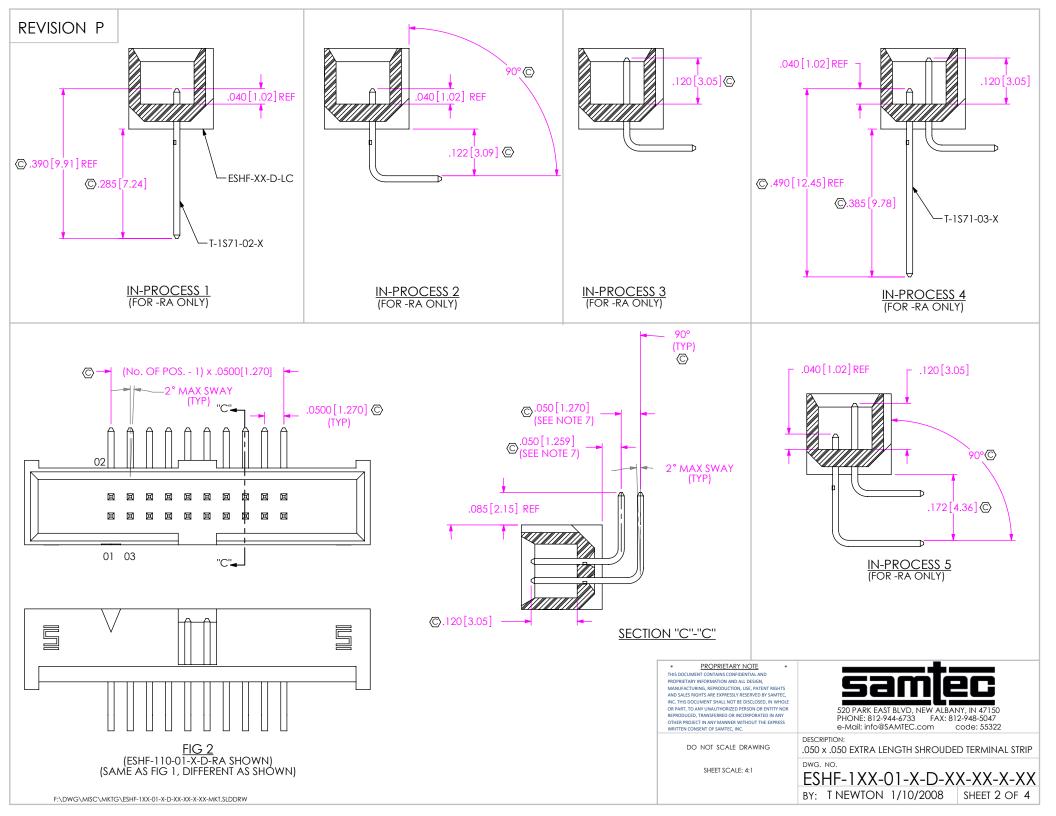

FIG 3 (ESHF-110-01-X-D-SM-LC SHOWN) (SAME AS FIG 1, DIFFERENT AS SHOWN)

PROPRIETARY NOTE THIS DOCUMENT CONTAINS CONFIDENTIAL AND PROPRIETARY INFORMATION AND ALL DESIGN, MANUFACTURING, REPRODUCTION, USE, PATENT RIGHTS
AND SALES RIGHTS ARE EXPRESSLY RESERVED BY SAMTEC, INC. THIS DOCUMENT SHALL NOT BE DISCLOSED, IN WHOLE OR PART, TO ANY UNAUTHORIZED PERSON OR ENTITY NOR REPRODUCED, TRANSFERRED OR INCORPORATED IN ANY OTHER PROJECT IN ANY MANNER WITHOUT THE EXPRESS WRITTEN CONSENT OF SAMTEC, INC.



PHONE: 812-944-6733 FAX: 812-948-5047 e-Mail: info@SAMTEC.com code: 55322

DO NOT SCALE DRAWING

SHEET SCALE: 4:1

.050 x .050 EXTRA LENGTH SHROUDED TERMINAL STRIP

ESHF-1XX-01-X-D-XX-XX-XX BY: T NEWTON 1/10/2008 SHEET 3 OF 4

F:\DWG\MISC\MKTG\ESHF-1XX-01-X-D-XX-XX-XX-MKT.SLDDRW