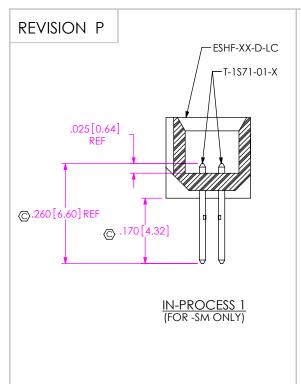

FIG 3 (ESHF-110-01-X-D-SM-LC SHOWN) (SAME AS FIG 1, DIFFERENT AS SHOWN)

PROPRIETARY NOTE THIS DOCUMENT CONTAINS CONFIDENTIAL AND PROPRIETARY INFORMATION AND ALL DESIGN, MANUFACTURING, REPRODUCTION, USE, PATENT RIGHTS
AND SALES RIGHTS ARE EXPRESSLY RESERVED BY SAMTEC, INC. THIS DOCUMENT SHALL NOT BE DISCLOSED, IN WHOLE OR PART, TO ANY UNAUTHORIZED PERSON OR ENTITY NOR REPRODUCED, TRANSFERRED OR INCORPORATED IN ANY OTHER PROJECT IN ANY MANNER WITHOUT THE EXPRESS WRITTEN CONSENT OF SAMTEC, INC.



PHONE: 812-944-6733 FAX: 812-948-5047 e-Mail: info@SAMTEC.com code: 55322

DO NOT SCALE DRAWING

SHEET SCALE: 4:1

.050 x .050 EXTRA LENGTH SHROUDED TERMINAL STRIP

ESHF-1XX-01-X-D-XX-XX-XX BY: T NEWTON 1/10/2008 SHEET 3 OF 4

F:\DWG\MISC\MKTG\ESHF-1XX-01-X-D-XX-XX-XX-MKT.SLDDRW









<u