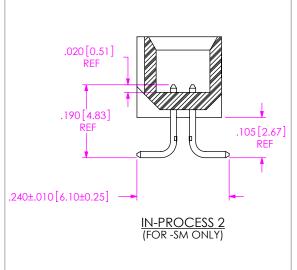

FIG 3 (ESHF-110-01-X-D-SM-LC SHOWN) (SAME AS FIG 1, DIFFERENT AS SHOWN)

PROPRIETARY NOTE THIS DOCUMENT CONTAINS CONFIDENTIAL AND PROPRIETARY INFORMATION AND ALL DESIGN, MANUFACTURING, REPRODUCTION, USE, PATENT RIGHTS
AND SALES RIGHTS ARE EXPRESSLY RESERVED BY SAMTEC, INC. THIS DOCUMENT SHALL NOT BE DISCLOSED, IN WHOLE OR PART, TO ANY UNAUTHORIZED PERSON OR ENTITY NOR REPRODUCED, TRANSFERRED OR INCORPORATED IN ANY OTHER PROJECT IN ANY MANNER WITHOUT THE EXPRESS WRITTEN CONSENT OF SAMTEC, INC.