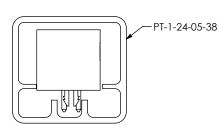

| TABLE 1     |                |       |
|-------------|----------------|-------|
| OPTIONS     | PACKAGING TUBE | PLUG  |
| -TH, -TH-LC | PT-1-24-05-38  | TP-03 |
| -SM, -SM-LC | PT-1-24-18-09  | TP-03 |
| -RA         | PT-1-24-01-45  | TP-07 |
|             | -              |       |