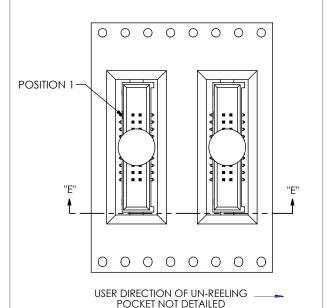

F:\DWG\MISC\MKTG\ESHF-1XX-01-X-D-XX-XX-XX-MKT.SLDDRW

<u>SECTION "E"-"E"</u> <u>SCALE 1.5 : 1</u>

FIG 5 -TR: TAPE & REEL VIEW PACKAGING
ALL PARTS ARE LOADED WITH POSITION 1
TOWARDS THE ARROW EXCEPT WHERE NOTED