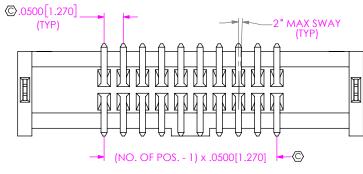

F:\DWG\MISC\MKTG\ESHF-1XX-01-X-D-XX-XX-XX-MKT.SLDDRW

<u>SECTION "E"-"E"</u> <u>SCALE 1.5 : 1</u>

FIG 5 -TR: TAPE & REEL VIEW PACKAGING
ALL PARTS ARE LOADED WITH POSITION 1
TOWARDS THE ARROW EXCEPT WHERE NOTED