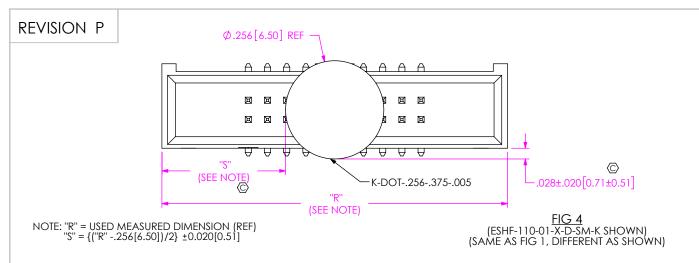

FIG 3 (ESHF-110-01-X-D-SM-LC SHOWN) (SAME AS FIG 1, DIFFERENT AS SHOWN)

PROPRIETARY NOTE THIS DOCUMENT CONTAINS CONFIDENTIAL AND PROPRIETARY INFORMATION AND ALL DESIGN, MANUFACTURING, REPRODUCTION, USE, PATENT RIGHTS
AND SALES RIGHTS ARE EXPRESSLY RESERVED BY SAMTEC, INC. THIS DOCUMENT SHALL NOT BE DISCLOSED, IN WHOLE OR PART, TO ANY UNAUTHORIZED PERSON OR ENTITY NOR REPRODUCED, TRANSFERRED OR INCORPORATED IN ANY OTHER PROJECT IN ANY MANNER WITHOUT THE EXPRESS WRITTEN CONSENT OF SAMTEC, INC.