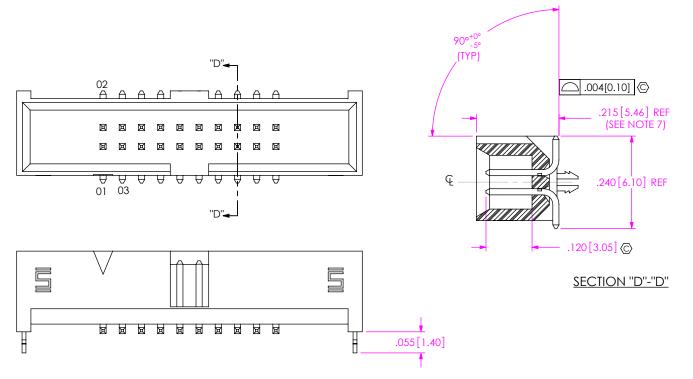

FIG 3 (ESHF-110-01-X-D-SM-LC SHOWN) (SAME AS FIG 1, DIFFERENT AS SHOWN)

PROPRIETARY NOTE THIS DOCUMENT CONTAINS CONFIDENTIAL AND PROPRIETARY INFORMATION AND ALL DESIGN, MANUFACTURING, REPRODUCTION, USE, PATENT RIGHTS
AND SALES RIGHTS ARE EXPRESSLY RESERVED BY SAMTEC, INC. THIS DOCUMENT SHALL NOT BE DISCLOSED, IN WHOLE OR PART, TO ANY UNAUTHORIZED PERSON OR ENTITY NOR REPRODUCED, TRANSFERRED OR INCORPORATED IN ANY OTHER PROJECT IN ANY MANNER WITHOUT THE EXPRESS WRITTEN CONSENT OF SAMTEC, INC.