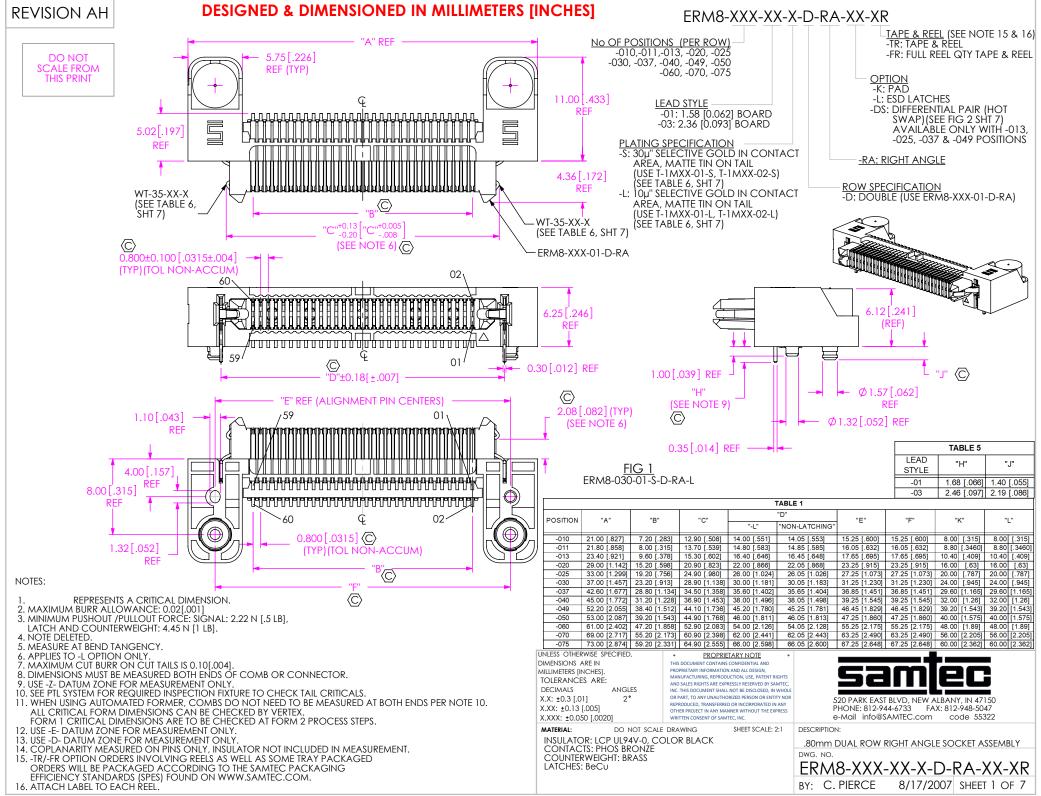

F:\DWG\MISC\MKTG\ERM8-XXX-XX-D-RA-XX-XR-MKT.SLDDRW

## **REVISION AH**

| TABLE 6  |       |                  |             |             |               |            |
|----------|-------|------------------|-------------|-------------|---------------|------------|
| OPTION   | STYLE | BODY CALLOUT     | SPACER BODY | TERMINALS   | COUNTERWEIGHT | WELD TABS  |
| NONE     | -01   | ERM8-XXX-01-D-RA | ERF8-RA-XX  | T-1M52-01-X | T-1R37-01-X   | WT-35-03-T |
|          |       |                  |             | T-1M52-02-X |               |            |
|          | -03   | ERM8-XXX-01-D-RA | ERF8-RA-XX  | T-1M52-01-X | T-1R37-02-X   | WT-35-06-T |
|          |       |                  |             | T-1M52-02-X |               |            |
| -L       | -01   | ERM8-XXX-01-D-RA | ERF8-RA-XX  | T-1M52-01-X | T-1R37-01-X   | WT-35-01-F |
|          |       |                  |             | T-1M52-02-X |               | WT-35-02-F |
|          | -03   | ERM8-XXX-01-D-RA | ERF8-RA-XX  | T-1M52-01-X | T-1R37-02-X   | WT-35-04-F |
|          |       |                  |             | T-1M52-02-X |               | WT-35-05-F |
| -DS      | -01   | ERM8-XXX-01-D-RA | ERF8-RA-XX  | T-1M69-01-X | T-1R37-01-X   | WT-35-03-T |
|          |       |                  |             | T-1M69-02-X |               |            |
|          | -03   | ERM8-XXX-01-D-RA | ERF8-RA-XX  | T-1M69-01-X | T-1R37-02-X   | WT-35-06-T |
|          |       |                  |             | T-1M69-02-X |               |            |
| -DS & -L | -01   | ERM8-XXX-01-D-RA | ERF8-RA-XX  | T-1M69-01-X | T-1R37-01-X   | WT-35-01-F |
|          |       |                  |             | T-1M69-02-X |               | WT-35-02-F |
|          | -03   | ERM8-XXX-01-D-RA | ERF8-RA-XX  | T-1M69-01-X | T-1R37-02-X   | WT-35-04-F |
|          |       |                  |             | T-1M69-02-X |               | WT-35-05-F |