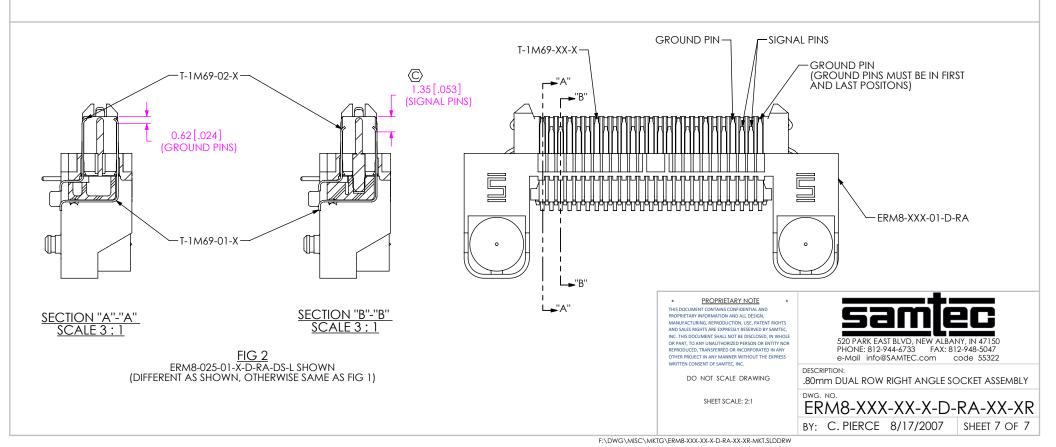

F:\DWG\MISC\MKTG\ERM8-XXX-XX-D-RA-XX-XR-MKT.SLDDRW

## **REVISION AH**

| TABLE 6  |       |                  |             |             |               |            |
|----------|-------|------------------|-------------|-------------|---------------|------------|
| OPTION   | STYLE | BODY CALLOUT     | SPACER BODY | TERMINALS   | COUNTERWEIGHT | WELD TABS  |
| NONE     | -01   | ERM8-XXX-01-D-RA | ERF8-RA-XX  | T-1M52-01-X | T-1R37-01-X   | WT-35-03-T |
|          |       |                  |             | T-1M52-02-X |               |            |
|          | -03   | ERM8-XXX-01-D-RA | ERF8-RA-XX  | T-1M52-01-X | T-1R37-02-X   | WT-35-06-T |
|          |       |                  |             | T-1M52-02-X |               |            |
| -L       | -01   | ERM8-XXX-01-D-RA | ERF8-RA-XX  | T-1M52-01-X | T-1R37-01-X   | WT-35-01-F |
|          |       |                  |             | T-1M52-02-X |               | WT-35-02-F |
|          | -03   | ERM8-XXX-01-D-RA | ERF8-RA-XX  | T-1M52-01-X | T-1R37-02-X   | WT-35-04-F |
|          |       |                  |             | T-1M52-02-X |               | WT-35-05-F |
| -DS      | -01   | ERM8-XXX-01-D-RA | ERF8-RA-XX  | T-1M69-01-X | T-1R37-01-X   | WT-35-03-T |
|          |       |                  |             | T-1M69-02-X |               |            |
|          | -03   | ERM8-XXX-01-D-RA | ERF8-RA-XX  | T-1M69-01-X | T-1R37-02-X   | WT-35-06-T |
|          |       |                  |             | T-1M69-02-X |               |            |
| -DS & -L | -01   | ERM8-XXX-01-D-RA | ERF8-RA-XX  | T-1M69-01-X | T-1R37-01-X   | WT-35-01-F |
|          |       |                  |             | T-1M69-02-X |               | WT-35-02-F |
|          | -03   | ERM8-XXX-01-D-RA | ERF8-RA-XX  | T-1M69-01-X | T-1R37-02-X   | WT-35-04-F |
|          |       |                  |             | T-1M69-02-X |               | WT-35-05-F |