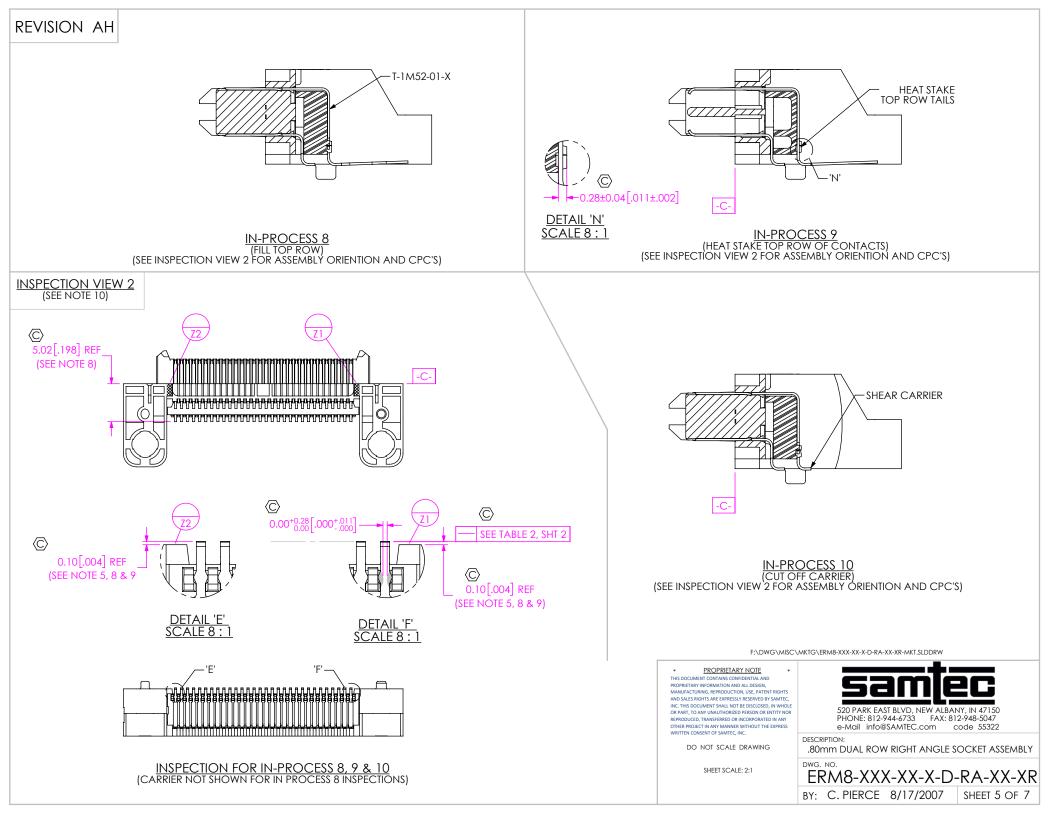

F:\DWG\MISC\MKTG\ERM8-XXX-XX-D-RA-XX-XR-MKT.SLDDRW











## **REVISION AH**

| TABLE 6  |       |                  |             |             |               |            |
|----------|-------|------------------|-------------|-------------|---------------|------------|
| OPTION   | STYLE | BODY CALLOUT     | SPACER BODY | TERMINALS   | COUNTERWEIGHT | WELD TABS  |
| NONE     | -01   | ERM8-XXX-01-D-RA | ERF8-RA-XX  | T-1M52-01-X | T-1R37-01-X   | WT-35-03-T |
|          |       |                  |             | T-1M52-02-X |               |            |
|          | -03   | ERM8-XXX-01-D-RA | ERF8-RA-XX  | T-1M52-01-X | T-1R37-02-X   | WT-35-06-T |
|          |       |                  |             | T-1M52-02-X |               |            |
| -L       | -01   | ERM8-XXX-01-D-RA | ERF8-RA-XX  | T-1M52-01-X | T-1R37-01-X   | WT-35-01-F |