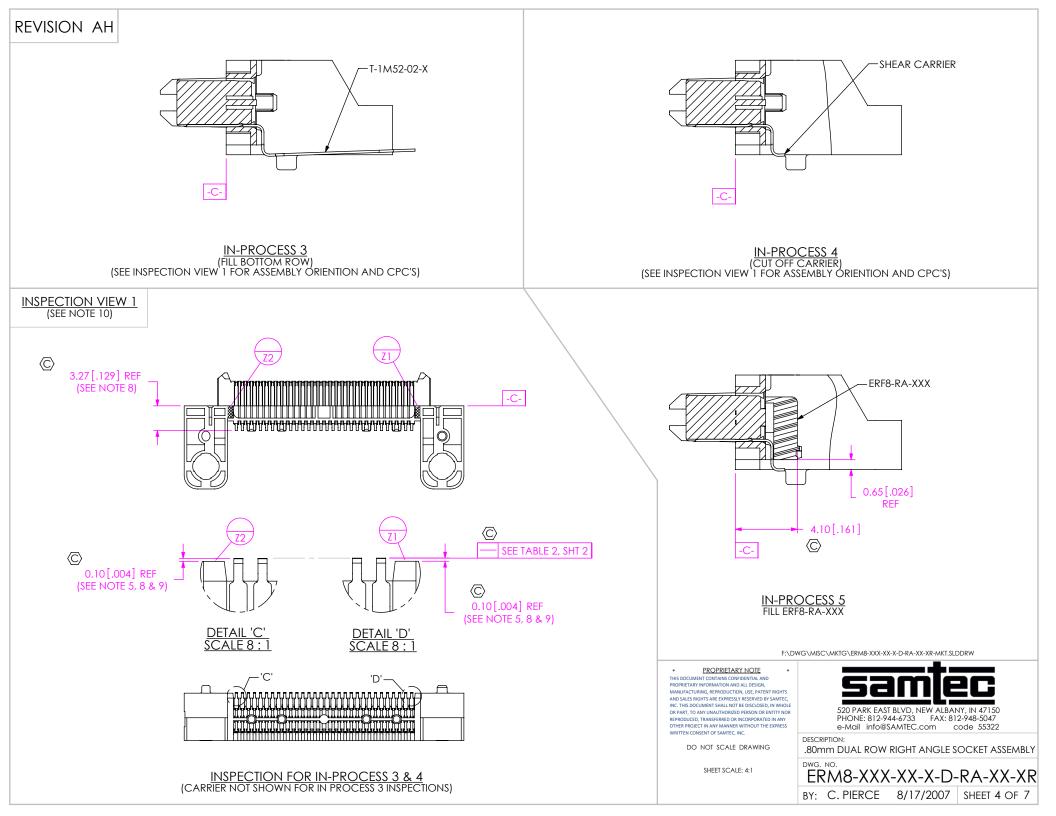

F:\DWG\MISC\MKTG\ERM8-XXX-XX-D-RA-XX-XR-MKT.SLDDRW

## **REVISION AH**

| TABLE 6  |       |                  |             |             |               |            |
|----------|-------|------------------|-------------|-------------|---------------|------------|
| OPTION   | STYLE | BODY CALLOUT     | SPACER BODY | TERMINALS   | COUNTERWEIGHT | WELD TABS  |
| NONE     | -01   | ERM8-XXX-01-D-RA | ERF8-RA-XX  | T-1M52-01-X | T-1R37-01-X   | WT-35-03-T |
|          |       |                  |             | T-1M52-02-X |               |            |
|          | -03   | ERM8-XXX-01-D-RA | ERF8-RA-XX  | T-1M52-01-X | T-1R37-02-X   | WT-35-06-T |
|          |       |                  |             | T-1M52-02-X |               |            |
| -L       | -01   | ERM8-XXX-01-D-RA | ERF8-RA-XX  | T-1M52-01-X | T-1R37-01-X   | WT-35-01-F |
|          |       |                  |             | T-1M52-02-X |               | WT-35-02-F |
|          | -03   | ERM8-XXX-01-D-RA | ERF8-RA-XX  | T-1M52-01-X | T-1R37-02-X   | WT-35-04-F |
|          |       |                  |             | T-1M52-02-X |               | WT-35-05-F |
| -DS      | -01   | ERM8-XXX-01-D-RA | ERF8-RA-XX  | T-1M69-01-X | T-1R37-01-X   | WT-35-03-T |
|          |       |                  |             | T-1M69-02-X |               |            |
|          | -03   | ERM8-XXX-01-D-RA | ERF8-RA-XX  | T-1M69-01-X | T-1R37-02-X   | WT-35-06-T |
|          |       |                  |             | T-1M69-02-X |               |            |
| -DS & -L | -01   | ERM8-XXX-01-D-RA | ERF8-RA-XX  | T-1M69-01-X | T-1R37-01-X   | WT-35-01-F |
|          |       |                  |             | T-1M69-02-X |               | WT-35-02-F |
|          | -03   | ERM8-XXX-01-D-RA | ERF8-RA-XX  | T-1M69-01-X | T-1R37-02-X   | WT-35-04-F |
|          |       |                  |             | T-1M69-02-X |               | WT-35-05-F |