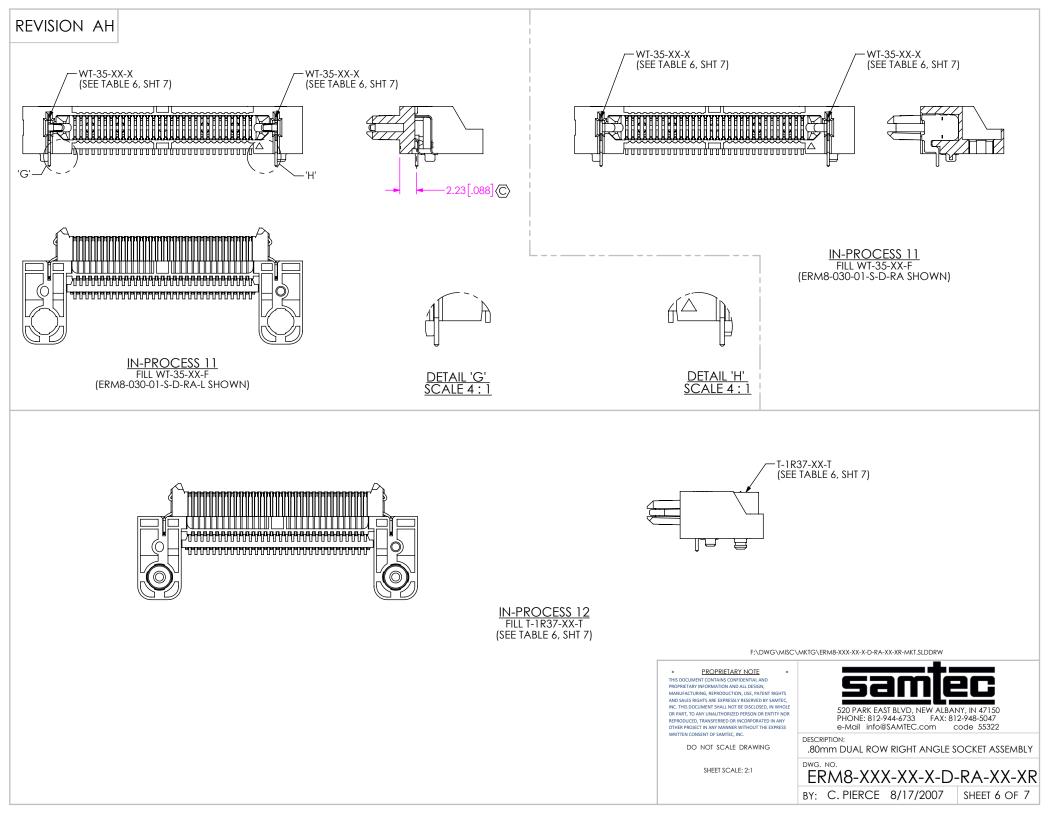

F:\DWG\MISC\MKTG\ERM8-XXX-XX-D-RA-XX-XR-MKT.SLDDRW

## **REVISION AH**

| TABLE 6  |       |                  |             |             |               |            |
|----------|-------|------------------|-------------|-------------|---------------|------------|
| OPTION   | STYLE | BODY CALLOUT     | SPACER BODY | TERMINALS   | COUNTERWEIGHT | WELD TABS  |
| NONE     | -01   | ERM8-XXX-01-D-RA | ERF8-RA-XX  | T-1M52-01-X | T-1R37-01-X   | WT-35-03-T |
|          |       |                  |             | T-1M52-02-X |               |            |
|          | -03   | ERM8-XXX-01-D-RA | ERF8-RA-XX  | T-1M52-01-X | T-1R37-02-X   | WT-35-06-T |
|          |       |                  |             | T-1M52-02-X |               |            |
| -L       | -01   | ERM8-XXX-01-D-RA | ERF8-RA-XX  | T-1M52-01-X | T-1R37-01-X   | WT-35-01-F |
|          |       |                  |             | T-1M52-02-X |               | WT-35-02-F |
|          | -03   | ERM8-XXX-01-D-RA | ERF8-RA-XX  | T-1M52-01-X | T-1R37-02-X   | WT-35-04-F |
|          |       |                  |             | T-1M52-02-X |               | WT-35-05-F |
| -DS      | -01   | ERM8-XXX-01-D-RA | ERF8-RA-XX  | T-1M69-01-X | T-1R37-01-X   | WT-35-03-T |
|          |       |                  |             | T-1M69-02-X |               |            |
|          | -03   | ERM8-XXX-01-D-RA | ERF8-RA-XX  | T-1M69-01-X | T-1R37-02-X   | WT-35-06-T |
|          |       |                  |             | T-1M69-02-X |               |            |
| -DS & -L | -01   | ERM8-XXX-01-D-RA | ERF8-RA-XX  | T-1M69-01-X | T-1R37-01-X   | WT-35-01-F |
|          |       |                  |             | T-1M69-02-X |               | WT-35-02-F |
|          | -03   | ERM8-XXX-01-D-RA | ERF8-RA-XX  | T-1M69-01-X | T-1R37-02-X   | WT-35-04-F |
|          |       |                  |             | T-1M69-02-X |               | WT-35-05-F |