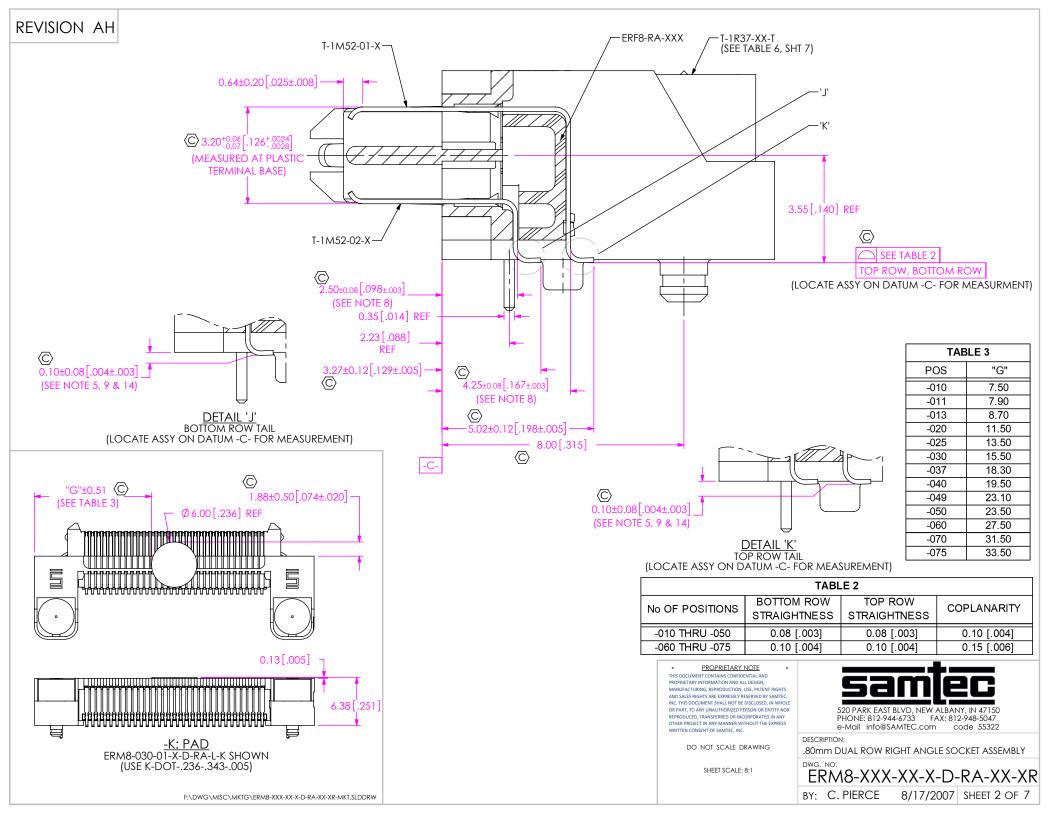

F:\DWG\MISC\MKTG\ERM8-XXX-XX-D-RA-XX-XR-MKT.SLDDRW

## **REVISION AH**

| TABLE 6  |       |                  |             |             |               |            |
|----------|-------|------------------|-------------|-------------|---------------|------------|
| OPTION   | STYLE | BODY CALLOUT     | SPACER BODY | TERMINALS   | COUNTERWEIGHT | WELD TABS  |
| NONE     | -01   | ERM8-XXX-01-D-RA | ERF8-RA-XX  | T-1M52-01-X | T-1R37-01-X   | WT-35-03-T |
|          |       |                  |             | T-1M52-02-X |               |            |
|          | -03   | ERM8-XXX-01-D-RA | ERF8-RA-XX  | T-1M52-01-X | T-1R37-02-X   | WT-35-06-T |
|          |       |                  |             | T-1M52-02-X |               |            |
| -L       | -01   | ERM8-XXX-01-D-RA | ERF8-RA-XX  | T-1M52-01-X | T-1R37-01-X   | WT-35-01-F |
|          |       |                  |             | T-1M52-02-X |               | WT-35-02-F |
|          | -03   | ERM8-XXX-01-D-RA | ERF8-RA-XX  | T-1M52-01-X | T-1R37-02-X   | WT-35-04-F |
|          |       |                  |             | T-1M52-02-X |               | WT-35-05-F |
| -DS      | -01   | ERM8-XXX-01-D-RA | ERF8-RA-XX  | T-1M69-01-X | T-1R37-01-X   | WT-35-03-T |
|          |       |                  |             | T-1M69-02-X |               |            |
|          | -03   | ERM8-XXX-01-D-RA | ERF8-RA-XX  | T-1M69-01-X | T-1R37-02-X   | WT-35-06-T |
|          |       |                  |             | T-1M69-02-X |               |            |
| -DS & -L | -01   | ERM8-XXX-01-D-RA | ERF8-RA-XX  | T-1M69-01-X | T-1R37-01-X   | WT-35-01-F |
|          |       |                  |             | T-1M69-02-X |               | WT-35-02-F |
|          | -03   | ERM8-XXX-01-D-RA | ERF8-RA-XX  | T-1M69-01-X | T-1R37-02-X   | WT-35-04-F |
|          |       |                  |             | T-1M69-02-X |               | WT-35-05-F |