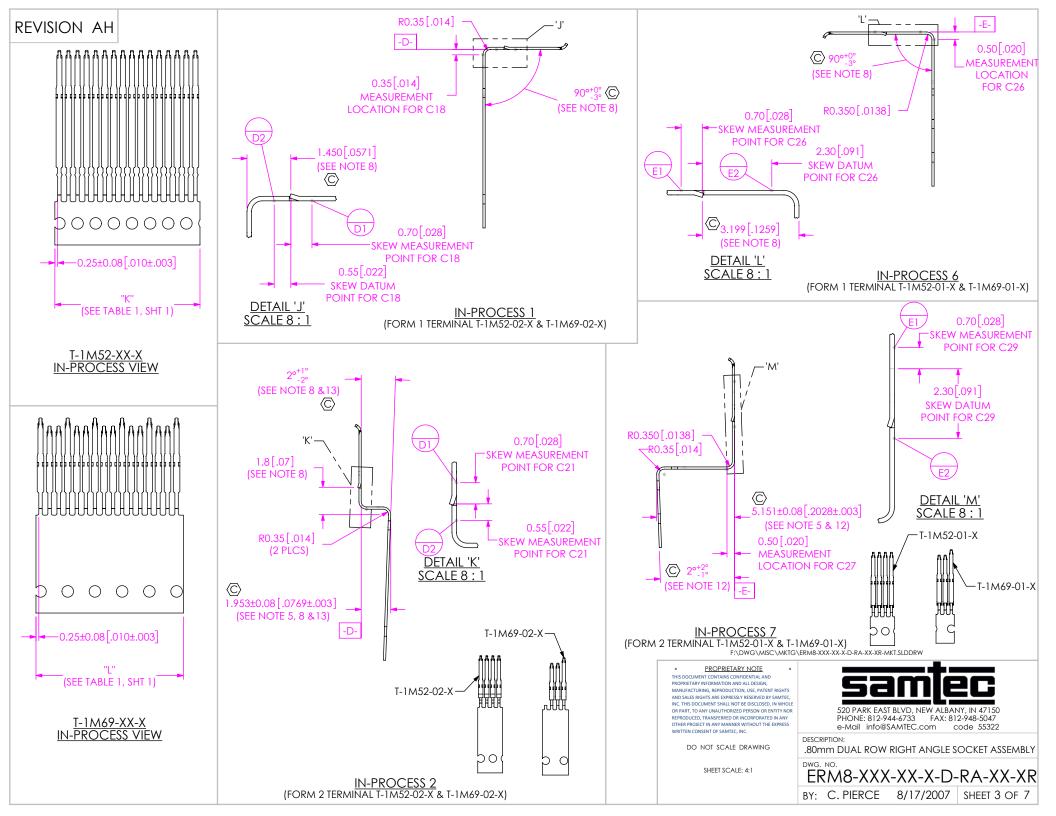

F:\DWG\MISC\MKTG\ERM8-XXX-XX-D-RA-XX-XR-MKT.SLDDRW

## **REVISION AH**

| TABLE 6  |       |                  |             |             |               |            |
|----------|-------|------------------|-------------|-------------|---------------|------------|
| OPTION   | STYLE | BODY CALLOUT     | SPACER BODY | TERMINALS   | COUNTERWEIGHT | WELD TABS  |
| NONE     | -01   | ERM8-XXX-01-D-RA | ERF8-RA-XX  | T-1M52-01-X | T-1R37-01-X   | WT-35-03-T |
|          |       |                  |             | T-1M52-02-X |               |            |
|          | -03   | ERM8-XXX-01-D-RA | ERF8-RA-XX  | T-1M52-01-X | T-1R37-02-X   | WT-35-06-T |
|          |       |                  |             | T-1M52-02-X |               |            |
| -L       | -01   | ERM8-XXX-01-D-RA | ERF8-RA-XX  | T-1M52-01-X | T-1R37-01-X   | WT-35-01-F |
|          |       |                  |             | T-1M52-02-X |               | WT-35-02-F |
|          | -03   | ERM8-XXX-01-D-RA | ERF8-RA-XX  | T-1M52-01-X | T-1R37-02-X   | WT-35-04-F |
|          |       |                  |             | T-1M52-02-X |               | WT-35-05-F |
| -DS      | -01   | ERM8-XXX-01-D-RA | ERF8-RA-XX  | T-1M69-01-X | T-1R37-01-X   | WT-35-03-T |
|          |       |                  |             | T-1M69-02-X |               |            |
|          | -03   | ERM8-XXX-01-D-RA | ERF8-RA-XX  | T-1M69-01-X | T-1R37-02-X   | WT-35-06-T |
|          |       |                  |             | T-1M69-02-X |               |            |
| -DS & -L | -01   | ERM8-XXX-01-D-RA | ERF8-RA-XX  | T-1M69-01-X | T-1R37-01-X   | WT-35-01-F |
|          |       |                  |             | T-1M69-02-X |               | WT-35-02-F |
|          | -03   | ERM8-XXX-01-D-RA | ERF8-RA-XX  | T-1M69-01-X | T-1R37-02-X   | WT-35-04-F |
|          |       |                  |             | T-1M69-02-X |               | WT-35-05-F |