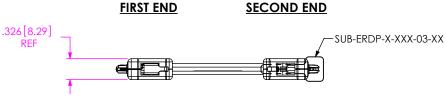

| ERDP-XXX-XX.XX-XXX-XXX-X-X |               |                                  |                |             |                   |            |                                           |                  |                  |                                      |                |                       |                |                       |                  |                                      |
|----------------------------|---------------|----------------------------------|----------------|-------------|-------------------|------------|-------------------------------------------|------------------|------------------|--------------------------------------|----------------|-----------------------|----------------|-----------------------|------------------|--------------------------------------|
|                            | TABLE7        |                                  |                |             |                   |            |                                           |                  |                  |                                      |                |                       |                |                       |                  |                                      |
| REVISION Y                 | FIRST         | FIRST END                        | WIRING         | FIRST       | SECOND            | WRE        | SECOND END OPTION (SUB-ERDP-X-XXX-XX-XXX) |                  |                  |                                      |                |                       |                |                       |                  |                                      |
|                            | END<br>OPTION | SUB-ERDP-X-XXX-XX-01-<br>XXX     | OPTION         | END<br>FIN# | END<br>PIN#       | #          | -TTR                                      | -TTL             | -TBR             | -TBL                                 | -STR           | -sīL                  | -SBR           | -SBL                  | -TEU             | -TED                                 |
|                            |               |                                  | -1/-5          | 1           | 1                 | T1         | -T-XXX-02-02-XXX                          | N/A              | N/A              | -T-XXX-01-02-XXX                     | N/A            | -S-XXX-01-01-L        | -S-XXX-02-01-L | N/A                   | N/A              | -T-XXX-03-02-XXX                     |
|                            | -TTR          | -T-XXX-01-01-XXX                 | -2/-6          | 1           | 2                 | T1         | -T-XXX-02-01-XXX                          | N/A              | N/A              | -T-XXX-01-01-XXX                     | N/A            | -S-XXX-01-02-L        | -S-XXX-02-02-L | N/A                   | N/A              | -T-XXX-03-01-XXX                     |
|                            |               | -1-///-01-01-///                 | -3/-7          | 1           | <mark>N</mark> -1 | T1         | N/A                                       | -T-XXX-01-01-XXX | -T-XXX-02-01-XXX | N/A                                  | -S-XXX-02-02-L | N/A                   | N/A            | -S-XXX-01-02-L        | -T-XXX-03-01-XXX | N/A                                  |
|                            |               |                                  | -4/-8          | 1           | Ν                 | T1         | N/A                                       | -T-XXX-01-02-XXX | -T-XXX-02-02-XXX | N/A                                  | -S-XXX-02-01-L | N/A                   | N/A            | -S-XXX-01-01-L        | -T-XXX-03-02-XXX | N/A                                  |
|                            |               |                                  | -1/-5          | 1           | 1                 | B20        | N/A                                       | -T-XXX-01-02-XXX | -T-XXX-02-02-XXX | N/A                                  | -S-XXX-02-01-L | N/A                   | N/A            | -S-XXX-01-01-L        | -T-XXX-03-02-XXX | N/A                                  |
|                            | -TTL          | -T-XXX-02-01-XXX                 | -2/-6          | 1           | 2                 | B20        | N/A                                       | -T-XXX-01-01-XXX | -T-XXX-02-01-XXX | N/A                                  | -S-XXX-02-02-L | N/A                   | N/A            | -S-XXX-01-02-L        | -T-XXX-03-01-XXX | N/A                                  |
|                            |               | 17000 02 01 7000                 | -3/-7          | 1           | N-1               | B20        | -T-XXX-02-01-XXX                          | N/A              | N/A              | -T-XXX-01-01-XXX                     | N/A            | -S-XXX-01-02-L        | -S-XXX-02-02-L | N/A                   | N/A              | -T-XXX-03-01-XXX                     |
|                            |               |                                  | -4/-8          | 1           | N                 | B20        | -T-XXX-02-02-XXX                          | N/A              | N/A              | -T-XXX-01-02-XXX                     | N/A            | -S-XXX-01-01-L        | -S-XXX-02-01-L | N/A                   | N/A              | -T-XXX-03-02-XXX                     |
|                            |               |                                  | -1/-5          | 1           | 1                 | B20        | N/A                                       | -T-XXX-01-02-XXX | -T-XXX-02-02-XXX | N/A                                  | -S-XXX-02-01-L | N/A                   | N/A            | -S-XXX-01-01-L        | -T-XXX-03-02-XXX | N/A                                  |
|                            | -TBR          | -T-XXX-01-01-XXX                 | -2/-6          | 1           | 2                 | B20        | N/A                                       | -T-XXX-01-01-XXX | -T-XXX-02-01-XXX | N/A                                  | -S-XXX-02-02-L | N/A                   | N/A            | -S-XXX-01-02-L        | -T-XXX-03-01-XXX | N/A                                  |
|                            |               |                                  | -3/-7          | 1           | <mark>N</mark> -1 | B20        | -T-XXX-02-01-XXX                          | N/A              | N/A              | -T-XXX-01-01-XXX                     | N/A            | -S-XXX-01-02-L        | -S-XXX-02-02-L | N/A                   | N/A              | -T-XXX-03-01-XXX                     |
|                            |               |                                  | -4/-8          | 1           | N                 | B20        | -T-XXX-02-02-XXX                          | N/A              | N/A              | -T-XXX-01-02-XXX                     | N/A            | -S-XXX-01-01-L        | -S-XXX-02-01-L | N/A                   | N/A              | -T-XXX-03-02-XXX                     |
|                            |               |                                  | -1/-5          | 1           | 1                 | T1         | -T-XXX-02-02-XXX                          | N/A              | N/A              | -T-XXX-01-02-XXX                     |                | N/A -S-XXX-01-01-L    | -S-XXX-02-01-L | N/A                   | N/A              | -T-XXX-03-02-XXX                     |
|                            | -TBL          | -T-XXX-02-01-XXX                 | -2/-6          | 1           | 2                 | T1         | -T-XXX-02-01-XXX                          | N/A              | N/A              | -T-XXX-01-01-XXX                     | N/A            |                       | -S-XXX-02-02-L | N/A                   | N/A              | -T-XXX-03-01-XXX                     |
|                            |               |                                  | -3/-7          | 1           | N-1               | T1         | N/A                                       |                  | -T-XXX-02-01-XXX | N/A                                  | -S-XXX-02-02-L | N/A                   | N/A            |                       | -T-XXX-03-01-XXX | N/A                                  |
|                            |               |                                  | -4/-8          | 1           | N                 | T1         | N/A                                       | -T-XXX-01-02-XXX | -T-XXX-02-02-XXX | N/A                                  | -S-XXX-02-01-L | N/A                   | N/A            | -S-XXX-01-01-L        | -T-XXX-03-02-XXX | N/A                                  |
|                            |               | -S-XXX-01-01-L<br>-S-XXX-02-01-L | -1/-5          | 1           | 1                 | T20        | N/A                                       | -T-XXX-01-01-XXX | -T-XXX-02-01-XXX | N/A                                  | -S-XXX-02-02-L | N/A                   | N/A            | -S-XXX-01-02-L        | -T-XXX-03-01-XXX | N/A                                  |
|                            | -STR          |                                  | -2/-6          | 1           | 2                 | T20        | N/A                                       | -T-XXX-01-02-XXX | -T-XXX-02-02-XXX | N/A                                  | -S-XXX-02-01-L | N/A                   | N/A            | -S-XXX-01-01-L        | -T-XXX-03-02-XXX | N/A                                  |
|                            |               |                                  | -3/-7          | 1           | N-1               | T20        | -T-XXX-02-02-XXX                          | N/A              | N/A              | -T-XXX-01-02-XXX                     | N/A            | -S-XXX-01-01-L        | -S-XXX-02-01-L | N/A                   | N/A              | -T-XXX-03-02-XXX                     |
|                            |               |                                  | -4/-8          | 1           | N                 | T20        | -T-XXX-02-01-XXX                          | N/A              | N/A              | -T-XXX-01-01-XXX                     | N/A            | -S-XXX-01-02-L        | -S-XXX-02-02-L | N/A                   | N/A              | -T-XXX-03-01-XXX                     |
|                            |               |                                  | -1/-5          | 1           | 1                 | B1         | -T-XXX-02-01-XXX                          | N/A              | N/A              | -T-XXX-01-01-XXX                     | N/A            | -S-XXX-01-02-L        |                | N/A                   | N/A              | -T-XXX-03-01-XXX                     |
|                            | -STL          |                                  | -2/-6          | 1           | 2                 | B1         | -T-XXX-02-02-XXX                          | N/A              | N/A              | -T-XXX-01-02-XXX                     | N/A            | -S-XXX-01-01-L        | -S-XXX-02-01-L | N/A                   | N/A              | -T-XXX-03-02-XXX                     |
|                            |               |                                  | -3/-7          | 1           | N-1               | B1         | N/A                                       | -T-XXX-01-02-XXX |                  | N/A                                  | -S-XXX-02-01-L | N/A                   | N/A            | -S-XXX-01-01-L        | -T-XXX-03-02-XXX | N/A                                  |
|                            |               |                                  | -4/-8          | 1           | N                 | B1         | N/A                                       | -T-XXX-01-01-XXX |                  | N/A                                  | -S-XXX-02-02-L | N/A                   | N/A            | -S-XXX-01-02-L        | -T-XXX-03-01-XXX | N/A                                  |
|                            |               | -S-XXX-01-01-L                   | -1/-5          | 1           | 1                 | B1         | -T-XXX-02-01-XXX                          | N/A<br>N/A       | N/A<br>N/A       | -T-XXX-01-01-XXX<br>-T-XXX-01-02-XXX | N/A<br>N/A     | -S-XXX-01-02-L        |                | N/A<br>N/A            | N/A<br>N/A       | -T-XXX-03-01-XXX<br>-T-XXX-03-02-XXX |
|                            | -SBR          |                                  | -2/-6<br>-3/-7 | 1           | 2<br>№1           | B1<br>B1   | -T-XXX-02-02-XXX                          | -T-XXX-01-02-XXX |                  | -1-XXX-01-02-XXX<br>N/A              | -S-XXX-02-01-L | -5-XXX-01-01-L<br>N/A | -S-XXX-02-01-L | N/A<br>-S-XXX-01-01-L | -T-XXX-03-02-XXX | N/A                                  |
|                            |               |                                  | -3/-/          |             | N+1               | B1         | N/A<br>N/A                                | -T-XXX-01-02-XXX |                  | N/A<br>N/A                           | -S-XXX-02-01-L | N/A<br>N/A            | N/A<br>N/A     | -S-XXX-01-01-L        | -T-XXX-03-02-XXX | N/A<br>N/A                           |
|                            |               |                                  | -4/-0          | 1           | 1                 | T20        | N/A                                       | -T-XXX-01-01-XXX |                  | N/A                                  | -S-XXX-02-02-L | N/A                   | N/A            | -S-XXX-01-02-L        | -T-XXX-03-01-XXX | N/A<br>N/A                           |
|                            |               |                                  | -1/-5          | 1           | 2                 | T20        | N/A<br>N/A                                | -T-XXX-01-01-XXX |                  | N/A                                  | -S-XXX-02-02-L | N/A                   | N/A<br>N/A     | -S-XXX-01-02-L        | -T-XXX-03-01-XXX | N/A<br>N/A                           |
|                            | -SBL          | -S-XXX-02-01-L                   | -2/-8          | 1           | <br>N-1           | T20        | -T-XXX-02-02-XXX                          | N/A              | N/A              | -T-XXX-01-02-XXX                     | N/A            |                       | -S-XXX-02-01-L | N/A                   | N/A              | -T-XXX-03-02-XXX                     |
|                            |               |                                  | -4/-8          | 1           | N                 | T20        | -T-XXX-02-01-XXX                          | N/A              | N/A              | -T-XXX-01-02-XXX                     | N/A            | -S-XXX-01-01-L        | -S-XXX-02-01-L | N/A                   | N/A              | -T-XXX-03-01-XXX                     |
|                            |               |                                  | -4/-0          | 1           | 1                 | T1         | -T-XXX-02-01-XXX                          | N/A              | N/A              | -T-XXX-01-02-XXX                     | N/A            | -S-XXX-01-02-L        | -S-XXX-02-02-L | N/A                   | N/A              | -T-XXX-03-02-XXX                     |
|                            |               |                                  | -2/-6          | 1           | 2                 | <br>T1     | -T-XXX-02-02-XXX                          | N/A<br>N/A       | N/A              | -T-XXX-01-02-XXX                     | N/A            | -S-XXX-01-01-L        | -S-XXX-02-01-L | N/A<br>N/A            | N/A              | -T-XXX-03-01-XXX                     |
|                            | -TEU          | -T-XXX-03-01-XXX                 | -2/-8          | 1           | <br>N-1           | <br>T1     | N/A                                       | -T-XXX-01-01-XXX |                  | N/A                                  | -S-XXX-02-02-L | N/A                   | N/A            | -S-XXX-01-02-L        | -T-XXX-03-01-XXX | N/A                                  |
|                            |               |                                  | -4/-8          | 1           | N                 |            | N/A                                       | -T-XXX-01-02-XXX | -T-XXX-02-01-XXX | N/A                                  | -S-XXX-02-02-L | N/A                   | N/A            | -S-XXX-01-02-L        | -T-XXX-03-02-XXX | N/A                                  |
|                            |               |                                  | -4/-8          | 1           | 1                 | B20        | N/A                                       |                  | -T-XXX-02-02-XXX | N/A                                  | -S-XXX-02-01-L | N/A                   | N/A            | -S-XXX-01-01-L        | -T-XXX-03-02-XXX | N/A                                  |
|                            |               |                                  | -2/-6          | 1           | 2                 | B20<br>B20 | N/A                                       | -T-XXX-01-02-XXX |                  | N/A                                  | -S-XXX-02-01-L | N/A                   | N/A            | -S-XXX-01-01-L        | -T-XXX-03-01-XXX | N/A                                  |
|                            | -TED          | -T-XXX-03-01-XXX                 | -3/-7          | 1           | <br>N-1           | B20<br>B20 | -T-XXX-02-01-XXX                          | N/A              | N/A              | -T-XXX-01-01-XXX                     | N/A            | -S-XXX-01-02-L        |                | N/A                   | N/A              | -T-XXX-03-01-XXX                     |
|                            |               |                                  | -4/-8          | 1           | N                 | B20        | -T-XXX-02-01-XXX                          | N/A              | N/A              | -T-XXX-01-02-XXX                     | N/A            | -S-XXX-01-02-L        |                | N/A                   | N/A              | -T-XXX-03-02-XXX                     |
|                            |               |                                  | · - / - 0      |             |                   | DZU        |                                           | 11/1             | 11/1             | 1 30/ 01 02 30/                      | 14/14          | 0 7000 01 01-6        | 0 //// 02 01-2 | 1.0                   | 1074             |                                      |