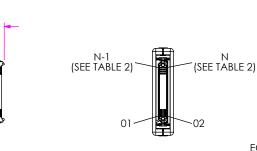

| ERDP-XXX-XX.XX-XXX-XXX-X-X |               |                                  |                |             |                   |            |                                           |                  |                  |                                      |                |                       |                |                       |                  |                                      |
|----------------------------|---------------|----------------------------------|----------------|-------------|-------------------|------------|-------------------------------------------|------------------|------------------|--------------------------------------|----------------|-----------------------|----------------|-----------------------|------------------|--------------------------------------|
|                            | TABLE7        |                                  |                |             |                   |            |                                           |                  |                  |                                      |                |                       |                |                       |                  |                                      |
| REVISION Y                 | FIRST         | FIRST END                        | WIRING         | FIRST       | SECOND            | WRE        | SECOND END OPTION (SUB-ERDP-X-XXX-XX-XXX) |                  |                  |                                      |                |                       |                |                       |                  |                                      |
|                            | END<br>OPTION | SUB-ERDP-X-XXX-XX-01-<br>XXX     | OPTION         | END<br>FIN# | END<br>PIN#       | #          | -TTR                                      | -TTL             | -TBR             | -TBL                                 | -STR           | -sīL                  | -SBR           | -SBL                  | -TEU             | -TED                                 |
|                            |               |                                  | -1/-5          | 1           | 1                 | T1         | -T-XXX-02-02-XXX                          | N/A              | N/A              | -T-XXX-01-02-XXX                     | N/A            | -S-XXX-01-01-L        | -S-XXX-02-01-L | N/A                   | N/A              | -T-XXX-03-02-XXX                     |
|                            | -TTR          | -T-XXX-01-01-XXX                 | -2/-6          | 1           | 2                 | T1         | -T-XXX-02-01-XXX                          | N/A              | N/A              | -T-XXX-01-01-XXX                     | N/A            | -S-XXX-01-02-L        | -S-XXX-02-02-L | N/A                   | N/A              | -T-XXX-03-01-XXX                     |
|                            |               | -1-///-01-01-///                 | -3/-7          | 1           | <mark>N</mark> -1 | T1         | N/A                                       | -T-XXX-01-01-XXX | -T-XXX-02-01-XXX | N/A                                  | -S-XXX-02-02-L | N/A                   | N/A            | -S-XXX-01-02-L        | -T-XXX-03-01-XXX | N/A                                  |
|                            |               |                                  | -4/-8          | 1           | Ν                 | T1         | N/A                                       | -T-XXX-01-02-XXX | -T-XXX-02-02-XXX | N/A                                  | -S-XXX-02-01-L | N/A                   | N/A            | -S-XXX-01-01-L        | -T-XXX-03-02-XXX | N/A                                  |
|                            |               |                                  | -1/-5          | 1           | 1                 | B20        | N/A                                       | -T-XXX-01-02-XXX | -T-XXX-02-02-XXX | N/A                                  | -S-XXX-02-01-L | N/A                   | N/A            | -S-XXX-01-01-L        | -T-XXX-03-02-XXX | N/A                                  |
|                            | -TTL          | -T-XXX-02-01-XXX                 | -2/-6          | 1           | 2                 | B20        | N/A                                       | -T-XXX-01-01-XXX | -T-XXX-02-01-XXX | N/A                                  | -S-XXX-02-02-L | N/A                   | N/A            | -S-XXX-01-02-L        | -T-XXX-03-01-XXX | N/A                                  |
|                            |               | 17000 02 01 7000                 | -3/-7          | 1           | N-1               | B20        | -T-XXX-02-01-XXX                          | N/A              | N/A              | -T-XXX-01-01-XXX                     | N/A            | -S-XXX-01-02-L        | -S-XXX-02-02-L | N/A                   | N/A              | -T-XXX-03-01-XXX                     |
|                            |               |                                  | -4/-8          | 1           | N                 | B20        | -T-XXX-02-02-XXX                          | N/A              | N/A              | -T-XXX-01-02-XXX                     | N/A            | -S-XXX-01-01-L        | -S-XXX-02-01-L | N/A                   | N/A              | -T-XXX-03-02-XXX                     |
|                            |               |                                  | -1/-5          | 1           | 1                 | B20        | N/A                                       | -T-XXX-01-02-XXX | -T-XXX-02-02-XXX | N/A                                  | -S-XXX-02-01-L | N/A                   | N/A            | -S-XXX-01-01-L        | -T-XXX-03-02-XXX | N/A                                  |
|                            | -TBR          | -T-XXX-01-01-XXX                 | -2/-6          | 1           | 2                 | B20        | N/A                                       | -T-XXX-01-01-XXX | -T-XXX-02-01-XXX | N/A                                  | -S-XXX-02-02-L | N/A                   | N/A            | -S-XXX-01-02-L        | -T-XXX-03-01-XXX | N/A                                  |
|                            |               |                                  | -3/-7          | 1           | <mark>N</mark> -1 | B20        | -T-XXX-02-01-XXX                          | N/A              | N/A              | -T-XXX-01-01-XXX                     | N/A            | -S-XXX-01-02-L        | -S-XXX-02-02-L | N/A                   | N/A              | -T-XXX-03-01-XXX                     |
|                            |               |                                  | -4/-8          | 1           | N                 | B20        | -T-XXX-02-02-XXX                          | N/A              | N/A              | -T-XXX-01-02-XXX                     | N/A            | -S-XXX-01-01-L        | -S-XXX-02-01-L | N/A                   | N/A              | -T-XXX-03-02-XXX                     |
|                            |               |                                  | -1/-5          | 1           | 1                 | T1         | -T-XXX-02-02-XXX                          | N/A              | N/A              | -T-XXX-01-02-XXX                     |                | N/A -S-XXX-01-01-L    | -S-XXX-02-01-L | N/A                   | N/A              | -T-XXX-03-02-XXX                     |
|                            | -TBL          | -T-XXX-02-01-XXX                 | -2/-6          | 1           | 2                 | T1         | -T-XXX-02-01-XXX                          | N/A              | N/A              | -T-XXX-01-01-XXX                     | N/A            |                       | -S-XXX-02-02-L | N/A                   | N/A              | -T-XXX-03-01-XXX                     |
|                            |               |                                  | -3/-7          | 1           | N-1               | T1         | N/A                                       |                  | -T-XXX-02-01-XXX | N/A                                  | -S-XXX-02-02-L | N/A                   | N/A            |                       | -T-XXX-03-01-XXX | N/A                                  |
|                            |               |                                  | -4/-8          | 1           | N                 | T1         | N/A                                       | -T-XXX-01-02-XXX | -T-XXX-02-02-XXX | N/A                                  | -S-XXX-02-01-L | N/A                   | N/A            | -S-XXX-01-01-L        | -T-XXX-03-02-XXX | N/A                                  |
|                            |               | -S-XXX-01-01-L<br>-S-XXX-02-01-L | -1/-5          | 1           | 1                 | T20        | N/A                                       | -T-XXX-01-01-XXX | -T-XXX-02-01-XXX | N/A                                  | -S-XXX-02-02-L | N/A                   | N/A            | -S-XXX-01-02-L        | -T-XXX-03-01-XXX | N/A                                  |
|                            | -STR          |                                  | -2/-6          | 1           | 2                 | T20        | N/A                                       | -T-XXX-01-02-XXX | -T-XXX-02-02-XXX | N/A                                  | -S-XXX-02-01-L | N/A                   | N/A            | -S-XXX-01-01-L        | -T-XXX-03-02-XXX | N/A                                  |
|                            |               |                                  | -3/-7          | 1           | N-1               | T20        | -T-XXX-02-02-XXX                          | N/A              | N/A              | -T-XXX-01-02-XXX                     | N/A            | -S-XXX-01-01-L        | -S-XXX-02-01-L | N/A                   | N/A              | -T-XXX-03-02-XXX                     |
|                            |               |                                  | -4/-8          | 1           | N                 | T20        | -T-XXX-02-01-XXX                          | N/A              | N/A              | -T-XXX-01-01-XXX                     | N/A            | -S-XXX-01-02-L        | -S-XXX-02-02-L | N/A                   | N/A              | -T-XXX-03-01-XXX                     |
|                            |               |                                  | -1/-5          | 1           | 1                 | B1         | -T-XXX-02-01-XXX                          | N/A              | N/A              | -T-XXX-01-01-XXX                     | N/A            | -S-XXX-01-02-L        |                | N/A                   | N/A              | -T-XXX-03-01-XXX                     |
|                            | -STL          |                                  | -2/-6          | 1           | 2                 | B1         | -T-XXX-02-02-XXX                          | N/A              | N/A              | -T-XXX-01-02-XXX                     | N/A            | -S-XXX-01-01-L        | -S-XXX-02-01-L | N/A                   | N/A              | -T-XXX-03-02-XXX                     |
|                            |               |                                  | -3/-7          | 1           | N-1               | B1         | N/A                                       | -T-XXX-01-02-XXX |                  | N/A                                  | -S-XXX-02-01-L | N/A                   | N/A            | -S-XXX-01-01-L        | -T-XXX-03-02-XXX | N/A                                  |
|                            |               |                                  | -4/-8          | 1           | N                 | B1         | N/A                                       | -T-XXX-01-01-XXX |                  | N/A                                  | -S-XXX-02-02-L | N/A                   | N/A            | -S-XXX-01-02-L        | -T-XXX-03-01-XXX | N/A                                  |
|                            |               | -S-XXX-01-01-L                   | -1/-5          | 1           | 1                 | B1         | -T-XXX-02-01-XXX                          | N/A<br>N/A       | N/A<br>N/A       | -T-XXX-01-01-XXX<br>-T-XXX-01-02-XXX | N/A<br>N/A     | -S-XXX-01-02-L        |                | N/A<br>N/A            | N/A<br>N/A       | -T-XXX-03-01-XXX<br>-T-XXX-03-02-XXX |
|                            | -SBR          |                                  | -2/-6<br>-3/-7 | 1           | 2<br>№1           | B1<br>B1   | -T-XXX-02-02-XXX                          | -T-XXX-01-02-XXX |                  | -1-XXX-01-02-XXX<br>N/A              | -S-XXX-02-01-L | -5-XXX-01-01-L<br>N/A | -S-XXX-02-01-L | N/A<br>-S-XXX-01-01-L | -T-XXX-03-02-XXX | N/A                                  |
|                            |               |                                  | -3/-/          |             | N+1               | B1         | N/A<br>N/A                                | -T-XXX-01-02-XXX |                  | N/A<br>N/A                           | -S-XXX-02-01-L | N/A<br>N/A            | N/A<br>N/A     | -S-XXX-01-01-L        | -T-XXX-03-02-XXX | N/A<br>N/A                           |
|                            |               |                                  | -4/-0          | 1           | 1                 | T20        | N/A                                       | -T-XXX-01-01-XXX |                  | N/A                                  | -S-XXX-02-02-L | N/A                   | N/A            | -S-XXX-01-02-L        | -T-XXX-03-01-XXX | N/A<br>N/A                           |
|                            |               |                                  | -1/-5          | 1           | 2                 | T20        | N/A<br>N/A                                | -T-XXX-01-01-XXX |                  | N/A                                  | -S-XXX-02-02-L | N/A                   | N/A<br>N/A     | -S-XXX-01-02-L        | -T-XXX-03-01-XXX | N/A<br>N/A                           |
|                            | -SBL          | -S-XXX-02-01-L                   | -2/-8          | 1           | <br>N-1           | T20        | -T-XXX-02-02-XXX                          | N/A              | N/A              | -T-XXX-01-02-XXX                     | N/A            |                       | -S-XXX-02-01-L | N/A                   | N/A              | -T-XXX-03-02-XXX                     |
|                            |               |                                  | -4/-8          | 1           | N                 | T20        | -T-XXX-02-01-XXX                          | N/A              | N/A              | -T-XXX-01-02-XXX                     | N/A            | -S-XXX-01-01-L        | -S-XXX-02-01-L | N/A                   | N/A              | -T-XXX-03-01-XXX                     |
|                            |               |                                  | -4/-0          | 1           | 1                 | T1         | -T-XXX-02-01-XXX                          | N/A              | N/A              | -T-XXX-01-02-XXX                     | N/A            | -S-XXX-01-02-L        | -S-XXX-02-02-L | N/A                   | N/A              | -T-XXX-03-02-XXX                     |
|                            |               |                                  | -2/-6          | 1           | 2                 | <br>T1     | -T-XXX-02-02-XXX                          | N/A<br>N/A       | N/A              | -T-XXX-01-02-XXX                     | N/A            | -S-XXX-01-01-L        | -S-XXX-02-01-L | N/A<br>N/A            | N/A              | -T-XXX-03-01-XXX                     |
|                            | -TEU          | -T-XXX-03-01-XXX                 | -2/-8          | 1           | <br>N-1           | <br>T1     | N/A                                       | -T-XXX-01-01-XXX |                  | N/A                                  | -S-XXX-02-02-L | N/A                   | N/A            | -S-XXX-01-02-L        | -T-XXX-03-01-XXX | N/A                                  |
|                            |               |                                  | -4/-8          | 1           | N                 |            | N/A                                       | -T-XXX-01-02-XXX | -T-XXX-02-01-XXX | N/A                                  | -S-XXX-02-02-L | N/A                   | N/A            | -S-XXX-01-02-L        | -T-XXX-03-02-XXX | N/A                                  |
|                            |               |                                  | -4/-8          | 1           | 1                 | B20        | N/A                                       |                  | -T-XXX-02-02-XXX | N/A                                  | -S-XXX-02-01-L | N/A                   | N/A            | -S-XXX-01-01-L        | -T-XXX-03-02-XXX | N/A                                  |
|                            |               |                                  | -2/-6          | 1           | 2                 | B20<br>B20 | N/A                                       | -T-XXX-01-02-XXX |                  | N/A                                  | -S-XXX-02-01-L | N/A                   | N/A            | -S-XXX-01-01-L        | -T-XXX-03-01-XXX | N/A                                  |
|                            | -TED          | -T-XXX-03-01-XXX                 | -3/-7          | 1           | <br>N-1           | B20<br>B20 | -T-XXX-02-01-XXX                          | N/A              | N/A              | -T-XXX-01-01-XXX                     | N/A            | -S-XXX-01-02-L        |                | N/A                   | N/A              | -T-XXX-03-01-XXX                     |
|                            |               |                                  | -4/-8          | 1           | N                 | B20        | -T-XXX-02-01-XXX                          | N/A              | N/A              | -T-XXX-01-02-XXX                     | N/A            | -S-XXX-01-02-L        |                | N/A                   | N/A              | -T-XXX-03-02-XXX                     |
|                            |               |                                  | · - / - 0      |             |                   | DZU        |                                           | 11/1             | 11/1             | 1 30/ 01 02 30/                      | 14/14          | 0 7000 01 01-6        | 0 //// 02 01-2 | 1.0                   | 1074             |                                      |