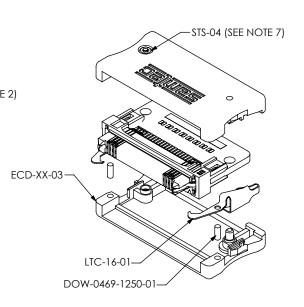

ERDP-XXX-XX.XX-XXX-XXX-X-X

REF

BY: J. BORGELT 1/21/2008 SHEET 4 OF 6

|                |              |           |                                 |                |                | SUB-EF     | DP-T-XXX-03-XX- | XXX        | DOW-0469-1250-01 | LCT-16-01 | CPS-4-40-11-3 |  |
|----------------|--------------|-----------|---------------------------------|----------------|----------------|------------|-----------------|------------|------------------|-----------|---------------|--|
|                |              |           |                                 |                |                | END OPTION | END 1           | END 2      | QTY              | QTY       | QTY           |  |
|                |              |           |                                 |                |                | -L         | -03-XX-DSL      | -03-XX-DSB | 2                | 2         | 0             |  |
|                |              |           |                                 |                |                | -R         | -03-XX-DSB      | -03-XX-DSL | 2                | 2         | 0             |  |
| TABLE4         |              |           |                                 |                |                | -D         | -03-XX-DSL      | -03-XX-DSL | 0                | 0         | 0             |  |
|                |              |           | SUB-ERDP-X-XXX-03-XX-X          | WIRING OPTION  |                | -B         | -03-XX-DSB      | -03-XX-DSB | 4                | 4         | 0             |  |
| # OF POSITIONS | "C"          | XCD-XX-03 | (SEE TABLE 7 FOR PINOUT AVAIL.) |                |                | -N         | -03-XX-DSL      | -03-XX-DSL | 0                | 0         | 0             |  |
|                |              |           | (SEE TABLE 9 FOR LATCH CONFIG.) | -1, -2, -3, -4 | -5, -6, -7, -8 | -F         | -03-XX-DSB      | -03-XX-DSL | 0                | 0         | 2             |  |
| -013           | .977[24.82]  | ECD-13-03 |                                 | SUB-TTF-       | SUB-TTF-       | -S         | -03-XX-DSL      | -03-XX-DSB | 0                | 0         | 2             |  |
| -025           | 1.324[33.63] | ECD-25-03 | SUB-ERDP-X-025-03-XX-X          |                |                | -C         | -03-XX-DSB      | -03-XX-DSB | 0                | 0         | 4             |  |
| -049           | 2.080[52.83] | ECD-49-03 | SUB-ERDP-X-049-03-XX-X          | XX.XX          | 01-XX.XX       | -G         | -03-XX-DSB      | -03-XX-DSB | 2                | 2         | 2             |  |
|                |              |           |                                 |                |                | -T         | -03-XX-DSB      | -03-XX-DSB | 2                | 2         | 2             |  |