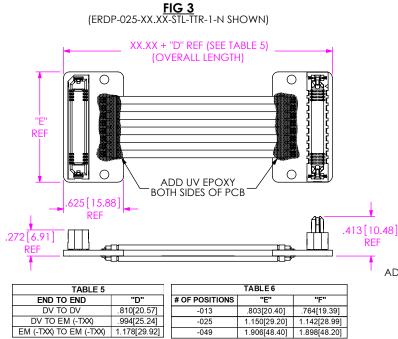

TABLE 9

| TABLE 5                |              | TABLE 6        |              |             |  |  |  |  |
|------------------------|--------------|----------------|--------------|-------------|--|--|--|--|
| END TO END             | "D"          | # OF POSITIONS | "E"          | "F"         |  |  |  |  |
| DV TO DV               | .810[20.57]  | -013           | .803[20.40]  | .764[19.39  |  |  |  |  |
| DV TO EM (-TXX)        | .994[25.24]  | -025           | 1.150[29.20] | 1.142[28.99 |  |  |  |  |
| EM (-TXX) TO EM (-TXX) | 1.178[29.92] | -049           | 1.906[48.40] | 1.898[48.20 |  |  |  |  |