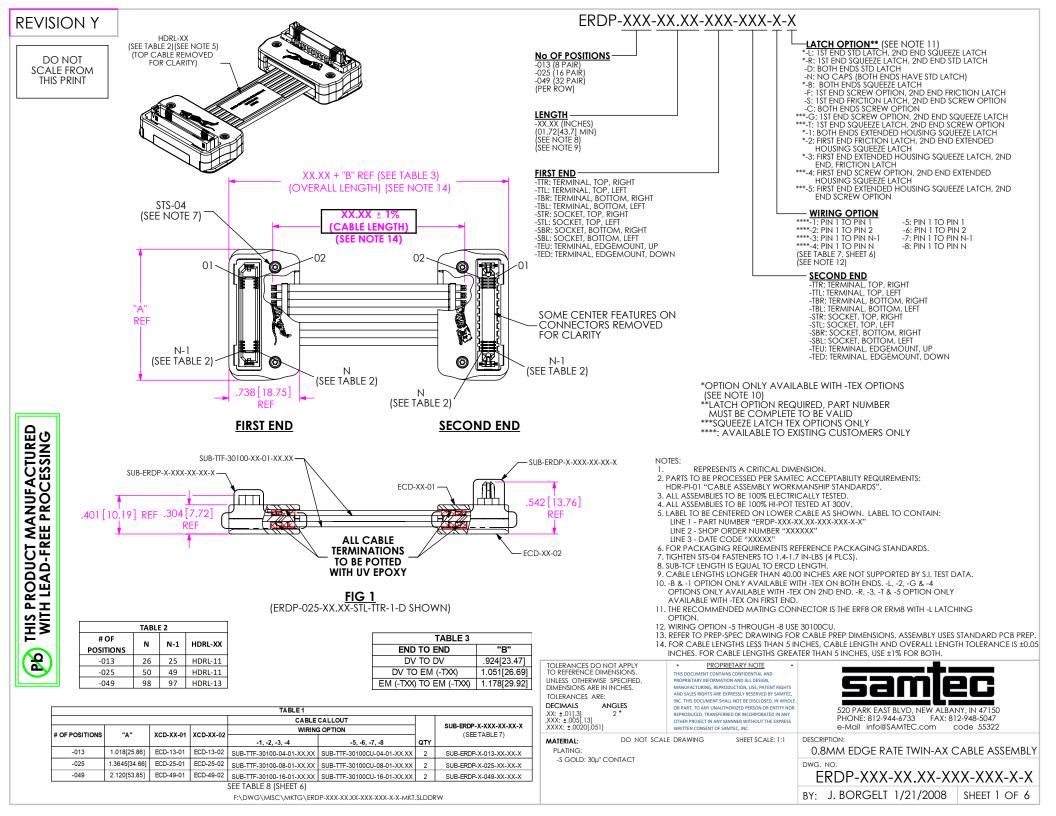

ERDP-XXX-XX.XX-XXX-XXX-X-X

REF

BY: J. BORGELT 1/21/2008 SHEET 4 OF 6

|                |              |           |                                 |                |                | SUB-EF     | DP-T-XXX-03-XX- | XXX        | DOW-0469-1250-01 | LCT-16-01 | CPS-4-40-11-3 |  |
|----------------|--------------|-----------|---------------------------------|----------------|----------------|------------|-----------------|------------|------------------|-----------|---------------|--|
|                |              |           |                                 |                |                | END OPTION | END 1           | END 2      | QTY              | QTY       | QTY           |  |
|                |              |           |                                 |                |                | -L         | -03-XX-DSL      | -03-XX-DSB | 2                | 2         | 0             |  |
|                |              |           |                                 |                |                | -R         | -03-XX-DSB      | -03-XX-DSL | 2                | 2         | 0             |  |
| TABLE4         |              |           |                                 |                |                | -D         | -03-XX-DSL      | -03-XX-DSL | 0                | 0         | 0             |  |
|                |              |           | SUB-ERDP-X-XXX-03-XX-X          | WIRING OPTION  |                | -B         | -03-XX-DSB      | -03-XX-DSB | 4                | 4         | 0             |  |
| # OF POSITIONS | "C"          | XCD-XX-03 | (SEE TABLE 7 FOR PINOUT AVAIL.) |                |                | -N         | -03-XX-DSL      | -03-XX-DSL | 0                | 0         | 0             |  |
|                |              |           | (SEE TABLE 9 FOR LATCH CONFIG.) | -1, -2, -3, -4 | -5, -6, -7, -8 | -F         | -03-XX-DSB      | -03-XX-DSL | 0                | 0         | 2             |  |
| -013           | .977[24.82]  | ECD-13-03 |                                 | SUB-TTF-       | SUB-TTF-       | -S         | -03-XX-DSL      | -03-XX-DSB | 0                | 0         | 2             |  |
| -025           | 1.324[33.63] | ECD-25-03 | SUB-ERDP-X-025-03-XX-X          |                |                | -C         | -03-XX-DSB      | -03-XX-DSB | 0                | 0         | 4             |  |
| -049           | 2.080[52.83] | ECD-49-03 | SUB-ERDP-X-049-03-XX-X          | XX.XX          | 01-XX.XX       | -G         | -03-XX-DSB      | -03-XX-DSB | 2                | 2         | 2             |  |
|                |              |           |                                 |                |                | -T         | -03-XX-DSB      | -03-XX-DSB | 2                | 2         | 2             |  |