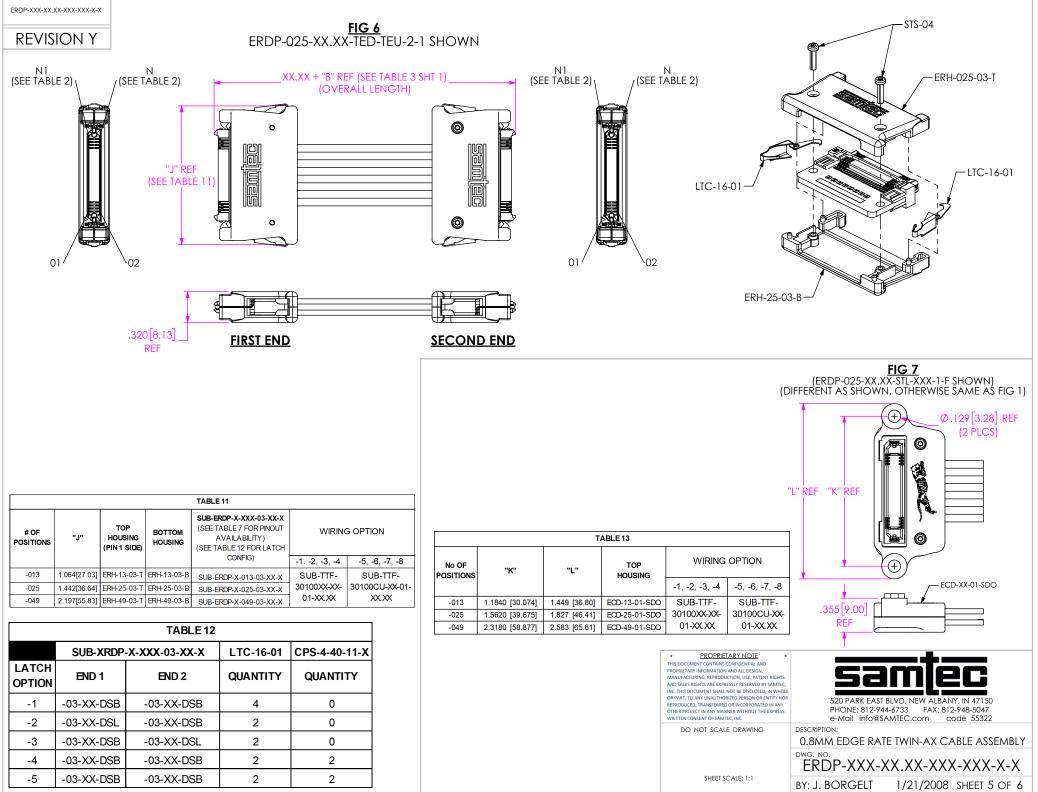

ERDP-XXX-XX.XX-XXX-XXX-X-X

REF

BY: J. BORGELT 1/21/2008 SHEET 4 OF 6

|                |              |           |                                 |                |                | SUB-EF     | DP-T-XXX-03-XX- | XXX        | DOW-0469-1250-01 | LCT-16-01 | CPS-4-40-11-3 |  |
|----------------|--------------|-----------|---------------------------------|----------------|----------------|------------|-----------------|------------|------------------|-----------|---------------|--|
|                |              |           |                                 |                |                | END OPTION | END 1           | END 2      | QTY              | QTY       | QTY           |  |
|                |              |           |                                 |                |                | -L         | -03-XX-DSL      | -03-XX-DSB | 2                | 2         | 0             |  |
|                |              |           |                                 |                |                | -R         | -03-XX-DSB      | -03-XX-DSL | 2                | 2         | 0             |  |
| TABLE4         |              |           |                                 |                |                | -D         | -03-XX-DSL      | -03-XX-DSL | 0                | 0         | 0             |  |
|                |              |           | SUB-ERDP-X-XXX-03-XX-X          | WIRING OPTION  |                | -B         | -03-XX-DSB      | -03-XX-DSB | 4                | 4         | 0             |  |
| # OF POSITIONS | "C"          | XCD-XX-03 | (SEE TABLE 7 FOR PINOUT AVAIL.) |                |                | -N         | -03-XX-DSL      | -03-XX-DSL | 0                | 0         | 0             |  |
|                |              |           | (SEE TABLE 9 FOR LATCH CONFIG.) | -1, -2, -3, -4 | -5, -6, -7, -8 | -F         | -03-XX-DSB      | -03-XX-DSL | 0                | 0         | 2             |  |
| -013           | .977[24.82]  | ECD-13-03 |                                 | SUB-TTF-       | SUB-TTF-       | -S         | -03-XX-DSL      | -03-XX-DSB | 0                | 0         | 2             |  |
| -025           | 1.324[33.63] | ECD-25-03 | SUB-ERDP-X-025-03-XX-X          |                |                | -C         | -03-XX-DSB      | -03-XX-DSB | 0                | 0         | 4             |  |
| -049           | 2.080[52.83] | ECD-49-03 | SUB-ERDP-X-049-03-XX-X          | XX.XX          | 01-XX.XX       | -G         | -03-XX-DSB      | -03-XX-DSB | 2                | 2         | 2             |  |
|                |              |           |                                 |                |                | -T         | -03-XX-DSB      | -03-XX-DSB | 2                | 2         | 2             |  |

TABLE 9

| TABLE 5                |              | TABLE 6        |              |             |  |  |  |  |
|------------------------|--------------|----------------|--------------|-------------|--|--|--|--|
| END TO END             | "D"          | # OF POSITIONS | "E"          | "F"         |  |  |  |  |
| DV TO DV               | .810[20.57]  | -013           | .803[20.40]  | .764[19.39  |  |  |  |  |
| DV TO EM (-TXX)        | .994[25.24]  | -025           | 1.150[29.20] | 1.142[28.99 |  |  |  |  |
| EM (-TXX) TO EM (-TXX) | 1.178[29.92] | -049           | 1.906[48.40] | 1.898[48.20 |  |  |  |  |