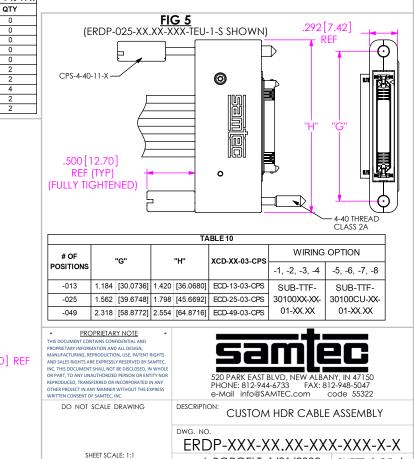

ERDP-XXX-XX.XX-XXX-XXX-X-X

REF

BY: J. BORGELT 1/21/2008 SHEET 4 OF 6

|                |              |           |                                 |                |                | SUB-EF     | DP-T-XXX-03-XX- | XXX        | DOW-0469-1250-01 | LCT-16-01 | CPS-4-40-11-3 |  |
|----------------|--------------|-----------|---------------------------------|----------------|----------------|------------|-----------------|------------|------------------|-----------|---------------|--|
|                |              |           |                                 |                |                | END OPTION | END 1           | END 2      | QTY              | QTY       | QTY           |  |
|                |              |           |                                 |                |                | -L         | -03-XX-DSL      | -03-XX-DSB | 2                | 2         | 0             |  |
|                |              |           |                                 |                |                | -R         | -03-XX-DSB      | -03-XX-DSL | 2                | 2         | 0             |  |
| TABLE4         |              |           |                                 |                |                | -D         | -03-XX-DSL      | -03-XX-DSL | 0                | 0         | 0             |  |
|                |              |           | SUB-ERDP-X-XXX-03-XX-X          | WIRING OPTION  |                | -B         | -03-XX-DSB      | -03-XX-DSB | 4                | 4         | 0             |  |
| # OF POSITIONS | "C"          | XCD-XX-03 | (SEE TABLE 7 FOR PINOUT AVAIL.) |                |                | -N         | -03-XX-DSL      | -03-XX-DSL | 0                | 0         | 0             |  |
|                |              |           | (SEE TABLE 9 FOR LATCH CONFIG.) | -1, -2, -3, -4 | -5, -6, -7, -8 | -F         | -03-XX-DSB      | -03-XX-DSL | 0                | 0         | 2             |  |
| -013           | .977[24.82]  | ECD-13-03 |                                 | SUB-TTF-       | SUB-TTF-       | -S         | -03-XX-DSL      | -03-XX-DSB | 0                | 0         | 2             |  |
| -025           | 1.324[33.63] | ECD-25-03 | SUB-ERDP-X-025-03-XX-X          |                |                | -C         | -03-XX-DSB      | -03-XX-DSB | 0                | 0         | 4             |  |
| -049           | 2.080[52.83] | ECD-49-03 | SUB-ERDP-X-049-03-XX-X          | XX.XX          | 01-XX.XX       | -G         | -03-XX-DSB      | -03-XX-DSB | 2                | 2         | 2             |  |
|                |              |           |                                 |                |                | -T         | -03-XX-DSB      | -03-XX-DSB | 2                | 2         | 2             |  |