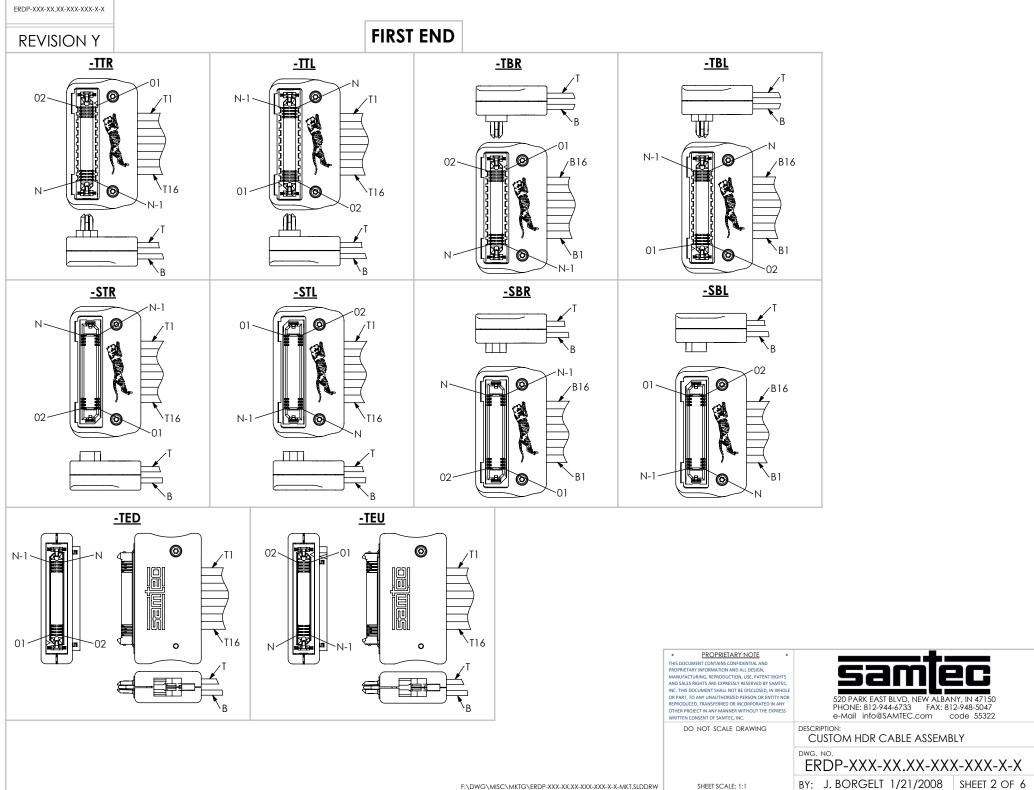

| ERDP-XXX-XX.XX-XXX-XXX-X-X |               |                                  |                |             |                   |            |                                           |                  |                  |                                      |                |                       |                |                       |                  |                                      |
|----------------------------|---------------|----------------------------------|----------------|-------------|-------------------|------------|-------------------------------------------|------------------|------------------|--------------------------------------|----------------|-----------------------|----------------|-----------------------|------------------|--------------------------------------|
|                            | TABLE7        |                                  |                |             |                   |            |                                           |                  |                  |                                      |                |                       |                |                       |                  |                                      |
| REVISION Y                 | FIRST         | FIRST END                        | WIRING         | FIRST       | SECOND            | WRE        | SECOND END OPTION (SUB-ERDP-X-XXX-XX-XXX) |                  |                  |                                      |                |                       |                |                       |                  |                                      |
|                            | END<br>OPTION | SUB-ERDP-X-XXX-XX-01-<br>XXX     | OPTION         | END<br>FIN# | END<br>PIN#       | #          | -TTR                                      | -TTL             | -TBR             | -TBL                                 | -STR           | -sīL                  | -SBR           | -SBL                  | -TEU             | -TED                                 |
|                            |               |                                  | -1/-5          | 1           | 1                 | T1         | -T-XXX-02-02-XXX                          | N/A              | N/A              | -T-XXX-01-02-XXX                     | N/A            | -S-XXX-01-01-L        | -S-XXX-02-01-L | N/A                   | N/A              | -T-XXX-03-02-XXX                     |
|                            | -TTR          | -T-XXX-01-01-XXX                 | -2/-6          | 1           | 2                 | T1         | -T-XXX-02-01-XXX                          | N/A              | N/A              | -T-XXX-01-01-XXX                     | N/A            | -S-XXX-01-02-L        | -S-XXX-02-02-L | N/A                   | N/A              | -T-XXX-03-01-XXX                     |
|                            |               | -1-///-01-01-///                 | -3/-7          | 1           | <mark>N</mark> -1 | T1         | N/A                                       | -T-XXX-01-01-XXX | -T-XXX-02-01-XXX | N/A                                  | -S-XXX-02-02-L | N/A                   | N/A            | -S-XXX-01-02-L        | -T-XXX-03-01-XXX | N/A                                  |
|                            |               |                                  | -4/-8          | 1           | Ν                 | T1         | N/A                                       | -T-XXX-01-02-XXX | -T-XXX-02-02-XXX | N/A                                  | -S-XXX-02-01-L | N/A                   | N/A            | -S-XXX-01-01-L        | -T-XXX-03-02-XXX | N/A                                  |
|                            |               |                                  | -1/-5          | 1           | 1                 | B20        | N/A                                       | -T-XXX-01-02-XXX | -T-XXX-02-02-XXX | N/A                                  | -S-XXX-02-01-L | N/A                   | N/A            | -S-XXX-01-01-L        | -T-XXX-03-02-XXX | N/A                                  |
|                            | -TTL          | -T-XXX-02-01-XXX                 | -2/-6          | 1           | 2                 | B20        | N/A                                       | -T-XXX-01-01-XXX | -T-XXX-02-01-XXX | N/A                                  | -S-XXX-02-02-L | N/A                   | N/A            | -S-XXX-01-02-L        | -T-XXX-03-01-XXX | N/A                                  |
|                            |               | 17000 02 01 7000                 | -3/-7          | 1           | N-1               | B20        | -T-XXX-02-01-XXX                          | N/A              | N/A              | -T-XXX-01-01-XXX                     | N/A            | -S-XXX-01-02-L        | -S-XXX-02-02-L | N/A                   | N/A              | -T-XXX-03-01-XXX                     |
|                            |               |                                  | -4/-8          | 1           | N                 | B20        | -T-XXX-02-02-XXX                          | N/A              | N/A              | -T-XXX-01-02-XXX                     | N/A            | -S-XXX-01-01-L        | -S-XXX-02-01-L | N/A                   | N/A              | -T-XXX-03-02-XXX                     |
|                            |               |                                  | -1/-5          | 1           | 1                 | B20        | N/A                                       | -T-XXX-01-02-XXX | -T-XXX-02-02-XXX | N/A                                  | -S-XXX-02-01-L | N/A                   | N/A            | -S-XXX-01-01-L        | -T-XXX-03-02-XXX | N/A                                  |
|                            | -TBR          | -T-XXX-01-01-XXX                 | -2/-6          | 1           | 2                 | B20        | N/A                                       | -T-XXX-01-01-XXX | -T-XXX-02-01-XXX | N/A                                  | -S-XXX-02-02-L | N/A                   | N/A            | -S-XXX-01-02-L        | -T-XXX-03-01-XXX | N/A                                  |
|                            |               |                                  | -3/-7          | 1           | <mark>N</mark> -1 | B20        | -T-XXX-02-01-XXX                          | N/A              | N/A              | -T-XXX-01-01-XXX                     | N/A            | -S-XXX-01-02-L        | -S-XXX-02-02-L | N/A                   | N/A              | -T-XXX-03-01-XXX                     |
|                            |               |                                  | -4/-8          | 1           | N                 | B20        | -T-XXX-02-02-XXX                          | N/A              | N/A              | -T-XXX-01-02-XXX                     | N/A            | -S-XXX-01-01-L        | -S-XXX-02-01-L | N/A                   | N/A              | -T-XXX-03-02-XXX                     |
|                            |               |                                  | -1/-5          | 1           | 1                 | T1         | -T-XXX-02-02-XXX                          | N/A              | N/A              | -T-XXX-01-02-XXX                     |                | N/A -S-XXX-01-01-L    | -S-XXX-02-01-L | N/A                   | N/A              | -T-XXX-03-02-XXX                     |
|                            | -TBL          | -T-XXX-02-01-XXX                 | -2/-6          | 1           | 2                 | T1         | -T-XXX-02-01-XXX                          | N/A              | N/A              | -T-XXX-01-01-XXX                     | N/A            |                       | -S-XXX-02-02-L | N/A                   | N/A              | -T-XXX-03-01-XXX                     |
|                            |               |                                  | -3/-7          | 1           | N-1               | T1         | N/A                                       |                  | -T-XXX-02-01-XXX | N/A                                  | -S-XXX-02-02-L | N/A                   | N/A            |                       | -T-XXX-03-01-XXX | N/A                                  |
|                            |               |                                  | -4/-8          | 1           | N                 | T1         | N/A                                       | -T-XXX-01-02-XXX | -T-XXX-02-02-XXX | N/A                                  | -S-XXX-02-01-L | N/A                   | N/A            | -S-XXX-01-01-L        | -T-XXX-03-02-XXX | N/A                                  |
|                            |               | -S-XXX-01-01-L<br>-S-XXX-02-01-L | -1/-5          | 1           | 1                 | T20        | N/A                                       | -T-XXX-01-01-XXX | -T-XXX-02-01-XXX | N/A                                  | -S-XXX-02-02-L | N/A                   | N/A            | -S-XXX-01-02-L        | -T-XXX-03-01-XXX | N/A                                  |
|                            | -STR          |                                  | -2/-6          | 1           | 2                 | T20        | N/A                                       | -T-XXX-01-02-XXX | -T-XXX-02-02-XXX | N/A                                  | -S-XXX-02-01-L | N/A                   | N/A            | -S-XXX-01-01-L        | -T-XXX-03-02-XXX | N/A                                  |
|                            |               |                                  | -3/-7          | 1           | N-1               | T20        | -T-XXX-02-02-XXX                          | N/A              | N/A              | -T-XXX-01-02-XXX                     | N/A            | -S-XXX-01-01-L        | -S-XXX-02-01-L | N/A                   | N/A              | -T-XXX-03-02-XXX                     |
|                            |               |                                  | -4/-8          | 1           | N                 | T20        | -T-XXX-02-01-XXX                          | N/A              | N/A              | -T-XXX-01-01-XXX                     | N/A            | -S-XXX-01-02-L        | -S-XXX-02-02-L | N/A                   | N/A              | -T-XXX-03-01-XXX                     |
|                            |               |                                  | -1/-5          | 1           | 1                 | B1         | -T-XXX-02-01-XXX                          | N/A              | N/A              | -T-XXX-01-01-XXX                     | N/A            | -S-XXX-01-02-L        |                | N/A                   | N/A              | -T-XXX-03-01-XXX                     |
|                            | -STL          |                                  | -2/-6          | 1           | 2                 | B1         | -T-XXX-02-02-XXX                          | N/A              | N/A              | -T-XXX-01-02-XXX                     | N/A            | -S-XXX-01-01-L        | -S-XXX-02-01-L | N/A                   | N/A              | -T-XXX-03-02-XXX                     |
|                            |               |                                  | -3/-7          | 1           | N-1               | B1         | N/A                                       | -T-XXX-01-02-XXX |                  | N/A                                  | -S-XXX-02-01-L | N/A                   | N/A            | -S-XXX-01-01-L        | -T-XXX-03-02-XXX | N/A                                  |
|                            |               |                                  | -4/-8          | 1           | N                 | B1         | N/A                                       | -T-XXX-01-01-XXX |                  | N/A                                  | -S-XXX-02-02-L | N/A                   | N/A            | -S-XXX-01-02-L        | -T-XXX-03-01-XXX | N/A                                  |
|                            |               | -S-XXX-01-01-L                   | -1/-5          | 1           | 1                 | B1         | -T-XXX-02-01-XXX                          | N/A<br>N/A       | N/A<br>N/A       | -T-XXX-01-01-XXX<br>-T-XXX-01-02-XXX | N/A<br>N/A     | -S-XXX-01-02-L        |                | N/A<br>N/A            | N/A<br>N/A       | -T-XXX-03-01-XXX<br>-T-XXX-03-02-XXX |
|                            | -SBR          |                                  | -2/-6<br>-3/-7 | 1           | 2<br>№1           | B1<br>B1   | -T-XXX-02-02-XXX                          | -T-XXX-01-02-XXX |                  | -1-XXX-01-02-XXX<br>N/A              | -S-XXX-02-01-L | -5-XXX-01-01-L<br>N/A | -S-XXX-02-01-L | N/A<br>-S-XXX-01-01-L | -T-XXX-03-02-XXX | N/A                                  |
|                            |               |                                  | -3/-/          |             | N+1               | B1         | N/A<br>N/A                                | -T-XXX-01-02-XXX |                  | N/A<br>N/A                           | -S-XXX-02-01-L | N/A<br>N/A            | N/A<br>N/A     | -S-XXX-01-01-L        | -T-XXX-03-02-XXX | N/A<br>N/A                           |
|                            |               |                                  | -4/-0          | 1           | 1                 | T20        | N/A                                       | -T-XXX-01-01-XXX |                  | N/A                                  | -S-XXX-02-02-L | N/A                   | N/A            | -S-XXX-01-02-L        | -T-XXX-03-01-XXX | N/A<br>N/A                           |
|                            |               |                                  | -1/-5          | 1           | 2                 | T20        | N/A<br>N/A                                | -T-XXX-01-01-XXX |                  | N/A                                  | -S-XXX-02-02-L | N/A                   | N/A<br>N/A     | -S-XXX-01-02-L        | -T-XXX-03-01-XXX | N/A<br>N/A                           |
|                            | -SBL          | -S-XXX-02-01-L                   | -2/-8          | 1           | <br>N-1           | T20        | -T-XXX-02-02-XXX                          | N/A              | N/A              | -T-XXX-01-02-XXX                     | N/A            |                       | -S-XXX-02-01-L | N/A                   | N/A              | -T-XXX-03-02-XXX                     |
|                            |               |                                  | -4/-8          | 1           | N                 | T20        | -T-XXX-02-01-XXX                          | N/A              | N/A              | -T-XXX-01-02-XXX                     | N/A            | -S-XXX-01-01-L        | -S-XXX-02-01-L | N/A                   | N/A              | -T-XXX-03-01-XXX                     |
|                            |               |                                  | -4/-0          | 1           | 1                 | T1         | -T-XXX-02-01-XXX                          | N/A              | N/A              | -T-XXX-01-02-XXX                     | N/A            | -S-XXX-01-02-L        | -S-XXX-02-02-L | N/A                   | N/A              | -T-XXX-03-02-XXX                     |
|                            |               |                                  | -2/-6          | 1           | 2                 | <br>T1     | -T-XXX-02-02-XXX                          | N/A<br>N/A       | N/A              | -T-XXX-01-02-XXX                     | N/A            | -S-XXX-01-01-L        | -S-XXX-02-01-L | N/A<br>N/A            | N/A              | -T-XXX-03-01-XXX                     |
|                            | -TEU          | -T-XXX-03-01-XXX                 | -2/-8          | 1           | <br>N-1           | <br>T1     | N/A                                       | -T-XXX-01-01-XXX |                  | N/A                                  | -S-XXX-02-02-L | N/A                   | N/A            | -S-XXX-01-02-L        | -T-XXX-03-01-XXX | N/A                                  |
|                            |               |                                  | -4/-8          | 1           | N                 |            | N/A                                       | -T-XXX-01-02-XXX | -T-XXX-02-01-XXX | N/A                                  | -S-XXX-02-02-L | N/A                   | N/A            | -S-XXX-01-02-L        | -T-XXX-03-02-XXX | N/A                                  |
|                            |               |                                  | -4/-8          | 1           | 1                 | B20        | N/A                                       |                  | -T-XXX-02-02-XXX | N/A                                  | -S-XXX-02-01-L | N/A                   | N/A            | -S-XXX-01-01-L        | -T-XXX-03-02-XXX | N/A                                  |
|                            |               |                                  | -2/-6          | 1           | 2                 | B20<br>B20 | N/A                                       | -T-XXX-01-02-XXX |                  | N/A                                  | -S-XXX-02-01-L | N/A                   | N/A            | -S-XXX-01-01-L        | -T-XXX-03-01-XXX | N/A                                  |
|                            | -TED          | -T-XXX-03-01-XXX                 | -3/-7          | 1           | <br>N-1           | B20<br>B20 | -T-XXX-02-01-XXX                          | N/A              | N/A              | -T-XXX-01-01-XXX                     | N/A            | -S-XXX-01-02-L        |                | N/A                   | N/A              | -T-XXX-03-01-XXX                     |
|                            |               |                                  | -4/-8          | 1           | N                 | B20        | -T-XXX-02-01-XXX                          | N/A              | N/A              | -T-XXX-01-02-XXX                     | N/A            | -S-XXX-01-02-L        |                | N/A                   | N/A              | -T-XXX-03-02-XXX                     |
|                            |               |                                  | · - / - 0      |             |                   | DZU        |                                           | 11/1             | 11/1             | 1 30/ 01 02 30/                      | 14/14          | 0 7000 01 01-6        | 0 //// 02 01-2 | 1.0                   | 1074             |                                      |