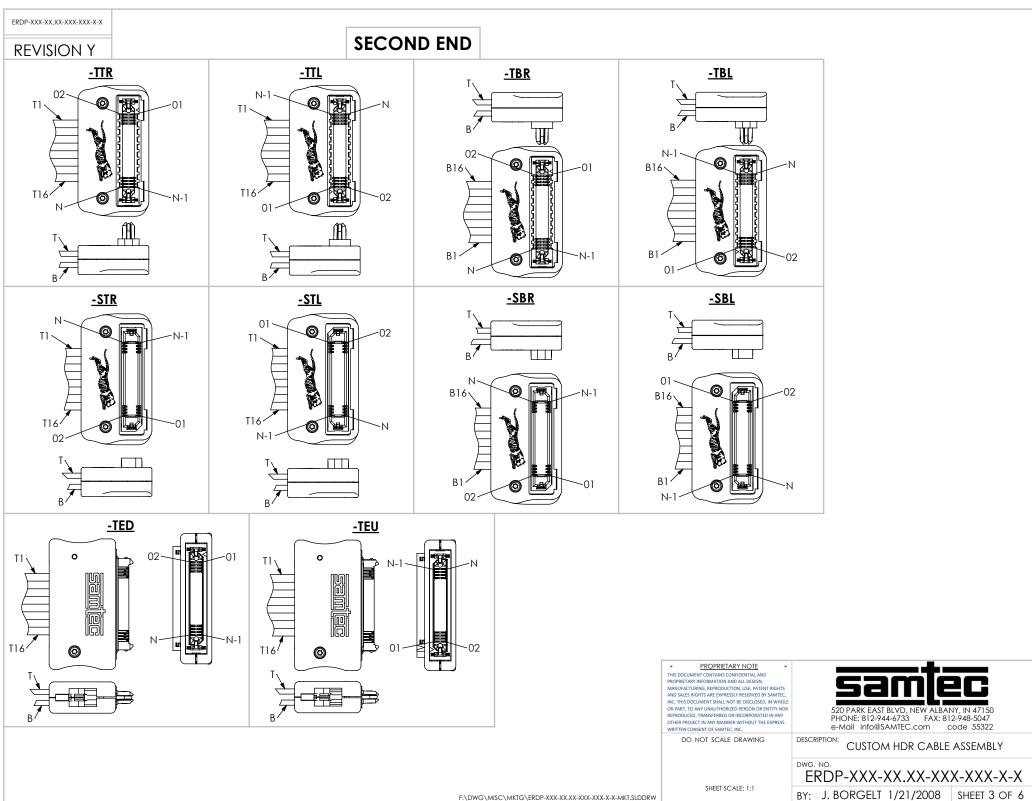

| ERDP-XXX-XX.XX-XXX-XXX-X-X |               |                                  |                |             |                   |            |                                           |                  |                  |                                      |                |                       |                |                       |                  |                                      |
|----------------------------|---------------|----------------------------------|----------------|-------------|-------------------|------------|-------------------------------------------|------------------|------------------|--------------------------------------|----------------|-----------------------|----------------|-----------------------|------------------|--------------------------------------|
|                            | TABLE7        |                                  |                |             |                   |            |                                           |                  |                  |                                      |                |                       |                |                       |                  |                                      |
| REVISION Y                 | FIRST         | FIRST END                        | WIRING         | FIRST       | SECOND            | WRE        | SECOND END OPTION (SUB-ERDP-X-XXX-XX-XXX) |                  |                  |                                      |                |                       |                |                       |                  |                                      |
|                            | END<br>OPTION | SUB-ERDP-X-XXX-XX-01-<br>XXX     | OPTION         | END<br>FIN# | END<br>PIN#       | #          | -TTR                                      | -TTL             | -TBR             | -TBL                                 | -STR           | -sīL                  | -SBR           | -SBL                  | -TEU             | -TED                                 |
|                            |               |                                  | -1/-5          | 1           | 1                 | T1         | -T-XXX-02-02-XXX                          | N/A              | N/A              | -T-XXX-01-02-XXX                     | N/A            | -S-XXX-01-01-L        | -S-XXX-02-01-L | N/A                   | N/A              | -T-XXX-03-02-XXX                     |
|                            | -TTR          | -T-XXX-01-01-XXX                 | -2/-6          | 1           | 2                 | T1         | -T-XXX-02-01-XXX                          | N/A              | N/A              | -T-XXX-01-01-XXX                     | N/A            | -S-XXX-01-02-L        | -S-XXX-02-02-L | N/A                   | N/A              | -T-XXX-03-01-XXX                     |
|                            |               | -1-///-01-01-///                 | -3/-7          | 1           | <mark>N</mark> -1 | T1         | N/A                                       | -T-XXX-01-01-XXX | -T-XXX-02-01-XXX | N/A                                  | -S-XXX-02-02-L | N/A                   | N/A            | -S-XXX-01-02-L        | -T-XXX-03-01-XXX | N/A                                  |
|                            |               |                                  | -4/-8          | 1           | Ν                 | T1         | N/A                                       | -T-XXX-01-02-XXX | -T-XXX-02-02-XXX | N/A                                  | -S-XXX-02-01-L | N/A                   | N/A            | -S-XXX-01-01-L        | -T-XXX-03-02-XXX | N/A                                  |
|                            |               |                                  | -1/-5          | 1           | 1                 | B20        | N/A                                       | -T-XXX-01-02-XXX | -T-XXX-02-02-XXX | N/A                                  | -S-XXX-02-01-L | N/A                   | N/A            | -S-XXX-01-01-L        | -T-XXX-03-02-XXX | N/A                                  |
|                            | -TTL          | -T-XXX-02-01-XXX                 | -2/-6          | 1           | 2                 | B20        | N/A                                       | -T-XXX-01-01-XXX | -T-XXX-02-01-XXX | N/A                                  | -S-XXX-02-02-L | N/A                   | N/A            | -S-XXX-01-02-L        | -T-XXX-03-01-XXX | N/A                                  |
|                            |               | 17000 02 01 7000                 | -3/-7          | 1           | N-1               | B20        | -T-XXX-02-01-XXX                          | N/A              | N/A              | -T-XXX-01-01-XXX                     | N/A            | -S-XXX-01-02-L        | -S-XXX-02-02-L | N/A                   | N/A              | -T-XXX-03-01-XXX                     |
|                            |               |                                  | -4/-8          | 1           | N                 | B20        | -T-XXX-02-02-XXX                          | N/A              | N/A              | -T-XXX-01-02-XXX                     | N/A            | -S-XXX-01-01-L        | -S-XXX-02-01-L | N/A                   | N/A              | -T-XXX-03-02-XXX                     |
|                            |               |                                  | -1/-5          | 1           | 1                 | B20        | N/A                                       | -T-XXX-01-02-XXX | -T-XXX-02-02-XXX | N/A                                  | -S-XXX-02-01-L | N/A                   | N/A            | -S-XXX-01-01-L        | -T-XXX-03-02-XXX | N/A                                  |
|                            | -TBR          | -T-XXX-01-01-XXX                 | -2/-6          | 1           | 2                 | B20        | N/A                                       | -T-XXX-01-01-XXX | -T-XXX-02-01-XXX | N/A                                  | -S-XXX-02-02-L | N/A                   | N/A            | -S-XXX-01-02-L        | -T-XXX-03-01-XXX | N/A                                  |
|                            |               |                                  | -3/-7          | 1           | <mark>N</mark> -1 | B20        | -T-XXX-02-01-XXX                          | N/A              | N/A              | -T-XXX-01-01-XXX                     | N/A            | -S-XXX-01-02-L        | -S-XXX-02-02-L | N/A                   | N/A              | -T-XXX-03-01-XXX                     |
|                            |               |                                  | -4/-8          | 1           | N                 | B20        | -T-XXX-02-02-XXX                          | N/A              | N/A              | -T-XXX-01-02-XXX                     | N/A            | -S-XXX-01-01-L        | -S-XXX-02-01-L | N/A                   | N/A              | -T-XXX-03-02-XXX                     |
|                            |               |                                  | -1/-5          | 1           | 1                 | T1         | -T-XXX-02-02-XXX                          | N/A              | N/A              | -T-XXX-01-02-XXX                     |                | N/A -S-XXX-01-01-L    | -S-XXX-02-01-L | N/A                   | N/A              | -T-XXX-03-02-XXX                     |
|                            | -TBL          | -T-XXX-02-01-XXX                 | -2/-6          | 1           | 2                 | T1         | -T-XXX-02-01-XXX                          | N/A              | N/A              | -T-XXX-01-01-XXX                     | N/A            |                       | -S-XXX-02-02-L | N/A                   | N/A              | -T-XXX-03-01-XXX                     |
|                            |               |                                  | -3/-7          | 1           | N-1               | T1         | N/A                                       |                  | -T-XXX-02-01-XXX | N/A                                  | -S-XXX-02-02-L | N/A                   | N/A            |                       | -T-XXX-03-01-XXX | N/A                                  |
|                            |               |                                  | -4/-8          | 1           | N                 | T1         | N/A                                       | -T-XXX-01-02-XXX | -T-XXX-02-02-XXX | N/A                                  | -S-XXX-02-01-L | N/A                   | N/A            | -S-XXX-01-01-L        | -T-XXX-03-02-XXX | N/A                                  |
|                            |               | -S-XXX-01-01-L<br>-S-XXX-02-01-L | -1/-5          | 1           | 1                 | T20        | N/A                                       | -T-XXX-01-01-XXX | -T-XXX-02-01-XXX | N/A                                  | -S-XXX-02-02-L | N/A                   | N/A            | -S-XXX-01-02-L        | -T-XXX-03-01-XXX | N/A                                  |
|                            | -STR          |                                  | -2/-6          | 1           | 2                 | T20        | N/A                                       | -T-XXX-01-02-XXX | -T-XXX-02-02-XXX | N/A                                  | -S-XXX-02-01-L | N/A                   | N/A            | -S-XXX-01-01-L        | -T-XXX-03-02-XXX | N/A                                  |
|                            |               |                                  | -3/-7          | 1           | N-1               | T20        | -T-XXX-02-02-XXX                          | N/A              | N/A              | -T-XXX-01-02-XXX                     | N/A            | -S-XXX-01-01-L        | -S-XXX-02-01-L | N/A                   | N/A              | -T-XXX-03-02-XXX                     |
|                            |               |                                  | -4/-8          | 1           | N                 | T20        | -T-XXX-02-01-XXX                          | N/A              | N/A              | -T-XXX-01-01-XXX                     | N/A            | -S-XXX-01-02-L        | -S-XXX-02-02-L | N/A                   | N/A              | -T-XXX-03-01-XXX                     |
|                            |               |                                  | -1/-5          | 1           | 1                 | B1         | -T-XXX-02-01-XXX                          | N/A              | N/A              | -T-XXX-01-01-XXX                     | N/A            | -S-XXX-01-02-L        |                | N/A                   | N/A              | -T-XXX-03-01-XXX                     |
|                            | -STL          |                                  | -2/-6          | 1           | 2                 | B1         | -T-XXX-02-02-XXX                          | N/A              | N/A              | -T-XXX-01-02-XXX                     | N/A            | -S-XXX-01-01-L        | -S-XXX-02-01-L | N/A                   | N/A              | -T-XXX-03-02-XXX                     |
|                            |               |                                  | -3/-7          | 1           | N-1               | B1         | N/A                                       | -T-XXX-01-02-XXX |                  | N/A                                  | -S-XXX-02-01-L | N/A                   | N/A            | -S-XXX-01-01-L        | -T-XXX-03-02-XXX | N/A                                  |
|                            |               |                                  | -4/-8          | 1           | N                 | B1         | N/A                                       | -T-XXX-01-01-XXX |                  | N/A                                  | -S-XXX-02-02-L | N/A                   | N/A            | -S-XXX-01-02-L        | -T-XXX-03-01-XXX | N/A                                  |
|                            |               | -S-XXX-01-01-L                   | -1/-5          | 1           | 1                 | B1         | -T-XXX-02-01-XXX                          | N/A<br>N/A       | N/A<br>N/A       | -T-XXX-01-01-XXX<br>-T-XXX-01-02-XXX | N/A<br>N/A     | -S-XXX-01-02-L        |                | N/A<br>N/A            | N/A<br>N/A       | -T-XXX-03-01-XXX<br>-T-XXX-03-02-XXX |
|                            | -SBR          |                                  | -2/-6<br>-3/-7 | 1           | 2<br>№1           | B1<br>B1   | -T-XXX-02-02-XXX                          | -T-XXX-01-02-XXX |                  | -1-XXX-01-02-XXX<br>N/A              | -S-XXX-02-01-L | -5-XXX-01-01-L<br>N/A | -S-XXX-02-01-L | N/A<br>-S-XXX-01-01-L | -T-XXX-03-02-XXX | N/A                                  |
|                            |               |                                  | -3/-/          |             | N+1               | B1         | N/A<br>N/A                                | -T-XXX-01-02-XXX |                  | N/A<br>N/A                           | -S-XXX-02-01-L | N/A<br>N/A            | N/A<br>N/A     | -S-XXX-01-01-L        | -T-XXX-03-02-XXX | N/A<br>N/A                           |
|                            |               |                                  | -4/-0          | 1           | 1                 | T20        | N/A                                       | -T-XXX-01-01-XXX |                  | N/A                                  | -S-XXX-02-02-L | N/A                   | N/A            | -S-XXX-01-02-L        | -T-XXX-03-01-XXX | N/A<br>N/A                           |
|                            |               |                                  | -1/-5          | 1           | 2                 | T20        | N/A<br>N/A                                | -T-XXX-01-01-XXX |                  | N/A                                  | -S-XXX-02-02-L | N/A                   | N/A<br>N/A     | -S-XXX-01-02-L        | -T-XXX-03-01-XXX | N/A<br>N/A                           |
|                            | -SBL          | -S-XXX-02-01-L                   | -2/-8          | 1           | <br>N-1           | T20        | -T-XXX-02-02-XXX                          | N/A              | N/A              | -T-XXX-01-02-XXX                     | N/A            |                       | -S-XXX-02-01-L | N/A                   | N/A              | -T-XXX-03-02-XXX                     |
|                            |               |                                  | -4/-8          | 1           | N                 | T20        | -T-XXX-02-01-XXX                          | N/A              | N/A              | -T-XXX-01-02-XXX                     | N/A            | -S-XXX-01-01-L        | -S-XXX-02-01-L | N/A                   | N/A              | -T-XXX-03-01-XXX                     |
|                            |               |                                  | -4/-0          | 1           | 1                 | T1         | -T-XXX-02-01-XXX                          | N/A              | N/A              | -T-XXX-01-02-XXX                     | N/A            | -S-XXX-01-02-L        | -S-XXX-02-02-L | N/A                   | N/A              | -T-XXX-03-02-XXX                     |
|                            |               |                                  | -2/-6          | 1           | 2                 | <br>T1     | -T-XXX-02-02-XXX                          | N/A<br>N/A       | N/A              | -T-XXX-01-02-XXX                     | N/A            | -S-XXX-01-01-L        | -S-XXX-02-01-L | N/A<br>N/A            | N/A              | -T-XXX-03-01-XXX                     |
|                            | -TEU          | -T-XXX-03-01-XXX                 | -2/-8          | 1           | <br>N-1           | <br>T1     | N/A                                       | -T-XXX-01-01-XXX |                  | N/A                                  | -S-XXX-02-02-L | N/A                   | N/A            | -S-XXX-01-02-L        | -T-XXX-03-01-XXX | N/A                                  |
|                            |               |                                  | -4/-8          | 1           | N                 |            | N/A                                       | -T-XXX-01-02-XXX | -T-XXX-02-01-XXX | N/A                                  | -S-XXX-02-02-L | N/A                   | N/A            | -S-XXX-01-02-L        | -T-XXX-03-02-XXX | N/A                                  |
|                            |               |                                  | -4/-8          | 1           | 1                 | B20        | N/A                                       |                  | -T-XXX-02-02-XXX | N/A                                  | -S-XXX-02-01-L | N/A                   | N/A            | -S-XXX-01-01-L        | -T-XXX-03-02-XXX | N/A                                  |
|                            |               |                                  | -2/-6          | 1           | 2                 | B20<br>B20 | N/A                                       | -T-XXX-01-02-XXX |                  | N/A                                  | -S-XXX-02-01-L | N/A                   | N/A            | -S-XXX-01-01-L        | -T-XXX-03-01-XXX | N/A                                  |
|                            | -TED          | -T-XXX-03-01-XXX                 | -3/-7          | 1           | <br>N-1           | B20<br>B20 | -T-XXX-02-01-XXX                          | N/A              | N/A              | -T-XXX-01-01-XXX                     | N/A            | -S-XXX-01-02-L        |                | N/A                   | N/A              | -T-XXX-03-01-XXX                     |
|                            |               |                                  | -4/-8          | 1           | N                 | B20        | -T-XXX-02-01-XXX                          | N/A              | N/A              | -T-XXX-01-02-XXX                     | N/A            | -S-XXX-01-02-L        |                | N/A                   | N/A              | -T-XXX-03-02-XXX                     |
|                            |               |                                  | · - / - 0      |             |                   | DZU        |                                           | 11/1             | 11/1             | 1 30/ 01 02 30/                      | 14/14          | 0 7000 01 01-6        | 0 //// 02 01-2 | 1.0                   | 1074             |                                      |