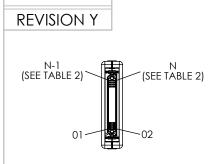

| ERDP-XXX-XX.XX-XXX-XXX-X-X |               |                                  |                |             |                   |            |                                           |                  |                  |                                      |                |                       |                |                       |                  |                                      |
|----------------------------|---------------|----------------------------------|----------------|-------------|-------------------|------------|-------------------------------------------|------------------|------------------|--------------------------------------|----------------|-----------------------|----------------|-----------------------|------------------|--------------------------------------|
|                            | TABLE7        |                                  |                |             |                   |            |                                           |                  |                  |                                      |                |                       |                |                       |                  |                                      |
| REVISION Y                 | FIRST         | FIRST END                        | WIRING         | FIRST       | SECOND            | WRE        | SECOND END OPTION (SUB-ERDP-X-XXX-XX-XXX) |                  |                  |                                      |                |                       |                |                       |                  |                                      |
|                            | END<br>OPTION | SUB-ERDP-X-XXX-XX-01-<br>XXX     | OPTION         | END<br>FIN# | END<br>PIN#       | #          | -TTR                                      | -TTL             | -TBR             | -TBL                                 | -STR           | -sīL                  | -SBR           | -SBL                  | -TEU             | -TED                                 |
|                            |               |                                  | -1/-5          | 1           | 1                 | T1         | -T-XXX-02-02-XXX                          | N/A              | N/A              | -T-XXX-01-02-XXX                     | N/A            | -S-XXX-01-01-L        | -S-XXX-02-01-L | N/A                   | N/A              | -T-XXX-03-02-XXX                     |
|                            | -TTR          | -T-XXX-01-01-XXX                 | -2/-6          | 1           | 2                 | T1         | -T-XXX-02-01-XXX                          | N/A              | N/A              | -T-XXX-01-01-XXX                     | N/A            | -S-XXX-01-02-L        | -S-XXX-02-02-L | N/A                   | N/A              | -T-XXX-03-01-XXX                     |
|                            |               | -1-///-01-01-///                 | -3/-7          | 1           | <mark>N</mark> -1 | T1         | N/A                                       | -T-XXX-01-01-XXX | -T-XXX-02-01-XXX | N/A                                  | -S-XXX-02-02-L | N/A                   | N/A            | -S-XXX-01-02-L        | -T-XXX-03-01-XXX | N/A                                  |
|                            |               |                                  | -4/-8          | 1           | Ν                 | T1         | N/A                                       | -T-XXX-01-02-XXX | -T-XXX-02-02-XXX | N/A                                  | -S-XXX-02-01-L | N/A                   | N/A            | -S-XXX-01-01-L        | -T-XXX-03-02-XXX | N/A                                  |
|                            |               |                                  | -1/-5          | 1           | 1                 | B20        | N/A                                       | -T-XXX-01-02-XXX | -T-XXX-02-02-XXX | N/A                                  | -S-XXX-02-01-L | N/A                   | N/A            | -S-XXX-01-01-L        | -T-XXX-03-02-XXX | N/A                                  |
|                            | -TTL          | -T-XXX-02-01-XXX                 | -2/-6          | 1           | 2                 | B20        | N/A                                       | -T-XXX-01-01-XXX | -T-XXX-02-01-XXX | N/A                                  | -S-XXX-02-02-L | N/A                   | N/A            | -S-XXX-01-02-L        | -T-XXX-03-01-XXX | N/A                                  |
|                            |               | 17000 02 01 7000                 | -3/-7          | 1           | N-1               | B20        | -T-XXX-02-01-XXX                          | N/A              | N/A              | -T-XXX-01-01-XXX                     | N/A            | -S-XXX-01-02-L        | -S-XXX-02-02-L | N/A                   | N/A              | -T-XXX-03-01-XXX                     |
|                            |               |                                  | -4/-8          | 1           | N                 | B20        | -T-XXX-02-02-XXX                          | N/A              | N/A              | -T-XXX-01-02-XXX                     | N/A            | -S-XXX-01-01-L        | -S-XXX-02-01-L | N/A                   | N/A              | -T-XXX-03-02-XXX                     |
|                            |               |                                  | -1/-5          | 1           | 1                 | B20        | N/A                                       | -T-XXX-01-02-XXX | -T-XXX-02-02-XXX | N/A                                  | -S-XXX-02-01-L | N/A                   | N/A            | -S-XXX-01-01-L        | -T-XXX-03-02-XXX | N/A                                  |
|                            | -TBR          | -T-XXX-01-01-XXX                 | -2/-6          | 1           | 2                 | B20        | N/A                                       | -T-XXX-01-01-XXX | -T-XXX-02-01-XXX | N/A                                  | -S-XXX-02-02-L | N/A                   | N/A            | -S-XXX-01-02-L        | -T-XXX-03-01-XXX | N/A                                  |
|                            |               |                                  | -3/-7          | 1           | <mark>N</mark> -1 | B20        | -T-XXX-02-01-XXX                          | N/A              | N/A              | -T-XXX-01-01-XXX                     | N/A            | -S-XXX-01-02-L        | -S-XXX-02-02-L | N/A                   | N/A              | -T-XXX-03-01-XXX                     |
|                            |               |                                  | -4/-8          | 1           | N                 | B20        | -T-XXX-02-02-XXX                          | N/A              | N/A              | -T-XXX-01-02-XXX                     | N/A            | -S-XXX-01-01-L        | -S-XXX-02-01-L | N/A                   | N/A              | -T-XXX-03-02-XXX                     |
|                            |               |                                  | -1/-5          | 1           | 1                 | T1         | -T-XXX-02-02-XXX                          | N/A              | N/A              | -T-XXX-01-02-XXX                     |                | N/A -S-XXX-01-01-L    | -S-XXX-02-01-L | N/A                   | N/A              | -T-XXX-03-02-XXX                     |
|                            | -TBL          | -T-XXX-02-01-XXX                 | -2/-6          | 1           | 2                 | T1         | -T-XXX-02-01-XXX                          | N/A              | N/A              | -T-XXX-01-01-XXX                     | N/A            |                       | -S-XXX-02-02-L | N/A                   | N/A              | -T-XXX-03-01-XXX                     |
|                            |               |                                  | -3/-7          | 1           | N-1               | T1         | N/A                                       |                  | -T-XXX-02-01-XXX | N/A                                  | -S-XXX-02-02-L | N/A                   | N/A            |                       | -T-XXX-03-01-XXX | N/A                                  |
|                            |               |                                  | -4/-8          | 1           | N                 | T1         | N/A                                       | -T-XXX-01-02-XXX | -T-XXX-02-02-XXX | N/A                                  | -S-XXX-02-01-L | N/A                   | N/A            | -S-XXX-01-01-L        | -T-XXX-03-02-XXX | N/A                                  |
|                            |               | -S-XXX-01-01-L<br>-S-XXX-02-01-L | -1/-5          | 1           | 1                 | T20        | N/A                                       | -T-XXX-01-01-XXX | -T-XXX-02-01-XXX | N/A                                  | -S-XXX-02-02-L | N/A                   | N/A            | -S-XXX-01-02-L        | -T-XXX-03-01-XXX | N/A                                  |
|                            | -STR          |                                  | -2/-6          | 1           | 2                 | T20        | N/A                                       | -T-XXX-01-02-XXX | -T-XXX-02-02-XXX | N/A                                  | -S-XXX-02-01-L | N/A                   | N/A            | -S-XXX-01-01-L        | -T-XXX-03-02-XXX | N/A                                  |
|                            |               |                                  | -3/-7          | 1           | N-1               | T20        | -T-XXX-02-02-XXX                          | N/A              | N/A              | -T-XXX-01-02-XXX                     | N/A            | -S-XXX-01-01-L        | -S-XXX-02-01-L | N/A                   | N/A              | -T-XXX-03-02-XXX                     |
|                            |               |                                  | -4/-8          | 1           | N                 | T20        | -T-XXX-02-01-XXX                          | N/A              | N/A              | -T-XXX-01-01-XXX                     | N/A            | -S-XXX-01-02-L        | -S-XXX-02-02-L | N/A                   | N/A              | -T-XXX-03-01-XXX                     |
|                            |               |                                  | -1/-5          | 1           | 1                 | B1         | -T-XXX-02-01-XXX                          | N/A              | N/A              | -T-XXX-01-01-XXX                     | N/A            | -S-XXX-01-02-L        |                | N/A                   | N/A              | -T-XXX-03-01-XXX                     |
|                            | -STL          |                                  | -2/-6          | 1           | 2                 | B1         | -T-XXX-02-02-XXX                          | N/A              | N/A              | -T-XXX-01-02-XXX                     | N/A            | -S-XXX-01-01-L        | -S-XXX-02-01-L | N/A                   | N/A              | -T-XXX-03-02-XXX                     |
|                            |               |                                  | -3/-7          | 1           | N-1               | B1         | N/A                                       | -T-XXX-01-02-XXX |                  | N/A                                  | -S-XXX-02-01-L | N/A                   | N/A            | -S-XXX-01-01-L        | -T-XXX-03-02-XXX | N/A                                  |
|                            |               |                                  | -4/-8          | 1           | N                 | B1         | N/A                                       | -T-XXX-01-01-XXX |                  | N/A                                  | -S-XXX-02-02-L | N/A                   | N/A            | -S-XXX-01-02-L        | -T-XXX-03-01-XXX | N/A                                  |
|                            |               | -S-XXX-01-01-L                   | -1/-5          | 1           | 1                 | B1         | -T-XXX-02-01-XXX                          | N/A<br>N/A       | N/A<br>N/A       | -T-XXX-01-01-XXX<br>-T-XXX-01-02-XXX | N/A<br>N/A     | -S-XXX-01-02-L        |                | N/A<br>N/A            | N/A<br>N/A       | -T-XXX-03-01-XXX<br>-T-XXX-03-02-XXX |
|                            | -SBR          |                                  | -2/-6<br>-3/-7 | 1           | 2<br>№1           | B1<br>B1   | -T-XXX-02-02-XXX                          | -T-XXX-01-02-XXX |                  | -1-XXX-01-02-XXX<br>N/A              | -S-XXX-02-01-L | -5-XXX-01-01-L<br>N/A | -S-XXX-02-01-L | N/A<br>-S-XXX-01-01-L | -T-XXX-03-02-XXX | N/A                                  |
|                            |               |                                  | -3/-/          |             | N+1               | B1         | N/A<br>N/A                                | -T-XXX-01-02-XXX |                  | N/A<br>N/A                           | -S-XXX-02-01-L | N/A<br>N/A            | N/A<br>N/A     | -S-XXX-01-01-L        | -T-XXX-03-02-XXX | N/A<br>N/A                           |
|                            |               |                                  | -4/-0          | 1           | 1                 | T20        | N/A                                       | -T-XXX-01-01-XXX |                  | N/A                                  | -S-XXX-02-02-L | N/A                   | N/A            | -S-XXX-01-02-L        | -T-XXX-03-01-XXX | N/A<br>N/A                           |
|                            |               |                                  | -1/-5          | 1           | 2                 | T20        | N/A<br>N/A                                | -T-XXX-01-01-XXX |                  | N/A                                  | -S-XXX-02-02-L | N/A                   | N/A<br>N/A     | -S-XXX-01-02-L        | -T-XXX-03-01-XXX | N/A<br>N/A                           |
|                            | -SBL          | -S-XXX-02-01-L                   | -2/-8          | 1           | <br>N-1           | T20        | -T-XXX-02-02-XXX                          | N/A              | N/A              | -T-XXX-01-02-XXX                     | N/A            |                       | -S-XXX-02-01-L | N/A                   | N/A              | -T-XXX-03-02-XXX                     |
|                            |               |                                  | -4/-8          | 1           | N                 | T20        | -T-XXX-02-01-XXX                          | N/A              | N/A              | -T-XXX-01-02-XXX                     | N/A            | -S-XXX-01-01-L        | -S-XXX-02-01-L | N/A                   | N/A              | -T-XXX-03-01-XXX                     |
|                            |               |                                  | -4/-0          | 1           | 1                 | T1         | -T-XXX-02-01-XXX                          | N/A              | N/A              | -T-XXX-01-02-XXX                     | N/A            | -S-XXX-01-02-L        | -S-XXX-02-02-L | N/A                   | N/A              | -T-XXX-03-02-XXX                     |
|                            |               |                                  | -2/-6          | 1           | 2                 | <br>T1     | -T-XXX-02-02-XXX                          | N/A<br>N/A       | N/A              | -T-XXX-01-02-XXX                     | N/A            | -S-XXX-01-01-L        | -S-XXX-02-01-L | N/A<br>N/A            | N/A              | -T-XXX-03-01-XXX                     |
|                            | -TEU          | -T-XXX-03-01-XXX                 | -2/-8          | 1           | <br>N-1           | <br>T1     | N/A                                       | -T-XXX-01-01-XXX |                  | N/A                                  | -S-XXX-02-02-L | N/A                   | N/A            | -S-XXX-01-02-L        | -T-XXX-03-01-XXX | N/A                                  |
|                            |               |                                  | -4/-8          | 1           | N                 |            | N/A                                       | -T-XXX-01-02-XXX | -T-XXX-02-01-XXX | N/A                                  | -S-XXX-02-02-L | N/A                   | N/A            | -S-XXX-01-02-L        | -T-XXX-03-02-XXX | N/A                                  |
|                            |               |                                  | -4/-8          | 1           | 1                 | B20        | N/A                                       |                  | -T-XXX-02-02-XXX | N/A                                  | -S-XXX-02-01-L | N/A                   | N/A            | -S-XXX-01-01-L        | -T-XXX-03-02-XXX | N/A                                  |
|                            |               |                                  | -2/-6          | 1           | 2                 | B20<br>B20 | N/A                                       | -T-XXX-01-02-XXX |                  | N/A                                  | -S-XXX-02-01-L | N/A                   | N/A            | -S-XXX-01-01-L        | -T-XXX-03-01-XXX | N/A                                  |
|                            | -TED          | -T-XXX-03-01-XXX                 | -3/-7          | 1           | <br>N-1           | B20<br>B20 | -T-XXX-02-01-XXX                          | N/A              | N/A              | -T-XXX-01-01-XXX                     | N/A            | -S-XXX-01-02-L        |                | N/A                   | N/A              | -T-XXX-03-01-XXX                     |
|                            |               |                                  | -4/-8          | 1           | N                 | B20        | -T-XXX-02-01-XXX                          | N/A              | N/A              | -T-XXX-01-02-XXX                     | N/A            | -S-XXX-01-02-L        |                | N/A                   | N/A              | -T-XXX-03-02-XXX                     |
|                            |               |                                  | · - / - 0      |             |                   | DZU        |                                           | 11/1             | 11/1             | 1 30/ 01 02 30/                      | 14/14          | 0 7000 01 01-6        | 0 //// 02 01-2 | 1.0                   | 1074             |                                      |