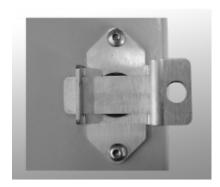

## **Padlock Adaptor**

**EJ Series** 

## **Features**

- For use with Eclipse Junior (EJ) Series enclosures.
- Padlock adapter fits directly over the slotted quarter turn preventing access.
- 2mm thick 14 gauge stainless steel.
- Stainless steel mounting hardware provided.
- Once installed, the bolts cannot be removed without the door open.
- Easy installed in the field.
- · Padlock not included.
- · Maintains UL/CSA Type 4, 4X rating.