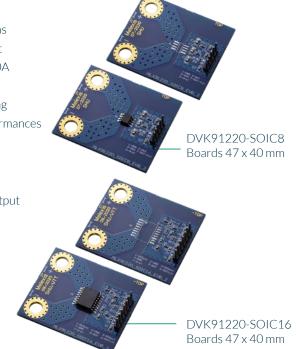

- A ready-to-use evaluation board provided with MLX91220KDC-ABF-050 for a quick start.
- An evaluation board with no IC to be customized with the reference you need.

The DVK91220 is available in 2 variants

- DVK91220-SOIC8
- DVK91220-SOIC16

## **KEY FEATURES**

- OVK variants available for SOIC8 or SOIC16 package versions
- OVK provided with an extra PCB to connect any other variant
- OPCB design adapted to high current measurements
- High common mode field rejection through differential sensing
- Ground Layer and Decoupling capacitors for high EMC performances
- Manual Interface:
  - primary side: M3 holes for screw-on connection of cables
  - secondary side: pin header
- High speed analog output and RC filtered (on PCB) analog output
- MLX91220 operating at 5V, MX91221 operating at 3.3 V
- MLX91220/21 Certifications
  - Rated voltage isolation as per IEC/UL 62368-1:2014
    - 2.4 kV RMS for SOIC-8
    - 4.8 kV RMS for SOIC-16
  - AEC-Q100 automotive qualified