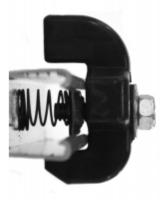

## **Features**

- Designed for use when heavy loads or uneven mounting surfaces changes door alignment.
- Field installable kit.
- Can be used on Hammond Eclipse and 1418 Series wall mount enclosures, and all freestanding and floor mount enclosures both painted and stainless steel
- Kit includes all necessary hardware and installation instructions Sealing washers included maintain enclosure integrity

| Part No. DSG1 |
|---------------|
|---------------|

Tags: door support, alignment, Eclipse, 1418, freestanding, Data subject to change without notice floor mount, door

© 2023. Hammond Manufacturing Ltd. All rights reserved.