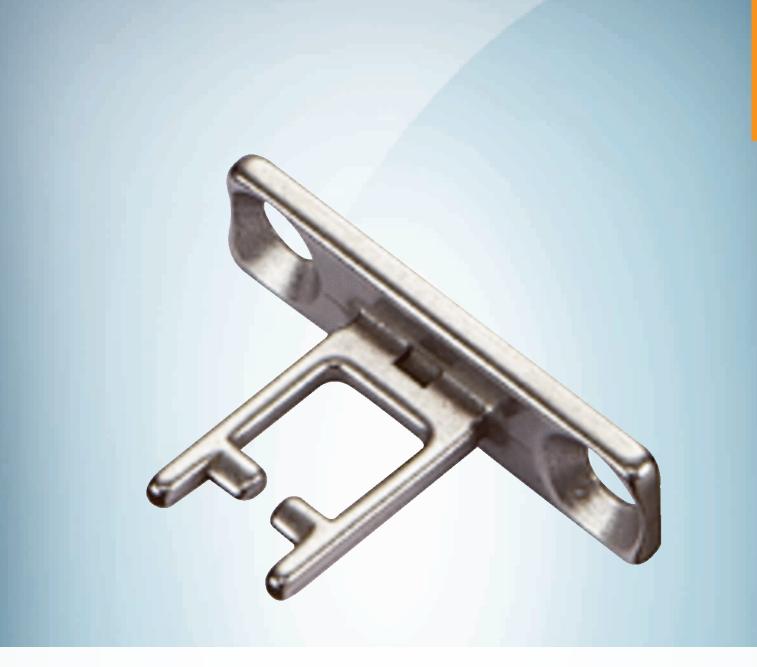

### iE16-S1

#### Detailed technical data

**Technical specifications** 

| Accessory group  | Actuators |
|------------------|-----------|
| Design           | Straight  |
| Actuation option | Rigid     |
| Min. door radius | ≥ 175 mm  |
| Classifications  |           |
| ECI@ss 5.0       | 27279290  |
| ECI@ss 5.1.4     | 27279290  |
| ECI@ss 6.0       | 27279222  |
| ECI@ss 6.2       | 27279222  |
| ECI@ss 7.0       | 27279222  |
| ECI@ss 8.0       | 27279222  |
| ECI@ss 8.1       | 27279222  |
| ECI@ss 9.0       | 27270612  |
| ECI@ss 10.0      | 27270612  |
| ECI@ss 11.0      | 27270612  |
| ECI@ss 12.0      | 27270612  |
| ETIM 5.0         | EC002594  |
| ETIM 6.0         | EC002594  |
| ETIM 7.0         | EC002594  |
| ETIM 8.0         | EC002594  |
| UNSPSC 16.0901   | 31251501  |