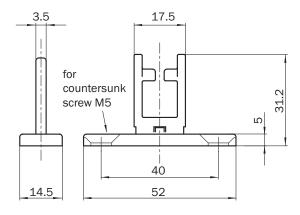

ecifications** 

| Accessory group  | Actuators |
|------------------|-----------|
| Design           | Straight  |
| Actuation option | Rigid     |
| Min. door radius | ≥ 175 mm  |
| Classifications  |           |
| ECI@ss 5.0       | 27279290  |
| ECI@ss 5.1.4     | 27279290  |
| ECI@ss 6.0       | 27279222  |
| ECI@ss 6.2       | 27279222  |
| ECI@ss 7.0       | 27279222  |
| ECI@ss 8.0       | 27279222  |
| ECI@ss 8.1       | 27279222  |
| ECI@ss 9.0       | 27270612  |
| ECI@ss 10.0      | 27270612  |
| ECI@ss 11.0      | 27270612  |
| ECI@ss 12.0      | 27270612  |
| ETIM 5.0         | EC002594  |
| ETIM 6.0         | EC002594  |
| ETIM 7.0         | EC002594  |
| ETIM 8.0         | EC002594  |
| UNSPSC 16.0901   | 31251501  |

iE16-S1

Dimensional drawing (Dimensions in mm (inch))



# SICK AT A GLANCE

SICK is one of the leading manufacturers of intelligent sensors and sensor solutions for industrial applications. A unique range of products and services creates the perfect basis for controlling processes securely and efficiently, protecting individuals from accidents and preventing damage to the environment.

We have extensive experience in a wide range of industries and understand their processes and requirements. With intelligent sensors, we can deliver exactly what our customers need. In application centers in Europe, Asia and North America, system solutions are tested and optimized in accordance with customer specifications. All this makes us a reliable supplier and development partner.

Comprehensive services complete our offering: SICK LifeTime Services provid