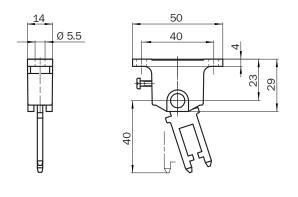

4     | 27279290                    |
| ECI@ss 6.0       | 27279222                    |
| ECI@ss 6.2       | 27279222                    |
| ECI@ss 7.0       | 27279222                    |
| ECI@ss 8.0       | 27279222                    |
| ECI@ss 8.1       | 27279222                    |
| ECI@ss 9.0       | 27270612                    |
| ECI@ss 10.0      | 27270612                    |
| ECI@ss 11.0      | 27270612                    |
| ECI@ss 12.0      | 27270612                    |
| ETIM 5.0         | EC002594                    |
| ETIM 6.0         | EC002594                    |
| ETIM 7.0         | EC002594                    |
| ETIM 8.0         | EC002594                    |
| UNSPSC 16.0901   | 31251501                    |

Dimensional drawing (Dimensions in mm (inch))





# SICK AT A GLANCE

SICK is one of the leading manufacturers of intelligent sensors and sensor solutions for industrial applications. A unique range of products and services creates the perfect basis for controlling processes securely and efficiently, protecting individuals from accidents and preventing damage to the environment.

We have extensive experience in a wide range of industries and understand their processes and requirements. With intelligent sensors, we can deliver exactly what our customers need. In application centers in Europe, Asia and North America, system solutions are tested and optimized in accordance with customer specifications. All this makes us a reliable supplier and development partner.

Comprehensive services complete our offering: SICK LifeTime Services prov