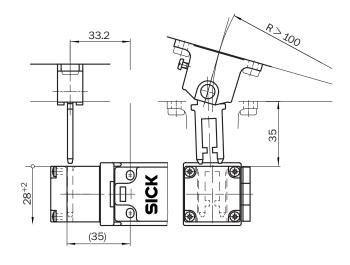

| 27279290                    |
| ECI@ss 6.0       | 27279222                    |
| ECI@ss 6.2       | 27279222                    |
| ECI@ss 7.0       | 27279222                    |
| ECI@ss 8.0       | 27279222                    |
| ECI@ss 8.1       | 27279222                    |
| ECI@ss 9.0       | 27270612                    |
| ECI@ss 10.0      | 27270612                    |
| ECI@ss 11.0      | 27270612                    |
| ECI@ss 12.0      | 27270612                    |
| ETIM 5.0         | EC002594                    |
| ETIM 6.0         | EC002594                    |
| ETIM 7.0         | EC002594                    |
| ETIM 8.0         | EC002594                    |
| UNSPSC 16.0901   | 31251501                    |

Dimensional drawing (Dimensions in mm (inch))





# SICK AT A GLANCE

SICK is one of the leading manufacturers of intelligent sensors and sensor solutions for industrial applications. A unique range of products and services creates the perfect basis for controlling processes securely and efficiently, protecting individuals from accidents and preventing damage to the environment.

We have extensive experience in a wide range of industries and understand their processes and requirements. With intelligent sensors, we can deliver exactly what our customers need. In application centers in Europe, Asia and North America, system solutions are tested and optimized in accordance with customer specifications. All this makes us a reliable supplier and development partner.

Comprehensive services complete our offering: SICK LifeTime Services provid