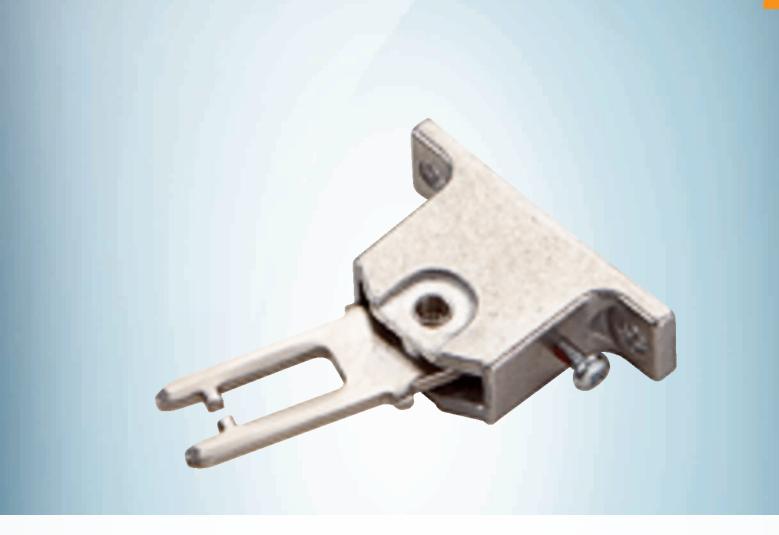

### Technical specifications

| Accessory group  | Actuators                   |
|------------------|-----------------------------|
| Description      | Door hinged on left/right   |
| Items supplied   | Including two safety screws |
| Design           | Rigid                       |
| Actuation option | Semiflexible                |
| Min. door radius | ≥ 100 mm                    |
| Classifications  |                             |
| ECI@ss 5.0       | 27279290                    |
| ECI@ss 5.1.4     | 27279290                    |
| ECI@ss 6.0       | 27279222                    |
| ECI@ss 6.2       | 27279222                    |
| ECI@ss 7.0       | 27279222                    |
| ECI@ss 8.0       | 27279222                    |
| ECI@ss 8.1       | 27279222                    |
| ECI@ss 9.0       | 27270612                    |
| ECI@ss 10.0      | 27270612                    |
| ECI@ss 11.0      | 27270612                    |
| ECI@ss 12.0      | 27270612                    |
| ETIM 5.0         | EC002594                    |
| ETIM 6.0         | EC002594                    |
| ETIM 7.0         | EC002594                    |
| ETIM 8.0         | EC002594                    |
| UNSPSC 16.0901   | 31251501                    |