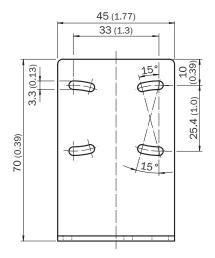

----------------------------|
| Accessory family | Mounting brackets            |
| Suitable for     | G6                           |
| Material         | Stainless steel (1.4301)     |

#### Classifications

| eCI@ss 5.0     | 27279202 |
|----------------|----------|
| eCl@ss 5.1.4   | 27279202 |
| eCl@ss 6.0     | 27279202 |
| eCl@ss 6.2     | 27279202 |
| eCl@ss 7.0     | 27279202 |
| eCl@ss 8.0     | 27279202 |
| eCl@ss 8.1     | 27279202 |
| eCl@ss 9.0     | 27273701 |
| eCl@ss 10.0    | 27273701 |
| eCl@ss 11.0    | 27273701 |
| eCl@ss 12.0    | 27273701 |
| ETIM 5.0       | EC002615 |
| ETIM 6.0       | EC002615 |
| ETIM 7.0       | EC002615 |
| ETIM 8.0       | EC002615 |
| UNSPSC 16.0901 | 32131023 |
|                |          |

## Dimensional drawing (Dimensions in mm (inch))







# SICK AT A GLANCE

SICK is one of the leading manufacturers of intelligent sensors and sensor solutions for industrial applications. A unique range of products and services creates the perfect basis for controlling processes securely and efficiently, protecting individuals from accidents and preventing damage to the environment.

We have extensive experience in a wide range of industries and understand their processes and requirements. With intelligent sensors, we can deliver exactly what our customers need. In application centers in Europe, Asia and North America, system solutions are tested and optimized in accordance with customer specifications. All this makes us a reliable supplier and development partner.

Comprehensive services complete our offering: SICK LifeTime Services pr