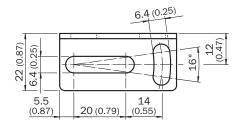

------------------------|
| Accessory family | Mounting brackets            |
| Suitable for     | G6                           |
| Material         | Stainless steel (1.4301)     |

#### Classifications

| eCI@ss 5.0     | 27279202 |
|----------------|----------|
| eCl@ss 5.1.4   | 27279202 |
| eCl@ss 6.0     | 27279202 |
| eCl@ss 6.2     | 27279202 |
| eCl@ss 7.0     | 27279202 |
| eCl@ss 8.0     | 27279202 |
| eCl@ss 8.1     | 27279202 |
| eCl@ss 9.0     | 27273701 |
| eCl@ss 10.0    | 27273701 |
| eCl@ss 11.0    | 27273701 |
| eCl@ss 12.0    | 27273701 |
| ETIM 5.0       | EC002615 |
| ETIM 6.0       | EC002615 |
| ETIM 7.0       | EC002615 |
| ETIM 8.0       | EC002615 |
| UNSPSC 16.0901 | 32131023 |
|                |          |

## Dimensional drawing (Dimensions in mm (inch))







# SICK AT A GLANCE

SICK is one of the leading manufacturers of intelligent sensors and sensor solutions for industrial applications. A unique range of products and services creates the perfect basis for controlling processes securely and efficiently, protecting individuals from accidents and preventing damage to the environment.

We have extensive experience in a wide range of industries and understand their processes and requirements. With intelligent sensors, we can deliver exactly what our customers need. In application centers in Europe, Asia and North America, system solutions are tested and optimized in accordance with customer specifications. All this makes us a reliable supplier and development partner.

Comprehensive services complete our offering: SICK LifeTime Services provid