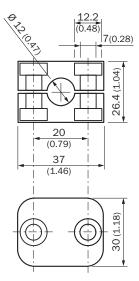

|
| Items supplied  | 2 screws M6 x 30, 2 spring discs                              |
| Description     | Bar clamp for bar diameter of 12 mm (fixing the mounting rod) |

#### Classifications

| eCl@ss 5.0     | 27279202 |
|----------------|----------|
| eCl@ss 5.1.4   | 27279202 |
| eCl@ss 6.0     | 27279202 |
| eCl@ss 6.2     | 27279202 |
| eCl@ss 7.0     | 27279202 |
| eCl@ss 8.0     | 27279202 |
| eCl@ss 8.1     | 27279202 |
| eCl@ss 9.0     | 27273701 |
| eCl@ss 10.0    | 27273701 |
| eCl@ss 11.0    | 27273701 |
| eCl@ss 12.0    | 27273701 |
| ETIM 5.0       | EC002024 |
| ETIM 6.0       | EC002024 |
| ETIM 7.0       | EC002024 |
| ETIM 8.0       | EC002024 |
| UNSPSC 16.0901 | 32131023 |

## Dimensional drawing (Dimensions in mm (inch))



## SICK AT A GLANCE

SICK is one of the leading manufacturers of intelligent sensors and sensor solutions for industrial applications. A unique range of products and services creates the perfect basis for controlling processes securely and efficiently, protecting individuals from accidents and preventing damage to the environment.

We have extensive experience in a wide range of industries and understand their processes and requirements. With intelligent sensors, we can deliver exactly what our customers need. In application centers in Europe, Asia and North America, system solutions are tested and optimized in accordance with customer specifications. All this makes us a reliable supplier and development partner.

Comprehensive services complete our offering: SICK LifeTime Services provi