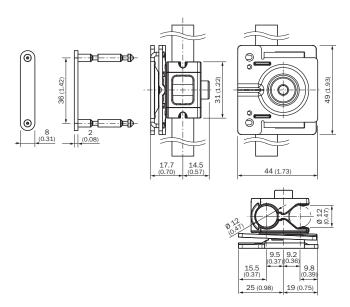

able for    | G10 and reflector P250                              |
| Material        | Die-cast zinc, steel, zinc coated                   |
| Description     | Q-Lock, bar clamp system for G10 and reflector P250 |

#### Classifications

| eCl@ss 5.0     | 27279202 |
|----------------|----------|
| eCl@ss 5.1.4   | 27279202 |
| eCl@ss 6.0     | 27279202 |
| eCl@ss 6.2     | 27279202 |
| eCl@ss 7.0     | 27279202 |
| eCl@ss 8.0     | 27279202 |
| eCl@ss 8.1     | 27279202 |
| eCl@ss 9.0     | 27273701 |
| eCl@ss 10.0    | 27273701 |
| eCl@ss 11.0    | 27273701 |
| eCl@ss 12.0    | 27273701 |
| ETIM 5.0       | EC002024 |
| ETIM 6.0       | EC002024 |
| ETIM 7.0       | EC002024 |
| ETIM 8.0       | EC002024 |
| UNSPSC 16.0901 | 32131023 |

## Dimensional drawing (Dimensions in mm (inch))



# SICK AT A GLANCE

SICK is one of the leading manufacturers of intelligent sensors and sensor solutions for industrial applications. A unique range of products and services creates the perfect basis for controlling processes securely and efficiently, protecting individuals from accidents and preventing damage to the environment.

We have extensive experience in a wide range of industries and understand their processes and requirements. With intelligent sensors, we can deliver exactly what our customers need. In application centers in Europe, Asia and North America, system solutions are tested and optimized in accordance with customer specifications. All this makes us a reliable supplier and development partner.

Comprehensive services complete our offering: SICK LifeTime Services provid