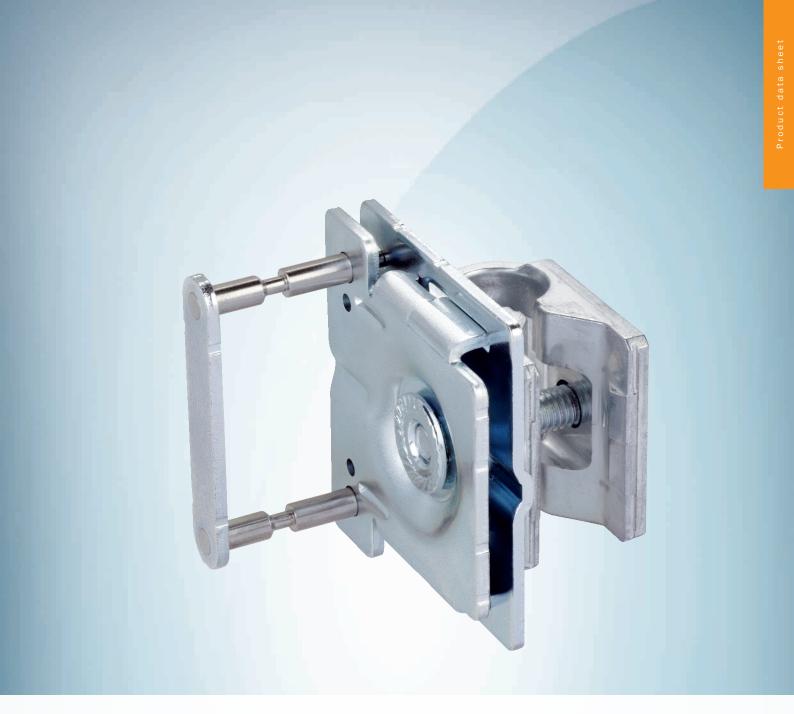

BEF-KHSQ12R01

## Technical specifications

| Accessory group | Universal bar clamp systems                         |
|-----------------|-----------------------------------------------------|
| Suitable for    | G10 and reflector P250                              |
| Material        | Die-cast zinc, steel, zinc coated                   |
| Description     | Q-Lock, bar clamp system for G10 and reflector P250 |