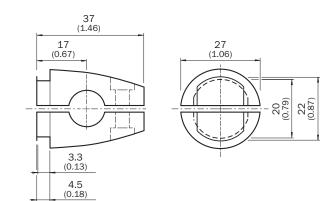

|
| Usable for      | MH15<br>MH15V<br>V180-2<br>V18V<br>W15<br>GR18<br>V18<br>V18 Laser<br>V12-2<br>SimpleSense<br>SureSense<br>M18 round sensors |

#### Classifications

| eCl@ss 5.0     | 27279202 |
|----------------|----------|
| eCl@ss 5.1.4   | 27279202 |
| eCl@ss 6.0     | 27279202 |
| eCl@ss 6.2     | 27279202 |
| eCl@ss 7.0     | 27279202 |
| eCl@ss 8.0     | 27279202 |
| eCl@ss 8.1     | 27279202 |
| eCl@ss 9.0     | 27273701 |
| eCl@ss 10.0    | 27273701 |
| eCl@ss 11.0    | 27273701 |
| eCl@ss 12.0    | 27273701 |
| ETIM 5.0       | EC002024 |
| ETIM 6.0       | EC002024 |
| ETIM 7.0       | EC002024 |
| ETIM 8.0       | EC002024 |
| UNSPSC 16.0901 | 32131023 |

#### Dimensional drawing (Dimensions in mm (inch))





**BEF-KHS-KH3** 





# SICK AT A GLANCE

SICK is one of the leading manufacturers of intelligent sensors and sensor solutions for industrial applications. A unique range of products and services creates the perfect basis for controlling processes securely and efficiently, protecting individuals from accidents and preventing damage to the environment.

We have extensive experience in a wide range of industries and understand their processes and requirements. With intelligent sensors, we can deliver exactly what our customers need. In application centers in Europe, Asia and North America, system solutions are tested and optimized in accordance with customer specifications. All this makes us a reliable supplier and development partner.

Comprehensive services complete our offering: SICK