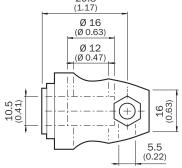

## Dimensional drawing (Dimensions in mm (inch))

### Technical specifications

| Accessory group | Universal bar clamp systems                                                                     |
|-----------------|-------------------------------------------------------------------------------------------------|
| Material        | Stainless steel 1.4571 (sheet), Stainless steel 1.4408 (clamp)                                  |
| Items supplied  | Universal clamp (5322627), mounting hardware                                                    |
| Description     | Plate N06N for universal clamp bracket, M18                                                     |
| Usable for      | MH15 MH15V V180-2 V18V W15 GR18 V18 V18 V18 Laser V12-2 SimpleSense SureSense M18 round sensors |