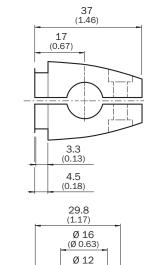

Plate N06N for universal clamp bracket, M18                                                     |
| Usable for      | MH15 MH15V V180-2 V18V W15 GR18 V18 V18 V18 Laser V12-2 SimpleSense SureSense M18 round sensors |

### Classifications

| eCl@ss 5.0     | 27279202 |
|----------------|----------|
| eCl@ss 5.1.4   | 27279202 |
| eCl@ss 6.0     | 27279202 |
| eCl@ss 6.2     | 27279202 |
| eCl@ss 7.0     | 27279202 |
| eCl@ss 8.0     | 27279202 |
| eCl@ss 8.1     | 27279202 |
| eCl@ss 9.0     | 27273701 |
| eCl@ss 10.0    | 27273701 |
| eCl@ss 11.0    | 27273701 |
| eCl@ss 12.0    | 27273701 |
| ETIM 5.0       | EC002024 |
| ETIM 6.0       | EC002024 |
| ETIM 7.0       | EC002024 |
| ETIM 8.0       | EC002024 |
| UNSPSC 16.0901 | 32131023 |

## Dimensional drawing (Dimensions in mm (inch))







#### BEF-KHS-KH3







# SICK AT A GLANCE

SICK is one of the leading manufacturers of intelligent sensors and sensor solutions for industrial applications. A unique range of products and services creates the perfect basis for controlling processes securely and efficiently, protecting individuals from accidents and preventing damage to the environment.

We have extensive experience in a wide range of industries and understand their processes and requirements. With intelligent sensors, we can deliver exactly what our customers need. In application centers in Europe, Asia and North America, system solutions are tested and optimized in accordance with customer specifications. All this makes us a reliable supplier and development partner.

Comprehensive services complete our offering: S