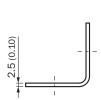

amp bracket, M18                                                     |
| Usable for      | MH15 MH15V V180-2 V18V W15 GR18 V18 V18 V18 Laser V12-2 SimpleSense SureSense M18 round sensors |

### Classifications

| eCl@ss 5.0     | 27279202 |
|----------------|----------|
| eCl@ss 5.1.4   | 27279202 |
| eCl@ss 6.0     | 27279202 |
| eCl@ss 6.2     | 27279202 |
| eCl@ss 7.0     | 27279202 |
| eCl@ss 8.0     | 27279202 |
| eCl@ss 8.1     | 27279202 |
| eCl@ss 9.0     | 27273701 |
| eCl@ss 10.0    | 27273701 |
| eCl@ss 11.0    | 27273701 |
| eCl@ss 12.0    | 27273701 |
| ETIM 5.0       | EC002024 |
| ETIM 6.0       | EC002024 |
| ETIM 7.0       | EC002024 |
| ETIM 8.0       | EC002024 |
| UNSPSC 16.0901 | 32131023 |

## Dimensional drawing (Dimensions in mm (inch))







#### BEF-KHS-KH3







# SICK AT A GLANCE

SICK is one of the leading manufacturers of intelligent sensors and sensor solutions for industrial applications. A unique range of products and services creates the perfect basis for controlling processes securely and efficiently, protecting individuals from accidents and preventing damage to the environment.

We have extensive experience in a wide range of industries and understand their processes and requirements. With intelligent sensors, we can deliver exactly what our customers need. In application centers in Europe, Asia and North America, system solutions are tested and optimized in accordance with customer specifications. All this makes us a reliable supplier and development partner.

Comprehensive services complete our offering: SICK LifeTime Services provid