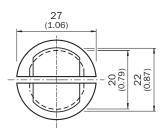

late N06N for universal clamp bracket, M18                                                     |
| Usable for      | MH15 MH15V V180-2 V18V W15 GR18 V18 V18 V18 Laser V12-2 SimpleSense SureSense M18 round sensors |

### Classifications

| eCl@ss 5.0     | 27279202 |
|----------------|----------|
| eCl@ss 5.1.4   | 27279202 |
| eCl@ss 6.0     | 27279202 |
| eCl@ss 6.2     | 27279202 |
| eCl@ss 7.0     | 27279202 |
| eCl@ss 8.0     | 27279202 |
| eCl@ss 8.1     | 27279202 |
| eCl@ss 9.0     | 27273701 |
| eCl@ss 10.0    | 27273701 |
| eCl@ss 11.0    | 27273701 |
| eCl@ss 12.0    | 27273701 |
| ETIM 5.0       | EC002024 |
| ETIM 6.0       | EC002024 |
| ETIM 7.0       | EC002024 |
| ETIM 8.0       | EC002024 |
| UNSPSC 16.0901 | 32131023 |

## Dimensional drawing (Dimensions in mm (inch))







#### BEF-KHS-KH3







# SICK AT A GLANCE

SICK is one of the leading manufacturers of intelligent sensors and sensor solutions for industrial applications. A unique range of products and services creates the perfect basis for controlling processes securely and efficiently, protecting individuals from accidents and preventing damage to the environment.

We have extensive experience in a wide range of industries and understand their processes and requirements. With intelligent sensors, we can deliver exactly what our customers need. In application centers in Europe, Asia and North America, system solutions are tested and optimized in accordance with customer specifications. All this makes us a reliable supplier and development partner.

Comprehensive services complete our offering: SIC