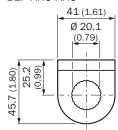

l clamp bracket, M18                                                     |
| Usable for      | MH15 MH15V V180-2 V18V W15 GR18 V18 V18 V18 Laser V12-2 SimpleSense SureSense M18 round sensors |

### Classifications

| eCl@ss 5.0     | 27279202 |
|----------------|----------|
| eCl@ss 5.1.4   | 27279202 |
| eCl@ss 6.0     | 27279202 |
| eCl@ss 6.2     | 27279202 |
| eCl@ss 7.0     | 27279202 |
| eCl@ss 8.0     | 27279202 |
| eCl@ss 8.1     | 27279202 |
| eCl@ss 9.0     | 27273701 |
| eCl@ss 10.0    | 27273701 |
| eCl@ss 11.0    | 27273701 |
| eCl@ss 12.0    | 27273701 |
| ETIM 5.0       | EC002024 |
| ETIM 6.0       | EC002024 |
| ETIM 7.0       | EC002024 |
| ETIM 8.0       | EC002024 |
| UNSPSC 16.0901 | 32131023 |

## Dimensional drawing (Dimensions in mm (inch))







#### BEF-KHS-KH3







# SICK AT A GLANCE

SICK is one of the leading manufacturers of intelligent sensors and sensor solutions for industrial applications. A unique range of products and services creates the perfect basis for controlling processes securely and efficiently, protecting individuals from accidents and preventing damage to the environment.

We have extensive experience in a wide range of industries and understand their processes and requirements. With intelligent sensors, we can deliver exactly what our customers need. In application centers in Europe, Asia and North America, system solutions are tested and optimized in accordance with customer specifications. All this makes us a reliable supplier and development partner.

Comprehensive services complete our offering: SICK LifeTime Services pr