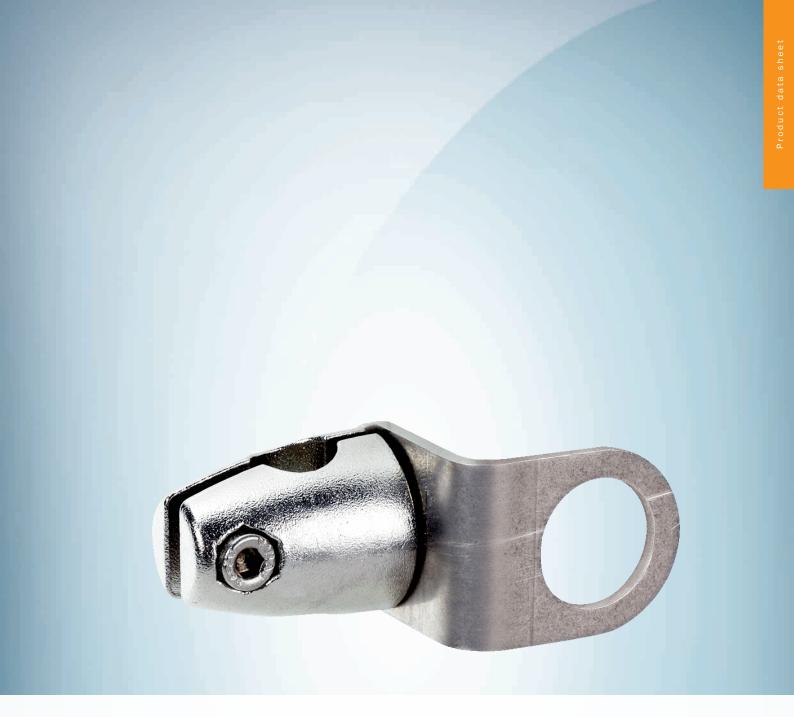

BEF-KHS-N06N

# Ordering information

| Туре         | Part no. |
|--------------|----------|
| BEF-KHS-N06N | 2051622  |

Included in delivery: BEF-KHS-KH3 (1), BEF-KHS-KH3N (1)

Other models and accessories → www.sick.com/

### Technical specifications

| Accessory group | Universal bar clamp systems                                                                     |
|-----------------|-------------------------------------------------------------------------------------------------|
| Material        | Stainless steel 1.4571 (sheet), Stainless steel 1.4408 (clamp)                                  |
| Items supplied  | Universal clamp (5322627), mounting hardware                                                    |
| Description     | Plate N06N for universal clamp bracket, M18                                                     |
| Usable for      | MH15 MH15V V180-2 V18V W15 GR18 V18 V18 V18 Laser V12-2 SimpleSense SureSense M18 round sensors |