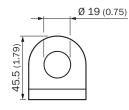

clamp bracket, M18                                                     |
| Usable for      | MH15 MH15V V180-2 V18V W15 GR18 V18 V18 V18 Laser V12-2 SimpleSense SureSense M18 round sensors |

### Classifications

| eCl@ss 5.0     | 27279202 |
|----------------|----------|
| eCl@ss 5.1.4   | 27279202 |
| eCl@ss 6.0     | 27279202 |
| eCl@ss 6.2     | 27279202 |
| eCl@ss 7.0     | 27279202 |
| eCl@ss 8.0     | 27279202 |
| eCl@ss 8.1     | 27279202 |
| eCl@ss 9.0     | 27273701 |
| eCl@ss 10.0    | 27273701 |
| eCl@ss 11.0    | 27273701 |
| eCl@ss 12.0    | 27273701 |
| ETIM 5.0       | EC002024 |
| ETIM 6.0       | EC002024 |
| ETIM 7.0       | EC002024 |
| ETIM 8.0       | EC002024 |
| UNSPSC 16.0901 | 32131023 |

## Dimensional drawing (Dimensions in mm (inch))







#### BEF-KHS-KH3







# SICK AT A GLANCE

SICK is one of the leading manufacturers of intelligent sensors and sensor solutions for industrial applications. A unique range of products and services creates the perfect basis for controlling processes securely and efficiently, protecting individuals from accidents and preventing damage to the environment.

We have extensive experience in a wide range of industries and understand their processes and requirements. With intelligent sensors, we can deliver exactly what our customers need. In application centers in Europe, Asia and North America, system solutions are tested and optimized in accordance with customer specifications. All this makes us a reliable supplier and development partner.

Comprehensive services complete our offering: SICK LifeTime Services prov