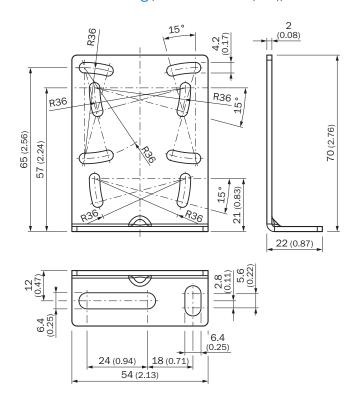

nc coated                                         |
| Items supplied   | Mounting hardware included                                 |
| Description      | Mounting bracket for wall and floor mounting for G10 AC/DC |

#### Classifications

| eCl@ss 5.0     | 27279202 |
|----------------|----------|
| eCl@ss 5.1.4   | 27279202 |
| eCl@ss 6.0     | 27279202 |
| eCl@ss 6.2     | 27279202 |
| eCI@ss 7.0     | 27279202 |
| eCI@ss 8.0     | 27279202 |
| eCl@ss 8.1     | 27279202 |
| eCl@ss 9.0     | 27273701 |
| eCl@ss 10.0    | 27273701 |
| eCl@ss 11.0    | 27273701 |
| eCl@ss 12.0    | 27273701 |
| ETIM 5.0       | EC002615 |
| ETIM 6.0       | EC002615 |
| ETIM 7.0       | EC002615 |
| ETIM 8.0       | EC002615 |
| UNSPSC 16.0901 | 32131023 |

## Dimensional drawing (Dimensions in mm (inch))



# SICK AT A GLANCE

SICK is one of the leading manufacturers of intelligent sensors and sensor solutions for industrial applications. A unique range of products and services creates the perfect basis for controlling processes securely and efficiently, protecting individuals from accidents and preventing damage to the environment.

We have extensive experience in a wide range of industries and understand their processes and requirements. With intelligent sensors, we can deliver exactly what our customers need. In application centers in Europe, Asia and North America, system solutions are tested and optimized in accordance with customer specifications. All this makes us a reliable supplier and development partner.

Comprehensive services complete our offering: SICK LifeTime Services provid