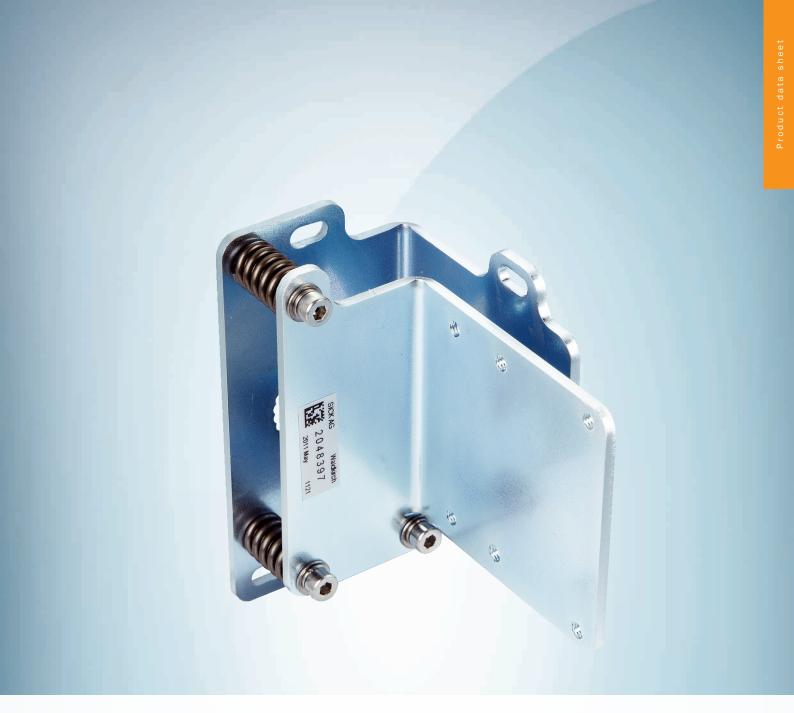

BEF-AH-DX50

# Illustration may differ

### Technical specifications

| Accessory group  | Terminal and alignment brackets           |
|------------------|-------------------------------------------|
| Accessory family | Alignment brackets                        |
| Material         | Steel, zinc coated                        |
| Items supplied   | Mounting hardware for the sensor included |
| Description      | Alignment unit                            |