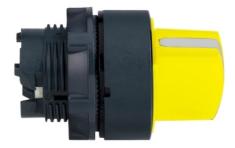

## **ZB5AD205**

Head for selector switch, Harmony XB5, XB4, yellow Ø22 mm 2 position stay put

| Main                          |                          |
|-------------------------------|--------------------------|
| Range of Product              | Harmony XB5              |
| Product or Component<br>Type  | Head for selector switch |
| Device short name             | ZB5                      |
| Bezel material                | Dark grey plastic        |
| Mounting diameter             | 0.87 in (22 mm)          |
| Head type                     | Standard                 |
| Sale per indivisible quantity | 1                        |
| Shape of signaling unit head  | Round                    |
| Type of operator              | Stay put                 |
| Operator profile              | Yellow standard handle   |
| Operator position information | 2 positions 90°          |