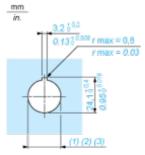

ctors or on Printed Circuit Board



- (1) Diameter on finished panel or support
- (2) For selector switches and Emergency stop buttons, use of an anti-rotation plate type ZB5AZ902 is recommended.
- (3) Ø22.5 mm recommended (Ø22.3  $_0$   $^{+0.4}$ ) / Ø0.89 in. recommended (Ø0.88 in.  $_0$   $^{+0.016}$ )

| Connections                                   | a in mm | a in in. | b in mm | b in in. |
|-----------------------------------------------|---------|----------|---------|----------|
| By screw clamp terminals or plug-in connector | 40      | 1.57     | 30      | 1.18     |
| By Faston connectors                          | 45      | 1.77     | 32      | 1.26     |
| On printed circuit board                      | 30      | 1.18     | 30      | 1.18     |

### **Detail of Lug Recess**



- (1) Diameter on finished panel or support
- (2) For selector switches and Emergency stop buttons, use of an anti-rotation plate type ZB5AZ902 is recommended.
- (3) Ø22.5 mm recommended (Ø22.3  $_0$  <sup>+0.4</sup>) / Ø0.89 in. recommended (Ø0.88 in.  $_0$  <sup>+0.016</sup>)

Pushbuttons, Switches and Pilot Lights for Printed Circuit Board Connection

## Panel Cut-outs (Viewed from Installer's Side)



A: 30 mm min. / 1.18 in. min.

B: 40 mm min. / 1.57 in. min.

## Printed Circuit Board Cut-outs (Viewed from Electrical Block Side)

Dimensions in mm



A: 30 mm min.

B: 40 mm min.

Dimensions in in.



A: 1.18 in. min. B: 1.57 in. min.

#### General Tolerances of the Panel and Printed Circuit Board

The cumulative tolerance must not exceed 0.3 mm / 0.012 in.: T1 + T2 = 0.3 mm max.

##