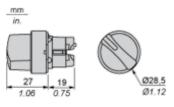

### Complementary

| Device presentation         | Basic element                         |  |  |  |
|-----------------------------|---------------------------------------|--|--|--|
|                             | SR1 3 single rear mounting            |  |  |  |
|                             | SF1 3 single front mounting           |  |  |  |
|                             | C15 1 single front mounting           |  |  |  |
|                             | C11 3 single front mounting           |  |  |  |
|                             | C8 4 single and double front mounting |  |  |  |
|                             | C7 4 single front mounting            |  |  |  |
|                             | C6 5 single and double front mounting |  |  |  |
|                             | C5 5 single front mounting            |  |  |  |
| Electrical composition code | C4 6 single and double front mounting |  |  |  |
| Electrical composition code | C3 6 single front mounting            |  |  |  |
|                             | XALK 25 cut-outs                      |  |  |  |
| Station name                | XALD 15 cut-outs                      |  |  |  |
| Mechanical durability       | 1000000 cycles                        |  |  |  |
| Net Weight                  | 0.04 lb(US) (0.017 kg)                |  |  |  |
| CAD overall depth           | 1.81 in (46 mm)                       |  |  |  |
| CAD overall height          | 1.14 in (29 mm)                       |  |  |  |
| CAD overall width           | 1.14 in (29 mm)                       |  |  |  |
| OAD II : III                | 444: (00                              |  |  |  |