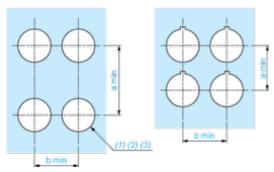

|  |

18 months

Warranty

# Product data sheet Dimensions Drawings

## **ZB5AD205**

## **Dimensions**



## Panel Cut-out for Pushbuttons, Switches and Pilot Lights (Finished Holes, Ready for Installation)

Connection by Screw Clamp Terminals or Plug-in Connectors or on Printed Circuit Board



- (1) Diameter on finished panel or support
- (2) For selector switches and Emergency stop buttons, use of an anti-rotation plate type ZB5AZ902 is recommended.
- (3) Ø22.5 mm recommended (Ø22.3  $_0$   $^{+0.4}$ ) / Ø0.89 in. recommended (Ø0.88 in.  $_0$   $^{+0.016}$ )

| Connections                                   | a in mm | a in in. | b in mm | b in in. |
|-----------------------------------------------|---------|----------|---------|----------|
| By screw clamp terminals or plug-in connector | 40      | 1.57     | 30      | 1.18     |
| By Faston connectors                          | 45      | 1.77     | 32      | 1.26     |
| On printed circuit board                      | 30      | 1.18     | 30      | 1.18     |

### **Detail of Lug Recess**



- (1) Diameter on finished panel