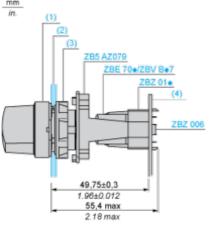

### Complementary

| Device presentation         | Basic element                         |  |  |  |
|-----------------------------|---------------------------------------|--|--|--|
|                             | SR1 3 single rear mounting            |  |  |  |
|                             | SF1 3 single front mounting           |  |  |  |
|                             | C15 1 single front mounting           |  |  |  |
|                             | C11 3 single front mounting           |  |  |  |
|                             | C8 4 single and double front mounting |  |  |  |
|                             | C7 4 single front mounting            |  |  |  |
|                             | C6 5 single and double front mounting |  |  |  |
|                             | C5 5 single front mounting            |  |  |  |
| Electrical composition code | C4 6 single and double front mounting |  |  |  |
| Electrical composition code | C3 6 single front mounting            |  |  |  |
|                             | XALK 25 cut-outs                      |  |  |  |
| Station name                | XALD 15 cut-outs                      |  |  |  |
| Mechanical durability       | 1000000 cycles                        |  |  |  |
| Net Weight                  | 0.04 lb(US) (0.017 kg)                |  |  |  |
| CAD overall depth           | 1.81 in (46 mm)                       |  |  |  |
| CAD overall height          | 1.14 in (29 mm)                       |  |  |  |
| CAD overall width           | 1.14 in (29 mm)                       |  |  |  |
| OAD II : III                | 444: (00                              |  |  |  |