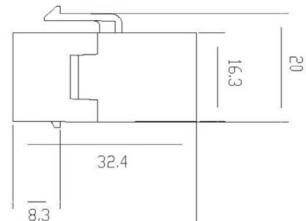

#### Features:

- · For use with unshielded twisted pair (UTP) Cat5e Cable
- · Plastic housing
- Compliance with ANSI/TIA/EIA 568 B.2 standard
- EIA/TIA approved
- 8P8C Female to Female gold plated contacts
- · Straight-through wiring
- Operating temperature: -40 to 176°F (-40 to 80°C)