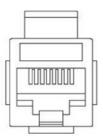

# CAT5-CPL CAT5E Inline Coupler

## Applications:

The Cat5e Inline Coupler can easily connect two patch cables, creating longer links to networking devices.

This RJ45 keystone coupler is designed to fit in a wall plate, face plate or patch panel.