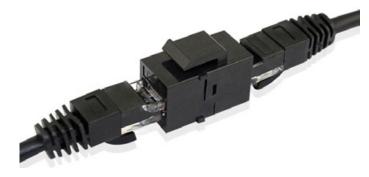

### Easily connects two patch cables to create longer links to networking devices.

## Applications:

The Cat5e Inline Coupler can easily connect two patch cables, creating longer links to networking devices.

This RJ45 keystone coupler is designed to fit in a wall plate, face plate or patch panel.