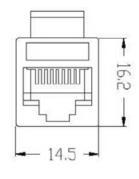

#### Features:

- · For use with unshielded twisted pair (UTP) Cat5e Cable
- · Plastic housing
- Compliance with ANSI/TIA/EIA 568 B.2 standard
- EIA/TIA approved
- 8P8C Female to Female gold plated contacts
- · Straight-through wiring
- Operating temperature: -40 to 176°F (-40 to 80°C)