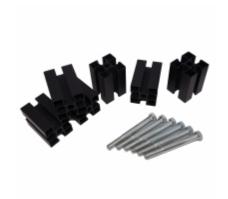

## **Features**

- Sold for one (1) pair of rails.
- Kit includes six (6) adapter brackets and required hardware for one (1) pair of rails
- · For use with C2F24 cabinet frames only.
- Converts 24 inch to 19 inch rack mounting.
- Provides additional wiring space along both sides of 19 inch rack mounted equipment.
- Fits between panel rail and horizontal c-channel.
- · Constructed of extruded aluminum.
- · Black anodized finish.
- Includes all strut mounting hardware.
- TAA compliant for GSA Schedule purchases.
- RoHS Compliant.
- Manufactured in North America.