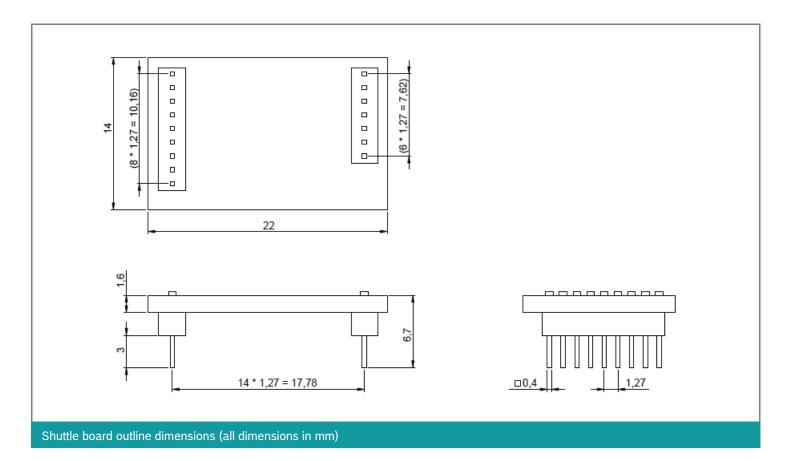

#### Shuttle board identification:

► Shuttle ID: 0x93

▶ Shuttle board identifier: BST00763