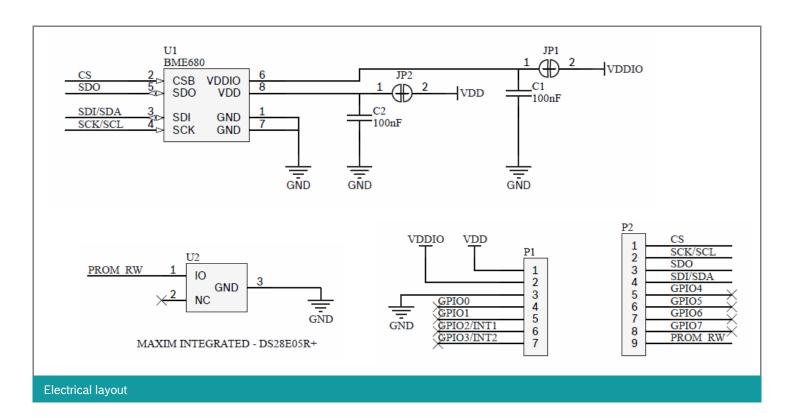

## **DESIGNATOR P1 SHUTTLE BOARD CONNECTOR**

| Pin | Pin name   | Description  |
|-----|------------|--------------|
| 1   | VDD        | Power supply |
| 2   | VDDIO      | Power supply |
| 3   | GND        | Ground       |
| 4   | GPIO0      | NC           |
| 5   | GPIO1      | NC           |
| 6   | GPIO2/INT1 | NC           |
| 7   | GPIO3/INT2 | NC           |

## **DESIGNATOR P2 SHUTTLE BOARD CONNECTOR**

| Pin | Pin name | Description                                                               |
|-----|----------|---------------------------------------------------------------------------|
| 1   | CS       | Chip selection pin of SPI bus                                             |
| 2   | SCK/SCL  | Clock pin of SPI bus / clock pin of I2C bus                               |
| 3   | SDO      | Master-input-slave-output data pin of SPI bus                             |
| 4   | SDI/SDA  | Master-output-slave-input data<br>pin of SPI bus / data pin of I2C<br>bus |
| 5   | GPIO4    | NC                                                                        |
| 6   | GPIO5    | NC                                                                        |
| 7   | GPIO6    | NC                                                                        |
| 8   | GPIO7    | NC                                                                        |
| 9   | PROM_RW  | Connect to EEPROM                                                         |