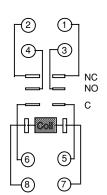

:

≤1.6VA 50Hz ≤1.5VA 60Hz

≤1.0W DC

Temperature Rating: -10°C to 40°C

**Contact Material:** 

Silver Cadmium Oxide (AgCdO)

**Contact Resistance:** 

<0.050Ohms (before use)

Minimum Operating Current:

5mA@24VDC

Life: Mechanical:

50,000,000 Operations Electrical: 1,300,000 Operations

## **Ordering Information**

RD 2C B-120VAC-

<u>KD 2C B 120V</u>

BAMI Model

RD -

**Contact Form** 

**2C** - Double Pole – Double Throw

**Termination** 

**B** - Blade

C - Circuit Board

**Options** 

L - Light Indicator

S - Coil Supression

T - Top Mounting Flange

### Coil Voltage

6VAC

12VAC

24VAC

48VAC **120VAC** 

240VAC

6VDC

12VDC

24VDC

48VDC

110VDC





# Socket

#### **Specifications**

Current Rating: 10 Amps Voltage Rating: 250VAC Mounting: DIN or Surface

#### **Connections**



### **Dimensions**



# Ordering Information

BAMI Model

B

**Number of Terminals** 

8 - 8 Terminals

**Termination** 

**B** - Blade