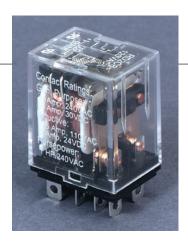

# Relay

#### **Contact Ratings**

10 Amps @ 30VDC/240VAC General Purpose 1.5 Amps @ 120 VAC Inductive (CosØ=0.35) 1HP @ 240VAC Motor 1/2HP @ 120VAC, Motor

#### **Specifications**

Pick-Up Voltage: 75% of Rated Voltage

Drop-Out Voltage:

30% of rated AC Voltage 10% of rated DC Voltage

Max. Voltage: 110% of rated Voltage Operating Time: ≤20 milliseconds

Coil Power:

≤1.6VA 50Hz ≤1.5VA 60Hz

≤1.0W DC

Temperature Rating: -10°C to 40°C

**Contact Material:** 

Silver Cadmium Oxide (AgCdO)

**Contact Resistance:** 

<0.050Ohms (before use)

Minimum Operating Current:

5mA@24VDC

Life: Mechanical:

50,000,000 Operations Electrical: 1,300,000 Operations